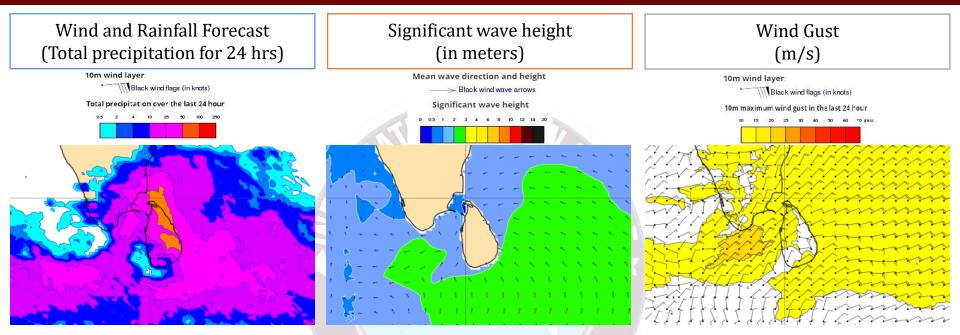

# 11th January 2025

Showers or thunder showers will occur at several places the sea areas around the island

Wind speed will be (30-40) kmph. Wind speed will increase up to 60 kmph at times and the sea condition can be rough at times in the sea areas extending from Colombo to Mannar via Puttalam and from Mullaitivu to Trincomalee. Wind speed will increase up to 50 kmph at times and the sea condition can be fairly rough at times in the sea areas extending from Mannar to Kankasanturai and from Hambantota via Trincomalee and from Colombo to Galle via Kaluthara.

# 12th January 2025

Showers or thunder showers will occur at several places the sea areas around the island

Wind speed will be (30-40) kmph. Wind speed will increase up to 60 kmph at times and the sea condition can be rough at times in the sea areas extending from Colombo to Mannar via Puttalam. Wind speed will increase up to 50 kmph at times and the sea condition can be fairly rough at times in the sea areas extending from Mannar to Kankasanturai and from Colombo to Matara via Galle.

Showers or thunder showers will occur at several places the sea areas around the island

Showers or thunder showers will occur at several places the sea areas around the island

Showers or thunder showers will occur at several places the sea areas around the island

Showers or thunder showers will occur at several places the sea areas around the island

Showers or thunder showers will occur at several places the sea areas around the island

Wind speed will be (30-40) kmph. Wind speed will increase up to 60 kmph at times and the sea condition can be rough at times in the sea areas extending from Colombo to Puttalam. Wind speed will increase up to 50 kmph at times and the sea condition can be fairly rough at times in the other sea areas around the island.

# 18th January 2025

Showers or thunder showers will occur at several places the sea areas around the island

Wind speed will be (30-40) kmph. Wind speed will increase up to 60 kmph at times and the sea condition can be rough at times in the sea areas extending from Colombo to Puttalam. Wind speed will increase up to 50 kmph at times and the sea condition can be fairly rough at times in the other sea areas around the island.