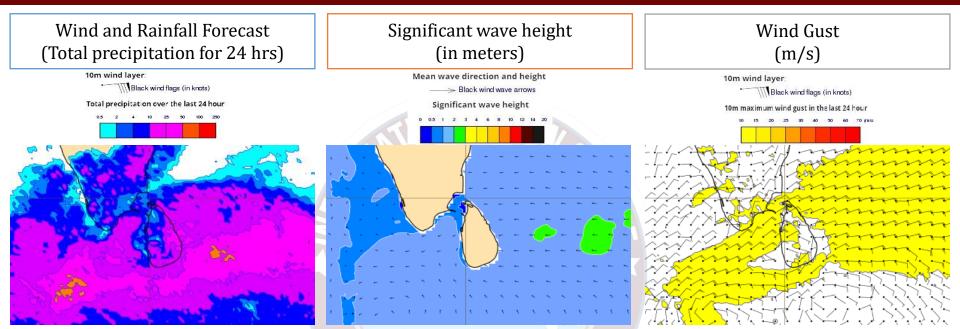

Showers or thunder showers will occur at several places the sea areas around the island

Showers or thunder showers will occur at several places the sea areas around the island

Wind speed will be (30-40) kmph. Wind speed will increase up to 60 kmph at times and the sea condition can be rough at times in the sea areas extending from Colombo to Puttalam. Wind speed will increase up to 50 kmph at times and the sea condition can be fairly rough at times in the other sea areas around the island.

# 18th January 2025

Showers or thunder showers will occur at several places the sea areas around the island

Wind speed will be (30-40) kmph. Wind speed will increase up to 60 kmph at times and the sea condition can be rough at times in the sea areas extending from Colombo to Puttalam. Wind speed will increase up to 50 kmph at times and the sea condition can be fairly rough at times in the other sea areas around the island.