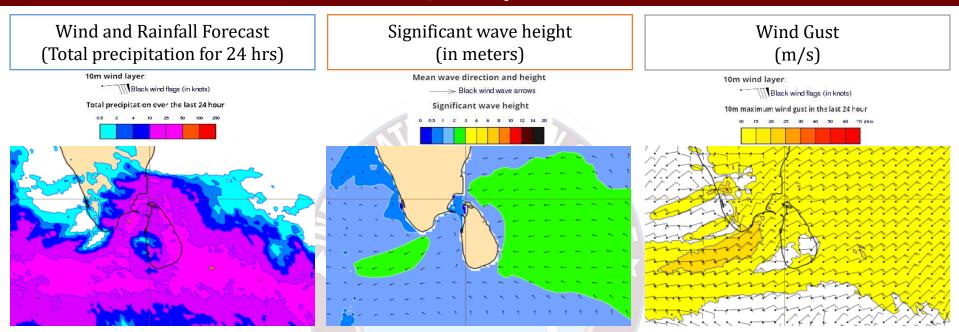

# 12th January 2025

Showers or thunder showers will occur at several places the sea areas around the island

Wind speed will be (30-40) kmph. Wind speed will increase up to 60 kmph at times and the sea condition can be rough at times in the sea areas extending from Colombo to Mannar via Puttalam. Wind speed will increase up to 50 kmph at times and the sea condition can be fairly rough at times in the sea areas extending from Mannar to Kankasanturai and from Colombo to Matara via Galle.