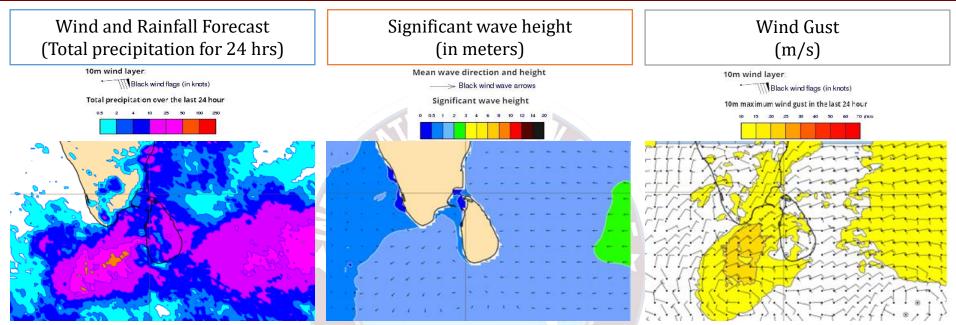

# 12th January 2025

Showers or thunder showers will occur at several places the sea areas around the island

Wind speed will be (30-40) kmph. Wind speed will increase up to 60 kmph at times and the sea condition can be rough at times in the sea areas extending from Colombo to Mannar via Puttalam. Wind speed will increase up to 50 kmph at times and the sea condition can be fairly rough at times in the sea areas extending from Mannar to Kankasanturai and from Colombo to Matara via Galle.