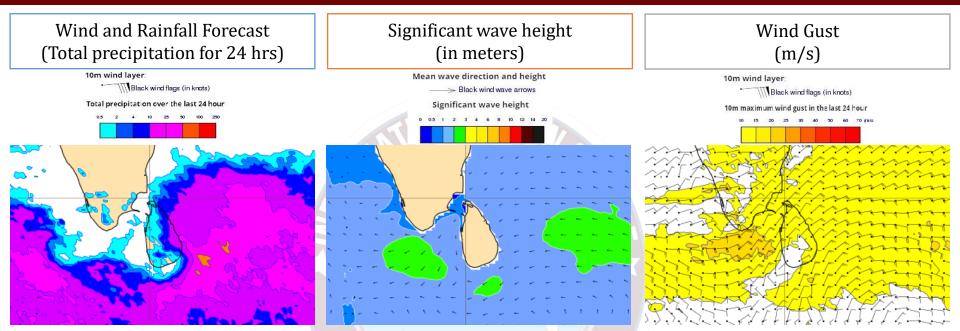

# 18th January 2025

Showers or thunder showers will occur at several places the sea areas around the island

Wind speed will be (30-40) kmph. Wind speed will increase up to 60 kmph at times and the sea condition can be rough at times in the sea areas extending from Colombo to Puttalam. Wind speed will increase up to 50 kmph at times and the sea condition can be fairly rough at times in the other sea areas around the island.