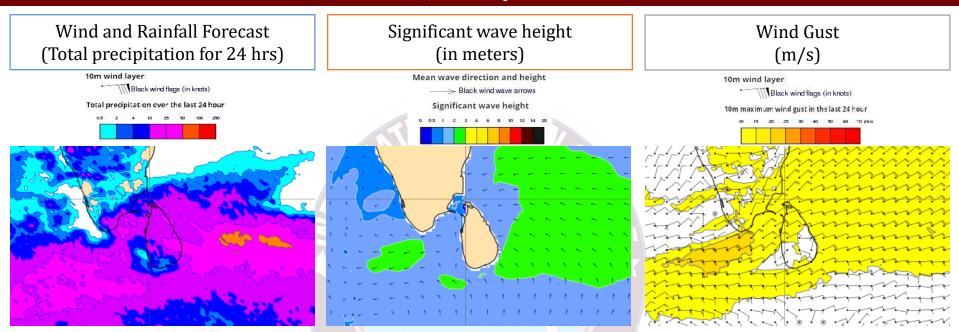

# 11th January 2025

Showers or thunder showers will occur at several places the sea areas around the island

Wind speed will be (30-40) kmph. Wind speed will increase up to 60 kmph at times and the sea condition can be rough at times in the sea areas extending from Colombo to Mannar via Puttalam and from Mullaitivu to Trincomalee. Wind speed will increase up to 50 kmph at times and the sea condition can be fairly rough at times in the sea areas extending from Mannar to Kankasanturai and from Hambantota via Trincomalee and from Colombo to Galle via Kaluthara.