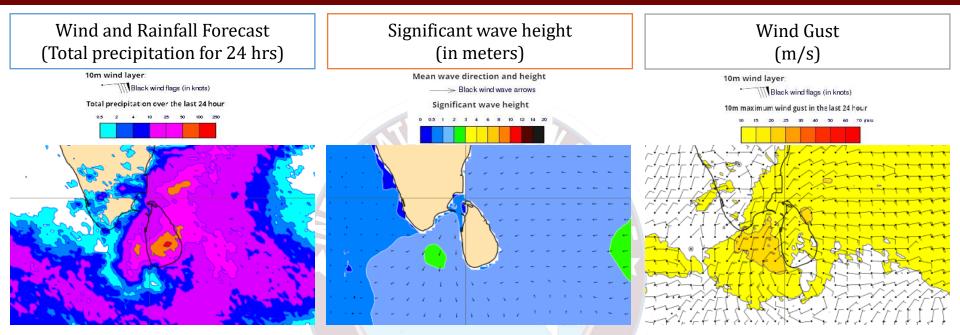

# 11th January 2025

Showers or thunder showers will occur at several places the sea areas around the island

Wind speed will be (30-40) kmph. Wind speed will increase up to 60 kmph at times and the sea condition can be rough at times in the sea areas extending from Colombo to Mannar via Puttalam and from Mullaitivu to Trincomalee. Wind speed will increase up to 50 kmph at times and the sea condition can be fairly rough at times in the sea areas extending from Mannar to Kankasanturai and from Hambantota via Trincomalee and from Colombo to Galle via Kaluthara.