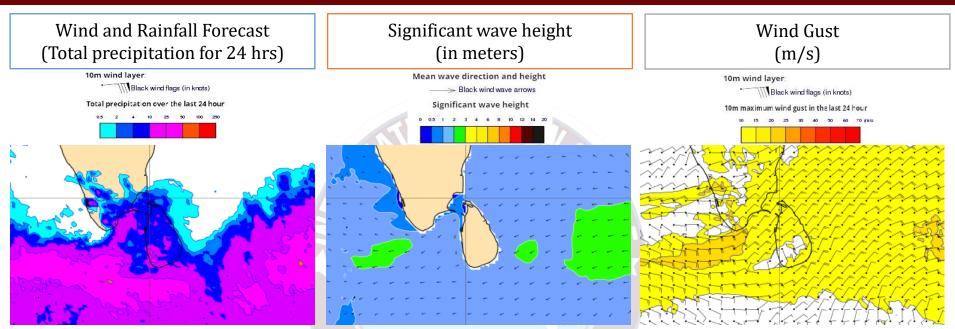

Showers or thunder showers will occur at several places the sea areas around the island

Showers or thunder showers will occur at several places the sea areas around the island

Showers or thunder showers will occur at several places the sea areas around the island

Showers or thunder showers will occur at several places the sea areas around the island

Showers or thunder showers will occur at several places the sea areas around the island

Wind speed will be (30-40) kmph. Wind speed will increase up to 60 kmph at times and the sea condition can be rough at times in the sea areas extending from Colombo to Puttalam. Wind speed will increase up to 50 kmph at times and the sea condition can be fairly rough at times in the other sea areas around the island.