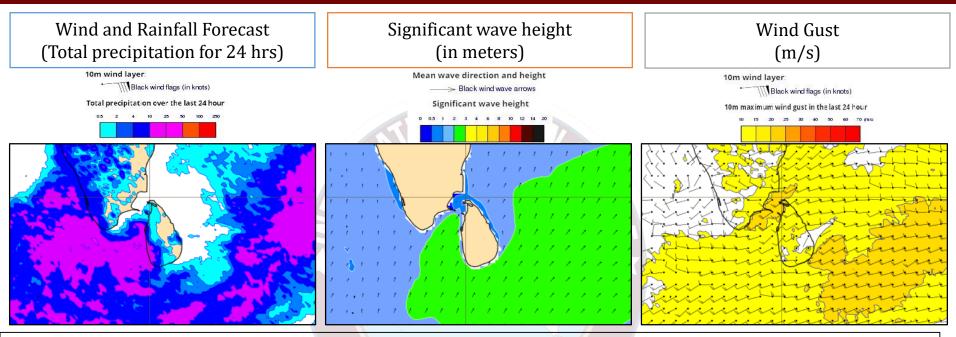

### Issued at 0400 p.m. on 10<sup>th</sup> April 2025 Marine Weather Division, National Meteorological Centre, Department of Meteorology, Sri Lanka

Showers or thundershowers will occur at several places in the sea areas extending from Puttalam to Galle via Colombo. Showers or thundershowers will occur at a few places over the other sea areas around the island

Wind speed will be (30-40) kmph. Wind speed can increase up to 60 kmph at times and the sea condition will be rough at times in the sea areas extending from Pottuvil to Hambantota and from Kankasaturai to Mannar. Wind speed can increase up to 50 kmph at times and the sea condition will be fairly rough at times in the sea areas extending from Mannar to Galle via Colombo