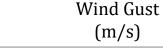

### Issued at 0400 p.m. on 10<sup>th</sup> April 2025 Marine Weather Division, National Meteorological Centre, Department of Meteorology, Sri Lanka

Showers or thundershowers will occur at several places in the sea areas extending from Puttalam to Galle via Colombo. Showers or thundershowers will occur at a few places over the other sea areas around the island

Wind speed will be (30-40) kmph. Wind speed can increase up to 60 kmph at times and the sea condition will be rough at times in the sea areas extending from Pottuvil to Hambantota and from Kankasaturai to Mannar. Wind speed can increase up to 50 kmph at times and the sea condition will be fairly rough at times in the sea areas extending from Mannar to Galle via Colombo

Showers or thundershowers will occur at several places in the sea areas extending from Puttalam to Galle via Colombo. Showers or thundershowers will occur at a few places over the other sea areas around the island

Wind speed will be (30-40) kmph. Wind speed can increase up to 50 kmph at times and the sea condition will be fairly rough at times in the sea areas extending from Pottuvil to Hambantota and from Kankasaturai to Mannar

Showers or thundershowers will occur at a few places in the sea areas extending from Puttalam to Batticaloa via Colombo and Galle

Wind speed will be (30-40) kmph