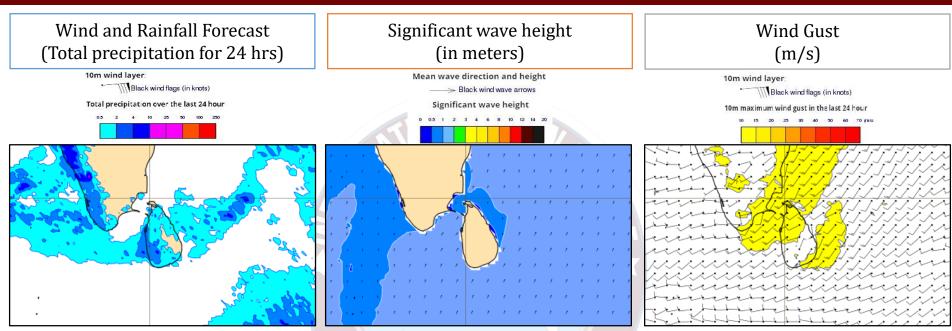

Wind speed will be (25-35) kmph.

Showers or thundershowers will occur at a few places in the sea areas around the island

Wind speed will be (25-35) kmph

Showers or thundershowers will occur at a few places in the sea areas around the island

Wind speed will be (25-35) kmph

Showers or thundershowers will occur at a few places in the sea areas around the island

Wind speed will be (30-40) kmph, Wind speed can increase up to 50-60 kmph at times and the sea condition will be rough at times in the sea areas extending from Pottuvil to Hambantota and from Kankasaturai to Mannar