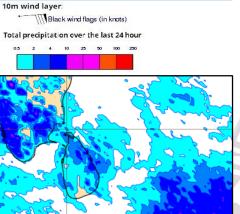

## Significant wave height (in meters)

Showers or thundershowers will occur at a few places in the sea areas around the island

Wind speed will be (25-35) kmph

Showers or thundershowers will occur at a few places in the sea areas around the island.

Wind speed will be (25-35) kmph.

Showers or thundershowers will occur at a few places in the sea areas around the island

Wind speed will be (25-35) kmph

Showers or thundershowers will occur at a few places in the sea areas around the island

Wind speed will be (25-35) kmph

Showers or thundershowers will occur at a few places in the sea areas around the island

Wind speed will be (30-40) kmph, Wind speed can increase up to 50-60 kmph at times and the sea condition will be rough at times in the sea areas extending from Pottuvil to Hambantota and from Kankasaturai to Mannar