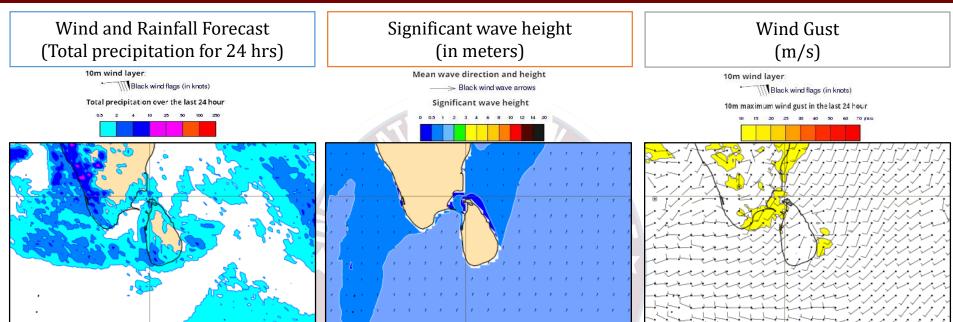

Showers or thundershowers will occur at a few places in the sea areas extending from Puttalam to Batticaloa via Colombo and Galle

Wind speed will be (30-40) kmph

## Significant wave height (in meters)

Showers or thundershowers will occur at a few places in the sea areas around the island

Wind speed will be (25-35) kmph

Showers or thundershowers will occur at a few places in the sea areas around the island.