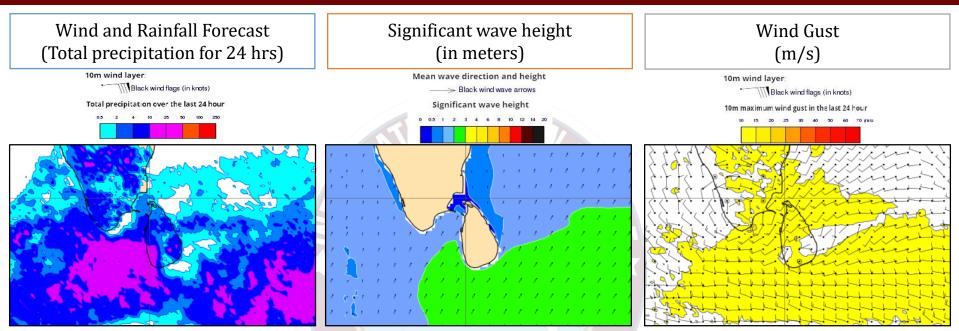

Showers or thundershowers will occur at several places in the sea areas extending from Puttalam to Galle via Colombo. Showers or thundershowers will occur at a few places over the other sea areas around the island

Wind speed will be (30-40) kmph. Wind speed can increase up to 50 kmph at times and the sea condition will be fairly rough at times in the sea areas extending from Pottuvil to Hambantota and from Kankasaturai to Mannar