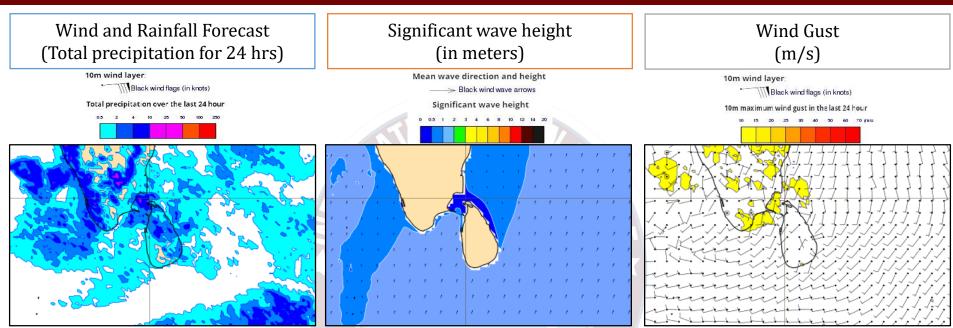

Showers or thundershowers will occur at several places in the sea areas extending from Puttalam to Galle via Colombo. Showers or thundershowers will occur at a few places over the other sea areas around the island

Wind speed will be (30-40) kmph. Wind speed can increase up to 50 kmph at times and the sea condition will be fairly rough at times in the sea areas extending from Pottuvil to Hambantota and from Kankasaturai to Mannar