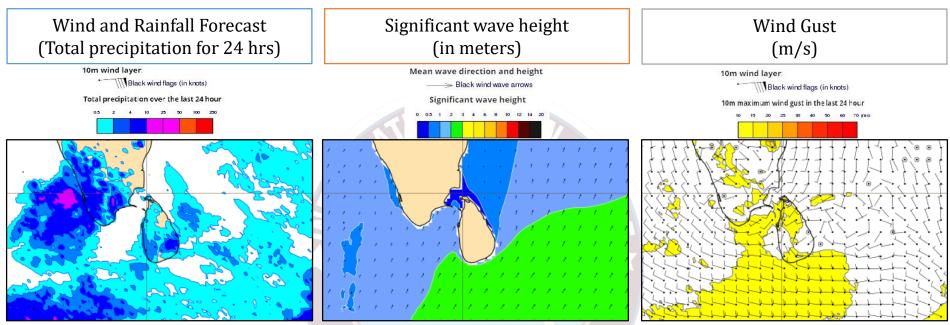

Showers or thundershowers will occur at a few places in the sea areas extending from Puttalam to Batticaloa via Colombo and Galle

Wind speed will be (30-40) kmph