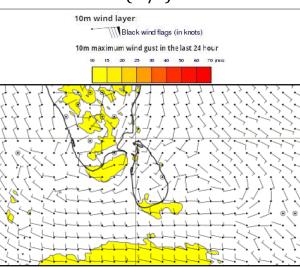

### Issued at 0400 p.m. on 10<sup>th</sup> April 2025 Marine Weather Division, National Meteorological Centre, Department of Meteorology, Sri Lanka

Showers or thundershowers will occur at several places in the sea areas extending from Puttalam to Galle via Colombo. Showers or thundershowers will occur at a few places over the other sea areas around the island

Wind speed will be (30-40) kmph. Wind speed can increase up to 60 kmph at times and the sea condition will be rough at times in the sea areas extending from Pottuvil to Hambantota and from Kankasaturai to Mannar. Wind speed can increase up to 50 kmph at times and the sea condition will be fairly rough at times in the sea areas extending from Mannar to Galle via Colombo