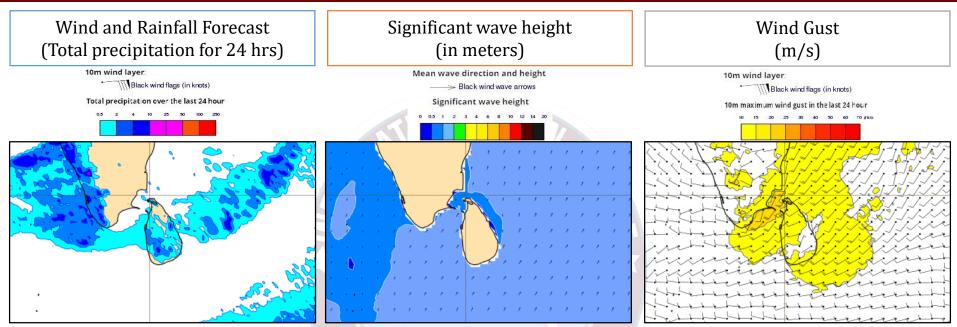

### Issued at 0400 p.m. on 10<sup>th</sup> April 2025 Marine Weather Division, National Meteorological Centre, Department of Meteorology, Sri Lanka

Showers or thundershowers will occur at several places in the sea areas extending from Puttalam to Galle via Colombo. Showers or thundershowers will occur at a few places over the other sea areas around the island

Wind speed will be (30-40) kmph. Wind speed can increase up to 60 kmph at times and the sea condition will be rough at times in the sea areas extending from Pottuvil to Hambantota and from Kankasaturai to Mannar. Wind speed can increase up to 50 kmph at times and the sea condition will be fairly rough at times in the sea areas extending from Mannar to Galle via Colombo