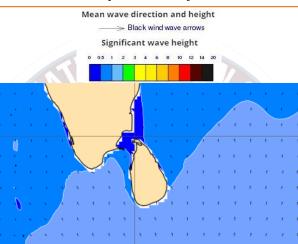

Mainly fair weather will prevail over the sea areas around the island.

Wind speed will be (20-30) kmph. Wind speed will increase up to 40-45 kmph at times and the sea condition can be fairly rough at times in the sea areas extending from Chilaw to Mannar via Puttalam and from Galle to Hambantota via Matara.

#### 13th February 2025



Mainly fair weather will prevail over the sea areas around the island.

Wind speed will be (20-30) kmph. Wind speed will increase up to 40-45 kmph at times and the sea condition can be fairly rough at times in the sea areas extending from Galle to Hambantota via Matara.





Wind Gust (m/s)









Wind speed will be (20-30) kmph.



### Significant wave height (in meters)

## Wind Gust (m/s)







Mainly fair weather will prevail in the sea areas around the island.

Wind speed will be (20-30) kmph.



Mainly fair weather will prevail over the sea areas around the island.

Wind speed will be (20-30) kmph. Wind speed will increase up to 40-45 kmph at times and the sea condition can be fairly rough at times in the sea areas extending from Chilaw to Mannar via Puttalam and from Galle to Hambantota via Matara.



Mainly fair weather will prevail over the sea areas around the island.

Wind speed will be (20-30) kmph. Wind speed will increase up to (40-45) kmph at times and the sea condition can be fairly rough at times in the sea areas extending from Colombo to Mannar via Puttalam and from Galle to Hambantota via Matara.



Mainly fair weather will prevail over the sea areas around th