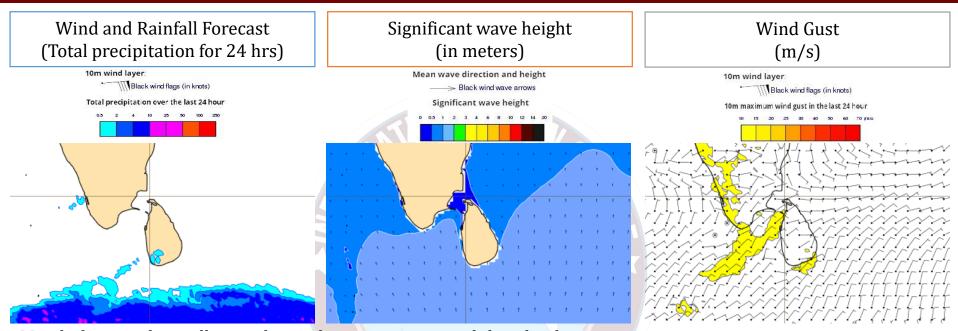

Mainly fair weather will prevail over the sea areas around the island.

Wind speed will be (20-30) kmph. Wind speed will increase up to (40-45) kmph at times and the sea condition can be fairly rough at times in the sea areas extending from Puttalam to Mannar and from Galle to Hambantota via Matara.