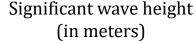

Mainly fair weather will prevail over the sea areas around the island.

Wind speed will be (20-30) kmph. Wind speed will increase up to 40-45 kmph at times and the sea condition can be fairly rough at times in the sea areas extending from Chilaw to Mannar via Puttalam and from Galle to Hambantota via Matara.

#### 13th February 2025



Mainly fair weather will prevail over the sea areas around the island.

Wind speed will be (20-30) kmph. Wind speed will increase up to 40-45 kmph at times and the sea condition can be fairly rough at times in the sea areas extending from Galle to Hambantota via Matara.





Wind Gust (m/s)









Wind speed will be (20-30) kmph.



### Significant wave height (in meters)

## Wind Gust (m/s)







Mainly fair weather will prevail in the sea areas around the island.

Wind speed will be (20-30) kmph.



Mainly fair weather will prevail over the sea areas around the island.

Wind speed will be (20-30) kmph. Wind speed will increase up to 40-45 kmph at times and the sea condition can be fairly rough at times in the sea areas extending from Chilaw to Mannar via Puttalam and from Galle to Hambantota via Matara.



Mainly fair weather will prevail over the sea areas around the island.

Wind speed will be (20-30) kmph. Wind speed will increase up to (40-45) kmph at times and the sea condition can be fairly rough at times in the sea areas extending from Colombo to