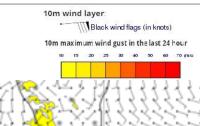

Wind Gust (m/s)

Wind speed will be (20-30) kmph.

## Wind Gust (m/s)

Mainly fair weather will prevail in the sea areas around the island.

Wind speed will be (20-30) kmph.

Mainly fair weather will prevail over the sea areas around the island.

Wind speed will be (20-30) kmph. Wind speed will increase up to 40-45 kmph at times and the sea condition can be fairly rough at times in the sea areas extending from Chilaw to Mannar via Puttalam and from Galle to Hambantota via Matara.

Wind Gust (m/s)

Mainly fair weather will prevail in the sea areas around the island.

Wind speed will be (25-35) kmph.