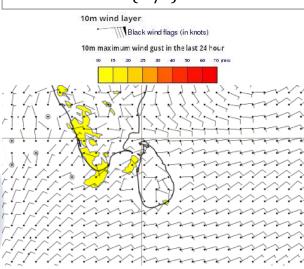

Mainly fair weather will prevail over the sea areas around the island.

Wind speed will be (20-30) kmph. Wind speed will increase up to 40-45 kmph at times and the sea condition can be fairly rough at times in the sea areas extending from Chilaw to Mannar via Puttalam and from Galle to Hambantota via Matara.

#### 13th February 2025



Mainly fair weather will prevail over the sea areas around the island.

Wind speed will be (20-30) kmph. Wind speed will increase up to 40-45 kmph at times and the sea condition can be fairly rough at times in the sea areas extending from Galle to Hambantota via Matara.





Wind Gust (m/s)









Wind speed will be (20-30) kmph.



### Significant wave height (in meters)

## Wind Gust (m/s)







Mainly fair weather will prevail in the sea areas around the island.

Wind speed will be (20-30) kmph.



Mainly fair weather will prevail over the sea areas around the island.

Wind speed will be (20-30) kmph. Wind speed will increase up to 40-45 kmph at times and the sea condition can be fairly rough at times in the sea areas extending from Chilaw to Mannar via Puttalam and from Galle to Hambantota via Matara.



Mainly fair weather will prevail over the sea areas around the island.

Wind speed will be (20-30) kmph. Wind speed will increase up to (40-45) kmph at times and the sea condition can be fairly rough at times in the sea areas extending from Colombo to Mannar via Puttalam and from Galle to Hambantota via Matara.



Mainly fair weather will prevail over the sea areas around the