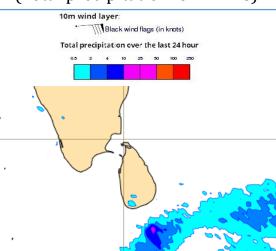

Mainly fair weather will prevail over the sea areas around the island.

Wind speed will be (20-30) kmph. Wind speed will increase up to 40-45 kmph at times and the sea condition can be fairly rough at times in the sea areas extending from Chilaw to Mannar via Puttalam and from Galle to Hambantota via Matara.

Mainly fair weather will prevail over the sea areas around the island.

Wind speed will be (20-30) kmph. Wind speed will increase up to (40-45) kmph at times and the sea condition can be fairly rough at times in the sea areas extending from Colombo to Mannar via Puttalam and from Galle to Hambantota via Matara.

Mainly fair weather will prevail over the sea areas around the island.

Wind speed will be (20-30) kmph. Wind speed will increase up to (40-45) kmph at times and the sea condition can be fairly rough at times in the sea areas extending from Puttalam to Mannar and from Galle to Hambantota via Matara.