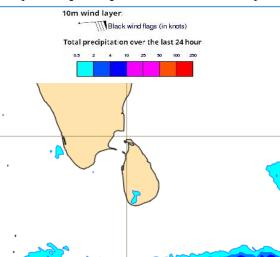

Mainly fair weather will prevail over the sea areas around the island.

Wind speed will be (20-30) kmph. Wind speed will increase up to 40-45 kmph at times and the sea condition can be fairly rough at times in the sea areas extending from Chilaw to Mannar via Puttalam and from Galle to Hambantota via Matara.

#### 13th February 2025

Mainly fair weather will prevail over the sea areas around the island.

Wind speed will be (20-30) kmph. Wind speed will increase up to 40-45 kmph at times and the sea condition can be fairly rough at times in the sea areas extending from Galle to Hambantota via Matara.

Mainly fair weather will prevail over the sea areas around the island.

Wind speed will be (20-30) kmph. Wind speed will increase up to (40-45) kmph at times and the sea condition can be fairly rough at times in the sea areas extending from Colombo to Mannar via Puttalam and from Galle to Hambantota via Matara.

Mainly fair weather will prevail over the sea areas around the island.

Wind speed will be (20-30) kmph. Wind speed will increase up to (40-45) kmph at times and the sea condition can be fairly rough at times in the sea areas extending from Puttalam to Mannar and from Galle to Hambantota via Matara.