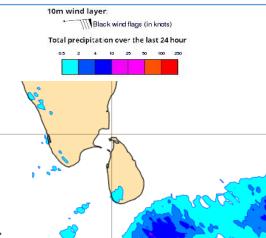

Mainly fair weather will prevail over the sea areas around the island.

Wind speed will be (20-30) kmph. Wind speed will increase up to 40-45 kmph at times and the sea condition can be fairly rough at times in the sea areas extending from Chilaw to Mannar via Puttalam and from Galle to Hambantota via Matara.

#### 13th February 2025



Mainly fair weather will prevail over the sea areas around the island.

Wind speed will be (20-30) kmph. Wind speed will increase up to 40-45 kmph at times and the sea condition can be fairly rough at times in the sea areas extending from Galle to Hambantota via Matara.





Wind Gust (m/s)









Wind speed will be (20-30) kmph.



### Significant wave height (in meters)

## Wind Gust (m/s)







Mainly fair weather will prevail in the sea areas around the island.

Wind speed will be (20-30) kmph.



Mainly fair weather will prevail over the sea areas around the island.

Wind speed will be (20-30) kmph. Wind speed will increase up to 40-45 kmph at times and the sea condition can be fairly rough at times in the sea areas extending from Chilaw to Mannar via Puttalam and from Galle to Hambantota via Matara.



Mainly fair weather will prevail over the sea areas around the island.

Wind speed will be (20-30) kmph. Wind speed will increase up to (40-45) kmph at times and the sea condition can be fairly rough at times in the sea areas extending from Colombo to Mannar via Puttala