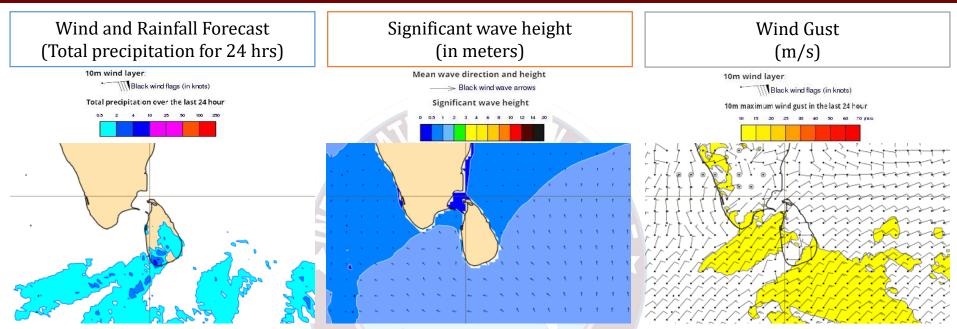

Mainly fair weather will prevail over the sea areas around the island.

Wind speed will be (20-30) kmph. Wind speed will increase up to 40-45 kmph at times and the sea condition can be fairly rough at times in the sea areas extending from Chilaw to Mannar via Puttalam and from Galle to Hambantota via Matara.