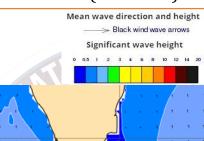

s and the sea condition can be fairly rough at times in the sea areas extending from Chilaw to Mannar via Puttalam and from Galle to Hambantota via Matara.



Mainly fair weather will prevail over the sea areas around the island.

Wind speed will be (20-30) kmph. Wind speed will increase up to (40-45) kmph at times and the sea condition can be fairly rough at times in the sea areas extending from Colombo to Mannar via Puttalam and from Galle to Hambantota via Matara.



Mainly fair weather will prevail over the sea areas around the island.

Wind speed will be (20-30) kmph. Wind speed will increase up to (40-45) kmph at times and the sea condition can be fairly rough at times in the sea areas extending from Puttalam to Mannar and from Galle to Hambantota via Matara.





Wind Gust (m/s)







Mainly fair weather will prevail in the sea areas around the island.

Wind speed will be (25-35) kmph.



# Thank you!