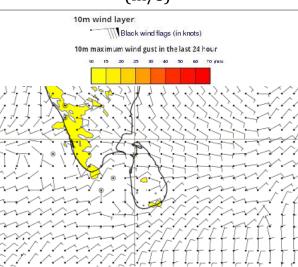

and the sea condition can be fairly rough at times in the sea areas extending from Chilaw to Mannar via Puttalam and from Galle to Hambantota via Matara.



Mainly fair weather will prevail over the sea areas around the island.

Wind speed will be (20-30) kmph. Wind speed will increase up to (40-45) kmph at times and the sea condition can be fairly rough at times in the sea areas extending from Colombo to Mannar via Puttalam and from Galle to Hambantota via Matara.



Mainly fair weather will prevail over the sea areas around the island.

Wind speed will be (20-30) kmph. Wind speed will increase up to (40-45) kmph at times and the sea condition can be fairly rough at times in the sea areas extending from Puttalam to Mannar and from Galle to Hambantota via Matara.





Wind Gust (m/s)







Mainly fair weather will prevail in the sea areas around the island.

Wind speed will be (25-35) kmph.



# Thank you!