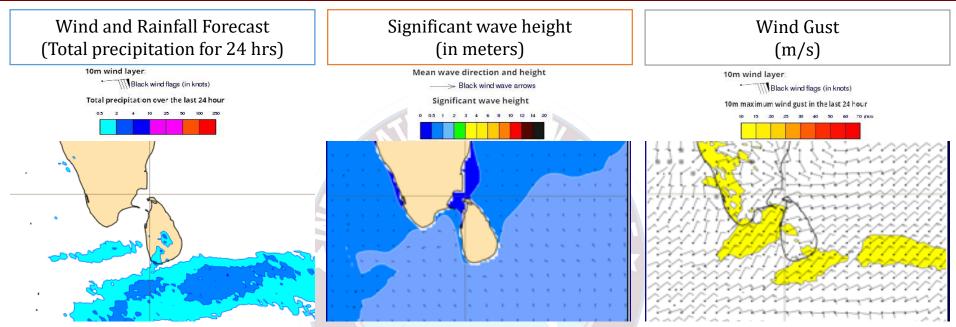

Mainly fair weather will prevail over the sea areas around the island.

Wind speed will be (20-30) kmph. Wind speed will increase up to 40-45 kmph at times and the sea condition can be fairly rough at times in the sea areas extending from Chilaw to Mannar via Puttalam and from Galle to Hambantota via Matara.