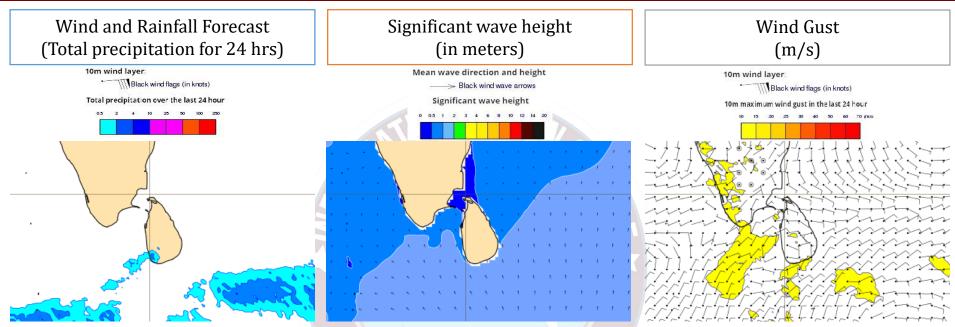

#### 13th February 2025

Mainly fair weather will prevail over the sea areas around the island.

Wind speed will be (20-30) kmph. Wind speed will increase up to 40-45 kmph at times and the sea condition can be fairly rough at times in the sea areas extending from Galle to Hambantota via Matara.