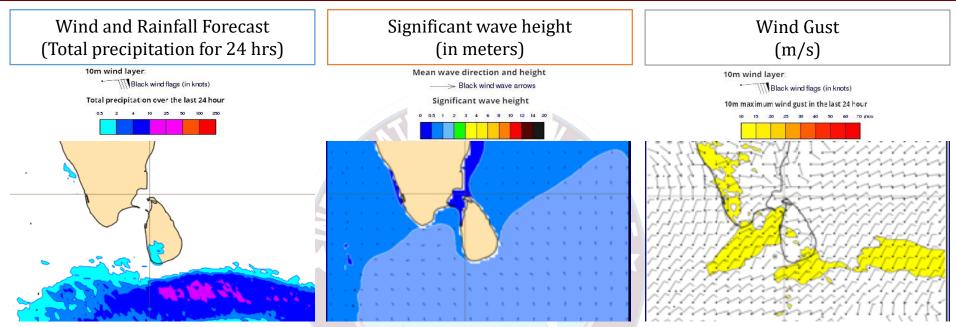

Mainly fair weather will prevail over the sea areas around the island.

Wind speed will be (20-30) kmph. Wind speed will increase up to (40-45) kmph at times and the sea condition can be fairly rough at times in the sea areas extending from Colombo to Mannar via Puttalam and from Galle to Hambantota via Matara.