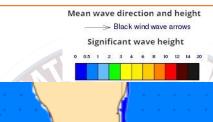

Wind Gust (m/s)

Wind speed will be (20-30) kmph.

## Wind Gust (m/s)

Mainly fair weather will prevail in the sea areas around the island.

Wind speed will be (20-30) kmph.

Mainly fair weather will prevail over the sea areas around the island.

Wind speed will be (20-30) kmph. Wind speed will increase up to 40-45 kmph at times and the sea condition can be fairly rough at times in the sea areas extending from Chilaw to Mannar via Puttalam and from Galle to Hambantota via Matara.

Wind Gust (m/s)

Mainly fair weather will prevail in the sea areas around the island.

Wind speed will be (25-35) kmph.