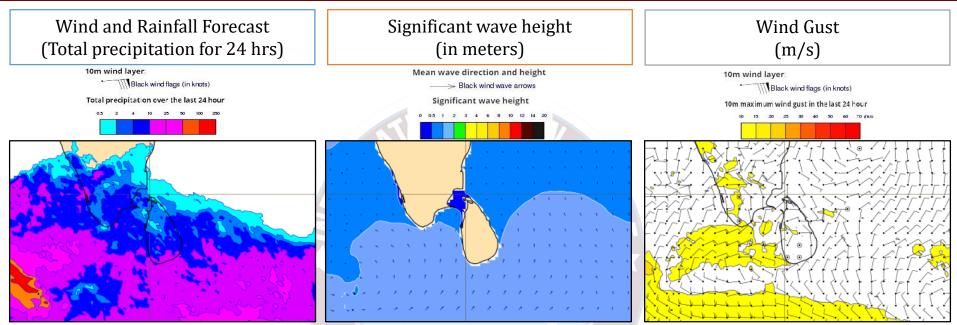

#### 02<sup>nd</sup> March 2025

Showers or thunder showers may occur at several places in the sea areas around the island.

Wind speed will be (30-40) kmph. Wind speed will increase up to **45-50** kmph at times and the sea condition can be fairly rough at times in the sea areas from Colombo to Galle via Kaluthara.