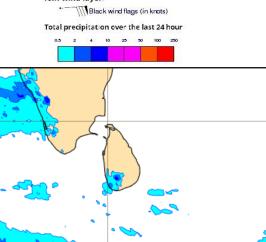

### 28<sup>th</sup> February 2025

Showers or thunder showers may occur at several places in the sea areas around the island.

Wind speed will be (30-40) kmph. Wind speed will increase up to **45-50** kmph at times and the sea condition can be fairly rough at times in the sea areas around the island except the sea areas from Colombo to Galle via Kaluthara.

#### 01st March 2025

Showers or thunder showers may occur at several places in the sea areas around the island.

Wind speed will be (30-40) kmph. Wind speed will increase up to **45-50** kmph at times and the sea condition can be fairly rough at times in the sea areas around the island except the sea areas from Hambantota to Pottuvil.

#### 02<sup>nd</sup> March 2025

Showers or thunder showers may occur at several places in the sea areas around the island.

Wind speed will be (30-40) kmph. Wind speed will increase up to **45-50** kmph at times and the sea condition can be fairly rough at times in the sea areas from Colombo to Galle via Kaluthara.