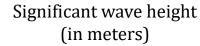

### Significant wave height (in meters)

Mainly fair weather will prevail over the sea areas around the island.

Wind speed will be (20-30) kmph

Wind speed will be (20-30) kmph

### Significant wave height (in meters)