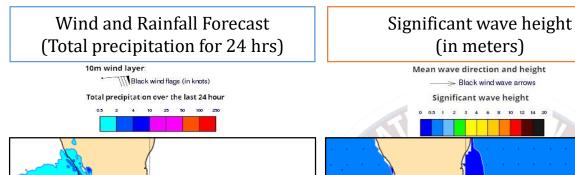

### 28<sup>th</sup> February 2025

Showers or thunder showers may occur at several places in the sea areas around the island.

Wind speed will be (30-40) kmph. Wind speed will increase up to **45-50** kmph at times and the sea condition can be fairly rough at times in the sea areas around the island except the sea areas from Colombo to Galle via Kaluthara.

#### 01st March 2025

Showers or thunder showers may occur at several places in the sea areas around the island.

Wind speed will be (30-40) kmph. Wind speed will increase up to **45-50** kmph at times and the sea condition can be fairly rough at times in the sea areas around the island except the sea areas from Hambantota to Pottuvil.

#### 02<sup>nd</sup> March 2025

Showers or thunder showers may occur at several places in the sea areas around the island.

Wind speed will be (30-40) kmph. Wind speed will increase up to **45-50** kmph at times and the sea condition can be fairly rough at times in the sea areas from Colombo to Galle via Kaluthara.