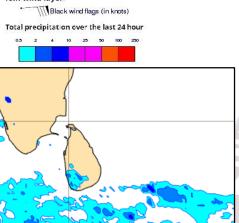

### 28<sup>th</sup> February 2025

Showers or thunder showers may occur at several places in the sea areas around the island.

Wind speed will be (30-40) kmph. Wind speed will increase up to **45-50** kmph at times and the sea condition can be fairly rough at times in the sea areas around the island except the sea areas from Colombo to Galle via Kaluthara.

#### 01st March 2025

Showers or thunder showers may occur at several places in the sea areas around the island.

Wind speed will be (30-40) kmph. Wind speed will increase up to **45-50** kmph at times and the sea condition can be fairly rough at times in the sea areas around the island except the sea areas from Hambantota to Pottuvil.

#### 02<sup>nd</sup> March 2025

Showers or thunder showers may occur at several places in the sea areas around the island.

Wind speed will be (30-40) kmph. Wind speed will increase up to **45-50** kmph at times and the sea condition can be fairly rough at times in the sea areas from Colombo to Galle via Kaluthara.