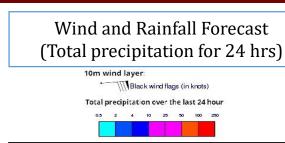

### 28<sup>th</sup> February 2025

Showers or thunder showers may occur at several places in the sea areas around the island.

Wind speed will be (30-40) kmph. Wind speed will increase up to **45-50** kmph at times and the sea condition can be fairly rough at times in the sea areas around the island except the sea areas from Colombo to Galle via Kaluthara.

#### 01st March 2025

Showers or thunder showers may occur at several places in the sea areas around the island.

Wind speed will be (30-40) kmph. Wind speed will increase up to **45-50** kmph at times and the sea condition can be fairly rough at times in the sea areas around the island except the sea areas from Hambantota to Pottuvil.

#### 02<sup>nd</sup> March 2025

Showers or thunder showers may occur at several places in the sea areas around the island.

Wind speed will be (30-40) kmph. Wind speed will increase up to **45-50** kmph at times and the sea condition can be fairly rough at times in the sea areas from Colombo to Galle via Kaluthara.

#### 03<sup>rd</sup> March 2025

Wind Gust (m/s)

Mainly fair weather will prevail over the sea areas around the island.

Wind speed will be (20-30) kmph.