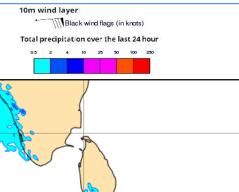

### Significant wave height (in meters)

Mainly fair weather will prevail over the sea areas around the island.

Wind speed will be (20-30) kmph

Wind speed will be (20-30) kmph

### Significant wave height (in meters)