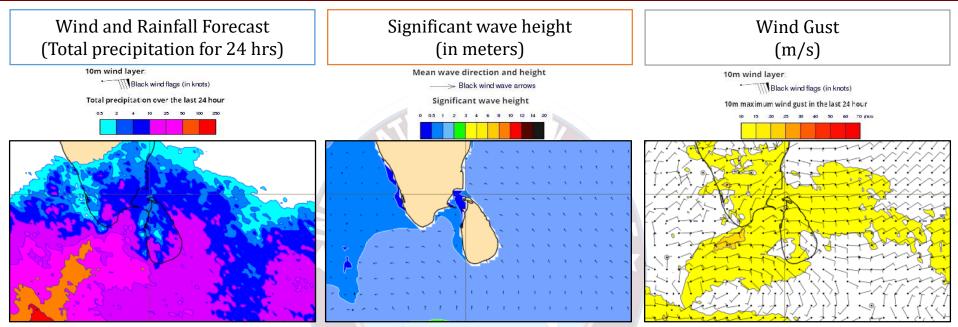

#### 01st March 2025

Showers or thunder showers may occur at several places in the sea areas around the island.

Wind speed will be (30-40) kmph. Wind speed will increase up to **45-50** kmph at times and the sea condition can be fairly rough at times in the sea areas around the island except the sea areas from Hambantota to Pottuvil.