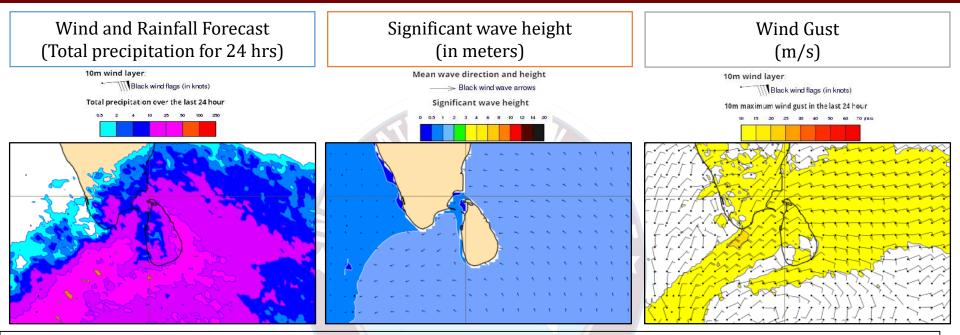

### 28<sup>th</sup> February 2025

Showers or thunder showers may occur at several places in the sea areas around the island.

Wind speed will be (30-40) kmph. Wind speed will increase up to **45-50** kmph at times and the sea condition can be fairly rough at times in the sea areas around the island except the sea areas from Colombo to Galle via Kaluthara.