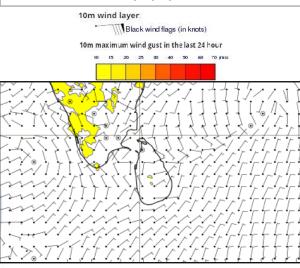

#### 03<sup>rd</sup> March 2025

Wind Gust (m/s)

Mainly fair weather will prevail over the sea areas around the island.

Wind speed will be (20-30) kmph.

## Wind Gust (m/s)

Mainly fair weather will prevail over the sea areas around the island.

Wind speed will be (20-30) kmph

Mainly fair weather will prevail over the sea areas around the island.

Wind speed will be (20-30) kmph.