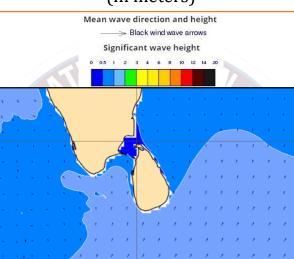

#### 03<sup>rd</sup> March 2025

Wind Gust (m/s)

Mainly fair weather will prevail over the sea areas around the island.

Wind speed will be (20-30) kmph.

## Wind Gust (m/s)

Mainly fair weather will prevail over the sea areas around the island.

Wind speed will be (20-30) kmph

Mainly fair weather will prevail over the sea areas around the island.

Wind speed will be (20-30) kmph.