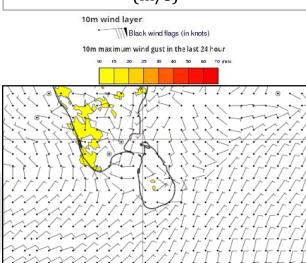

#### 03<sup>rd</sup> March 2025

Wind Gust (m/s)

Mainly fair weather will prevail over the sea areas around the island.

Wind speed will be (20-30) kmph.

## Wind Gust (m/s)

Mainly fair weather will prevail over the sea areas around the island.

Wind speed will be (20-30) kmph

Mainly fair weather will prevail over the sea areas around the island.

Wind speed will be (20-30) kmph.