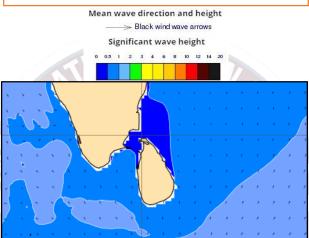

### Significant wave height (in meters)

Mainly fair weather will prevail over the sea areas around the island.

Wind speed will be (20-30) kmph

Wind speed will be (20-30) kmph

### Significant wave height (in meters)