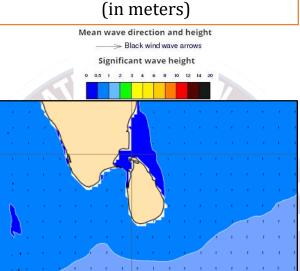

### Significant wave height (in meters)

Mainly fair weather will prevail over the sea areas around the island.

Wind speed will be (20-30) kmph

Wind speed will be (20-30) kmph

### Significant wave height (in meters)