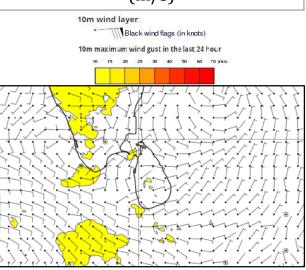

#### 03<sup>rd</sup> March 2025

Wind Gust (m/s)

Mainly fair weather will prevail over the sea areas around the island.

Wind speed will be (20-30) kmph.

## Wind Gust (m/s)

Mainly fair weather will prevail over the sea areas around the island.

Wind speed will be (20-30) kmph

Mainly fair weather will prevail over the sea areas around the island.

Wind speed will be (20-30) kmph.