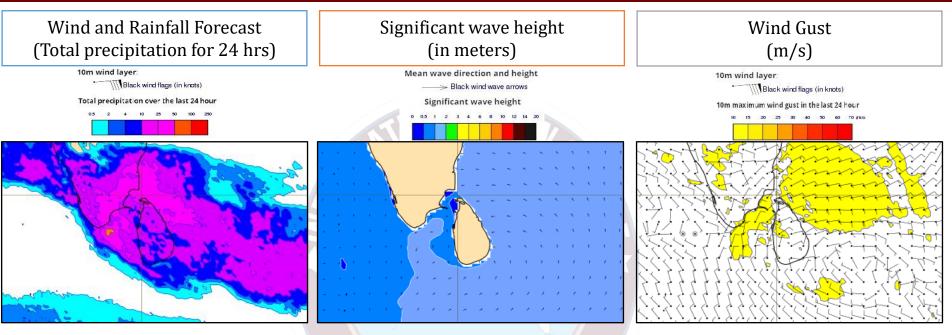

## $28^{th}$ November 2024

Showers or thundershowers may occur at times in the sea areas around the island.

Wind speed will be 40-50 kmph in the sea areas around the island. Wind speed can be increase up to 70-80 kmph at times and the sea condition will be very rough at times.

## 29<sup>th</sup> November 2024

Showers or thundershowers may occur at times in the sea areas around the island.

Wind speed will be 40-50 kmph in the sea areas around the island. Wind speed can be increase up to 60-70 kmph at times and the sea condition will be very rough at times.

## $30^{th}$ November 2024

Showers or thundershowers may occur at times in the sea areas around the island.

Wind speed will be 35-45 kmph in the sea areas around the island. Wind speed can be increase up to 60-65 kmph at times and the sea condition will be rough at times.