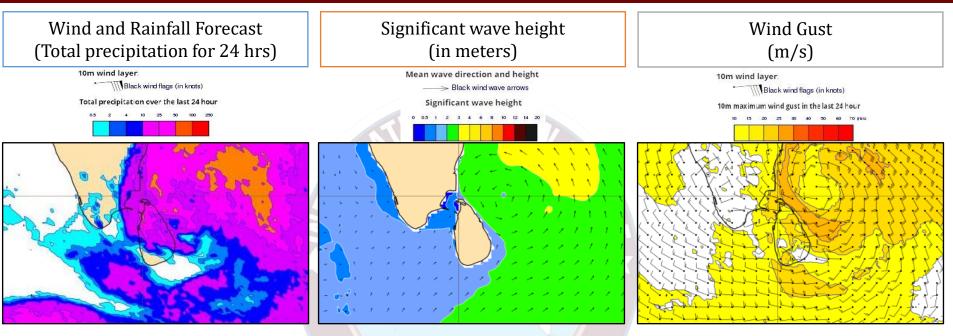

## $28^{th}$ November 2024

Showers or thundershowers may occur at times in the sea areas around the island.

Wind speed will be 40-50 kmph in the sea areas around the island. Wind speed can be increase up to 70-80 kmph at times and the sea condition will be very rough at times.

## 29<sup>th</sup> November 2024

Showers or thundershowers may occur at times in the sea areas around the island.

Wind speed will be 40-50 kmph in the sea areas around the island. Wind speed can be increase up to 60-70 kmph at times and the sea condition will be very rough at times.