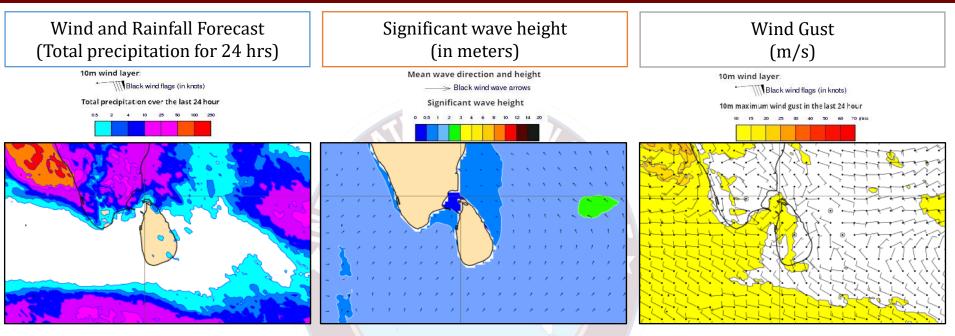

## 29<sup>th</sup> November 2024

Showers or thundershowers may occur at times in the sea areas around the island.

Wind speed will be 40-50 kmph in the sea areas around the island. Wind speed can be increase up to 60-70 kmph at times and the sea condition will be very rough at times.