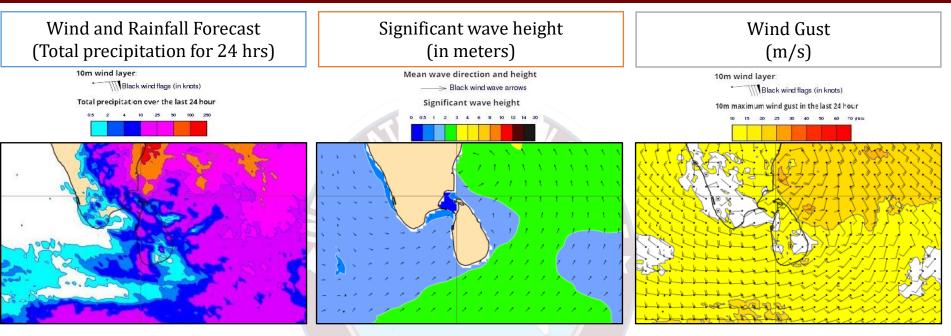

## $30^{th}$ November 2024

Showers or thundershowers may occur at times in the sea areas around the island.

Wind speed will be 35-45 kmph in the sea areas around the island. Wind speed can be increase up to 60-65 kmph at times and the sea condition will be rough at times.

### 01<sup>st</sup> December 2024

Showers or thundershowers may occur at several places in the sea areas around the island.

Wind speed will be 30-40 kmph in the sea areas around the island. Wind speed can be increase up to 50-55 kmph at times and the sea condition will be fairly rough at times.