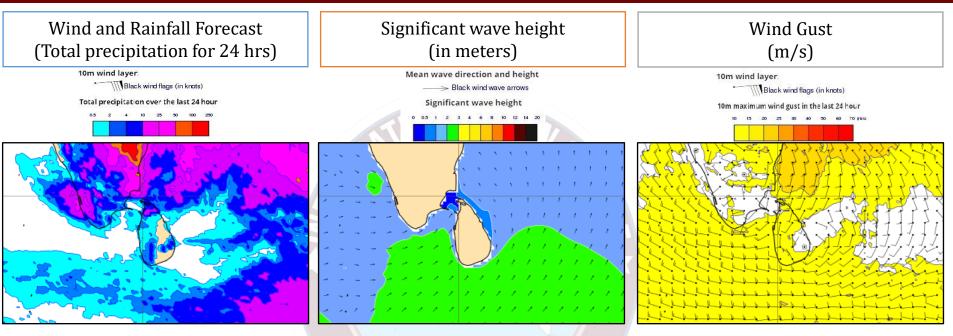

## 02<sup>nd</sup> December 2024

Showers or thundershowers may occur at several places in the sea areas around the island.

Wind speed will be 30-40 kmph in the sea areas around the island. Wind speed can be increase up to 50-55 kmph at times and the sea condition will be fairly rough at times.

## 03<sup>rd</sup> December 2024

Showers or thundershowers may occur at several places in the sea areas around the island.

Wind speed will be 25-35 kmph in the sea areas around the island. Wind speed can be increase up to 40-45 kmph at times and the sea condition will be fairly rough at times.