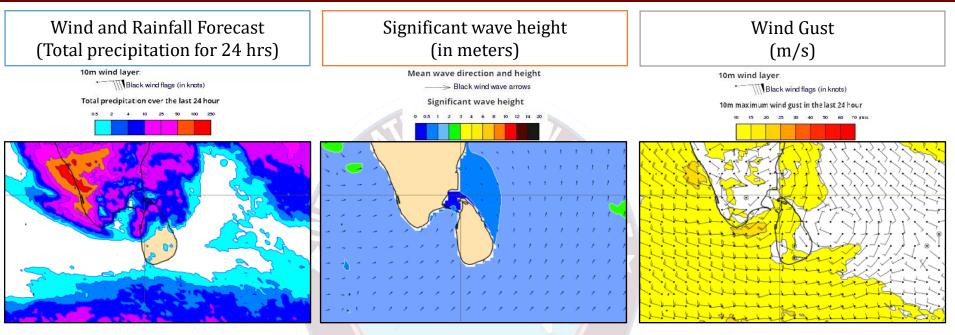

## $28^{th}$ November 2024

Showers or thundershowers may occur at times in the sea areas around the island.

Wind speed will be 40-50 kmph in the sea areas around the island. Wind speed can be increase up to 70-80 kmph at times and the sea condition will be very rough at times.