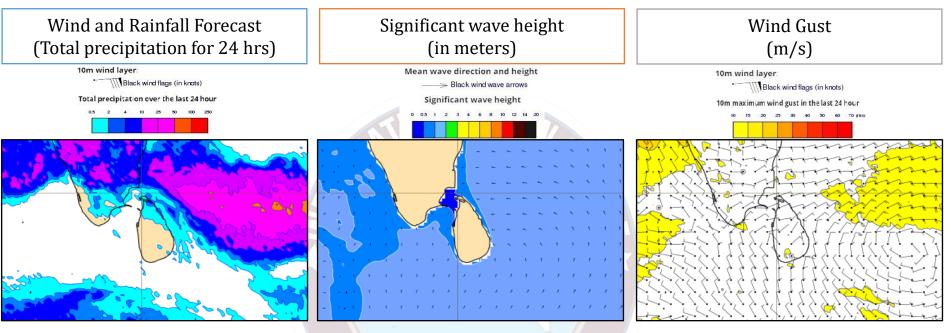

## $30^{th}$ November 2024

Showers or thundershowers may occur at times in the sea areas around the island.

Wind speed will be 35-45 kmph in the sea areas around the island. Wind speed can be increase up to 60-65 kmph at times and the sea condition will be rough at times.