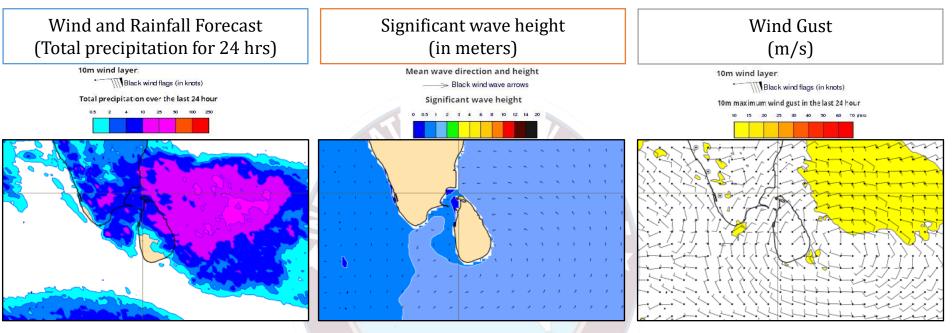

### 01<sup>st</sup> December 2024

Showers or thundershowers may occur at several places in the sea areas around the island.

Wind speed will be 30-40 kmph in the sea areas around the island. Wind speed can be increase up to 50-55 kmph at times and the sea condition will be fairly rough at times.