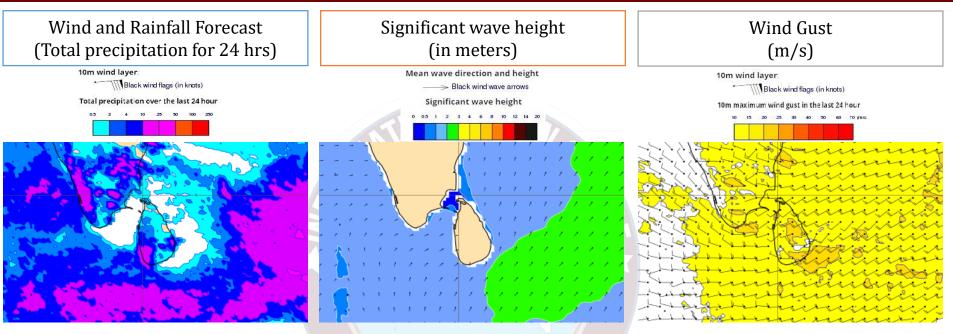

# Issued at 0400 a.m. on 13<sup>th</sup> September 2024 Marine Weather Division, National Meteorological Centre, Department of Meteorology, Sri Lanka

Showers or thundershowers will occur at several places in the sea areas extending from Puttalam to Galle via Colombo. Showers or thundershowers will occur at a few places in the other sea areas around the island.

Showers or thundershowers will occur at several places in the sea areas extending from Puttalam to Galle via Colombo. Showers or thundershowers will occur at a few places in the other sea areas around the island.