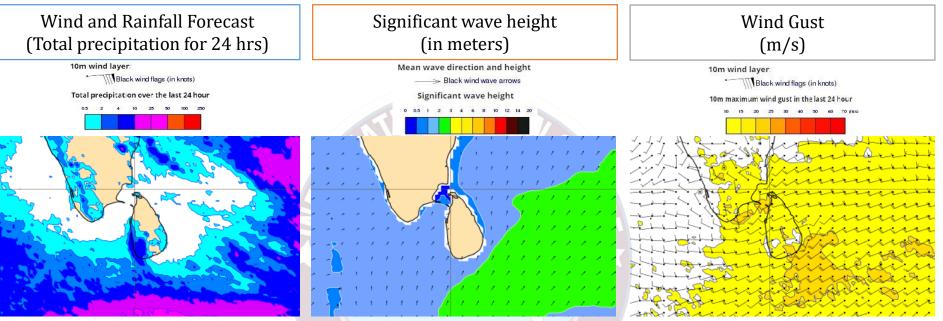

Showers or thundershowers will occur at several places in the sea areas extending from Puttalam to Galle via Colombo. Showers or thundershowers will occur at a few places in the other sea areas around the island.