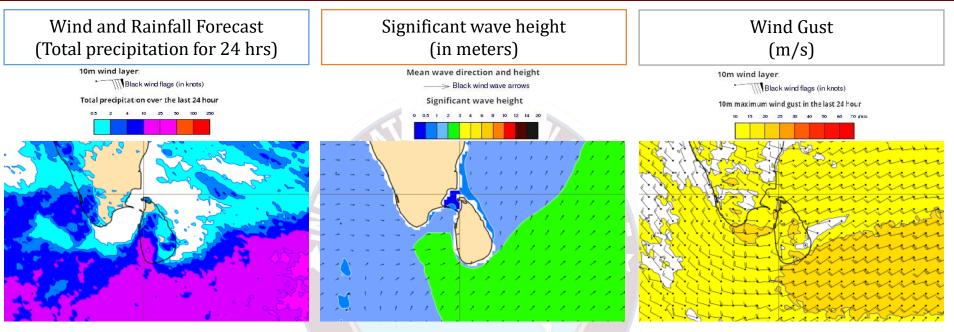

Showers or thundershowers will occur at several places in the sea areas extending from Puttalam to Galle via Colombo. Showers or thundershowers will occur at a few places in the other sea areas around the island.

Showers or thundershowers will occur at several places in the sea areas extending from Puttalam to Hambantota to via Colombo and Galle. Showers or thundershowers will occur at a few places in the other sea areas around the island.