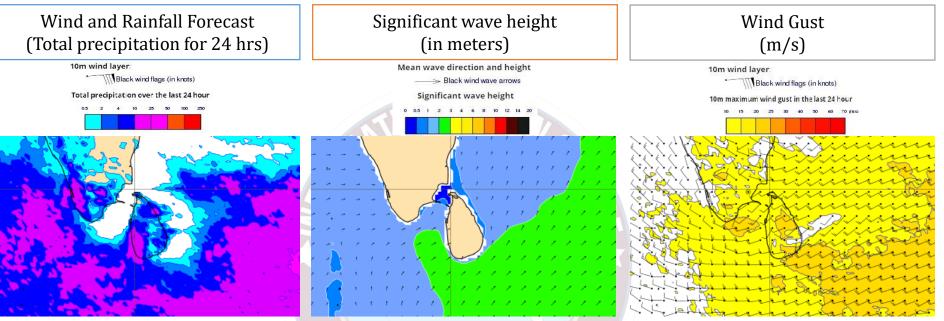

Showers or thundershowers will occur at several places in the sea areas extending from Puttalam to Galle via Colombo. Showers or thundershowers will occur at a few places in the other sea areas around the island.