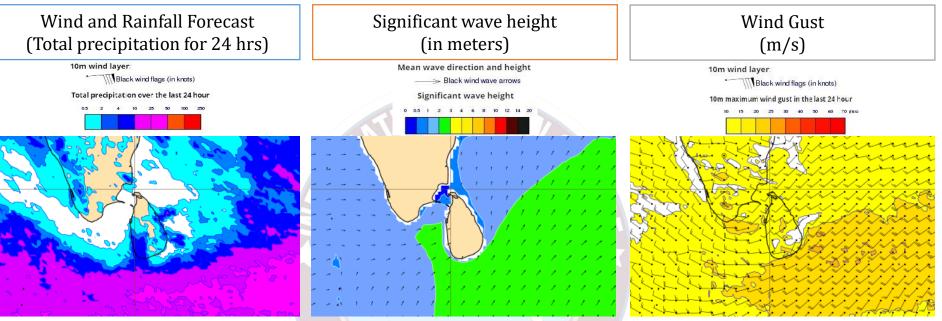

Showers or thundershowers will occur at several places in the sea areas extending from Puttalam to Galle via Colombo. Showers or thundershowers will occur at a few places in the other sea areas around the island.

Showers or thundershowers will occur at several places in the sea areas extending from Puttalam to Hambantota to via Colombo and Galle. Showers or thundershowers will occur at a few places in the other sea areas around the island.