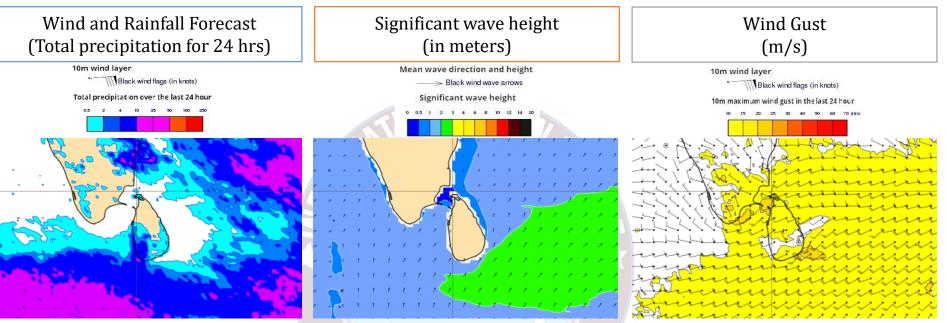

Showers or thundershowers will occur at several places in the sea areas extending from Puttalam to Galle via Colombo. Showers or thundershowers will occur at a few places in the other sea areas around the island.

Showers or thundershowers will occur at several places in the sea areas extending from Puttalam to Hambantota to via Colombo and Galle. Showers or thundershowers will occur at a few places in the other sea areas around the island.