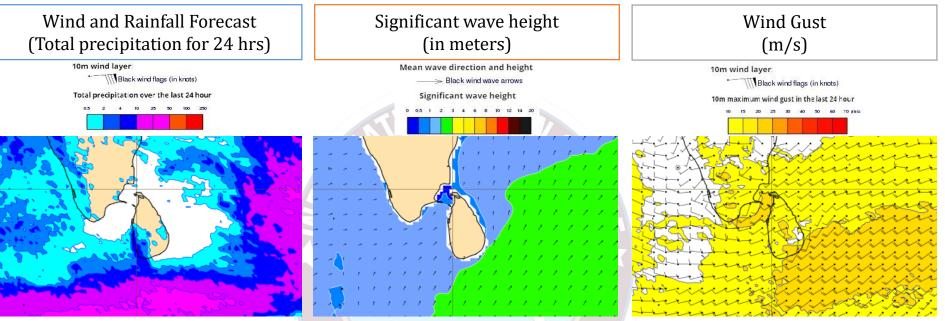

# Issued at 0400 a.m. on 13<sup>th</sup> September 2024 Marine Weather Division, National Meteorological Centre, Department of Meteorology, Sri Lanka

Showers or thundershowers will occur at several places in the sea areas extending from Puttalam to Galle via Colombo. Showers or thundershowers will occur at a few places in the other sea areas around the island.

Showers or thundershowers will occur at several places in the sea areas extending from Puttalam to Galle via Colombo. Showers or thundershowers will occur at a few places in the other sea areas around the island.