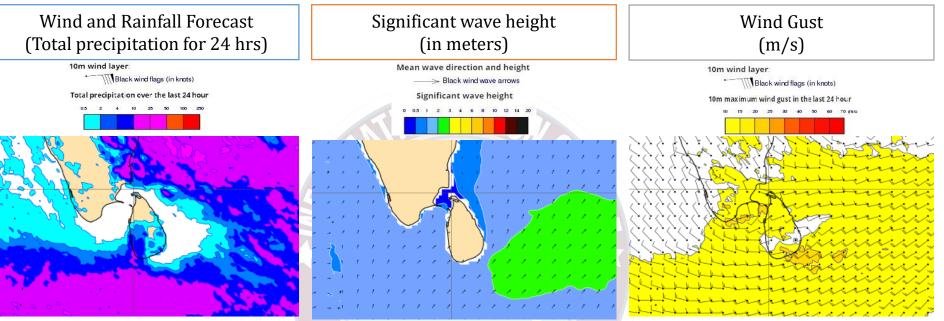

Showers or thundershowers will occur at several places in the sea areas extending from Puttalam to Galle via Colombo. Showers or thundershowers will occur at a few places in the other sea areas around the island.

Showers or thundershowers will occur at several places in the sea areas extending from Puttalam to Hambantota to via Colombo and Galle. Showers or thundershowers will occur at a few places in the other sea areas around the island.