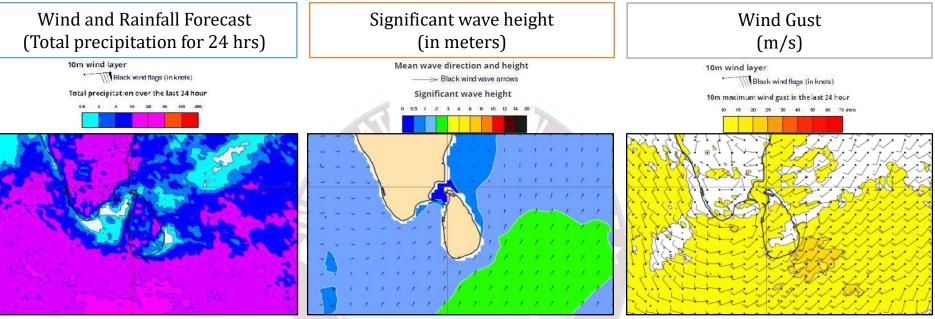

Showers or thundershowers will occur at several places in the sea areas off the coast extending from Puttalam to Matara via Colombo and Galle. Showers or thundershowers will occur at a few places in the other sea areas around the island

Showers or thundershowers will occur at several places in the sea areas off the coast extending from Puttalam to Matara via Colombo and Galle. Mainly fair weather will prevail in the other sea areas around the island