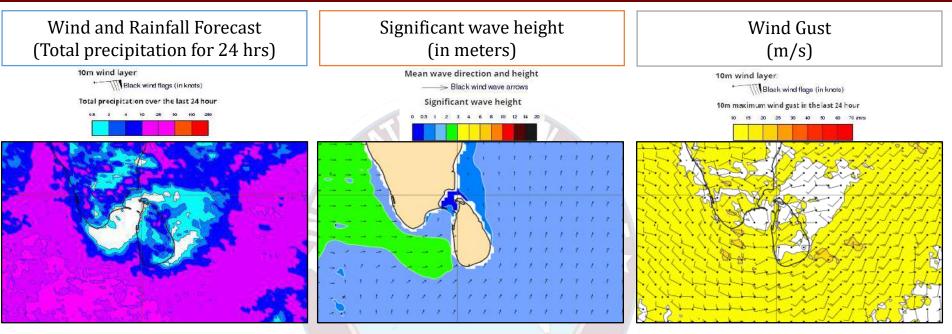

Showers or thundershowers will occur at several places in the sea areas off the coast extending from Puttalam to Matara via Colombo and Galle. Showers or thundershowers will occur at a few places in the other sea areas around the island.