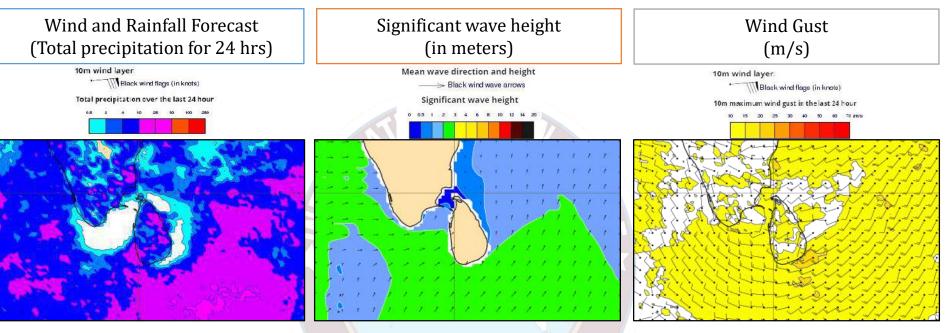

### $06^{th}$ August 2024

Showers or thundershowers will occur at several places in the sea areas off the coast extending from Puttalam to Matara via Colombo and Galle. Showers or thundershowers will occur at a few places in the other sea areas around the island.

Showers or thundershowers will occur at several places in the sea areas off the coast extending from Puttalam to Matara via Colombo and Galle. Showers or thundershowers will occur at a few places in the other sea areas around the island.