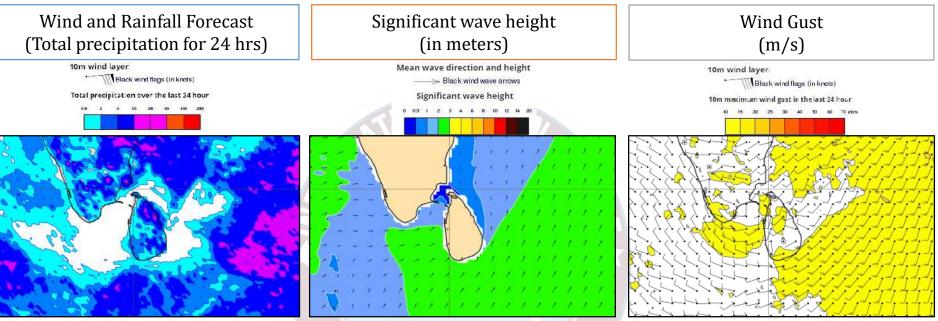

Showers or thundershowers will occur at several places in the sea areas off the coast extending from Puttalam to Matara via Colombo and Galle. Showers or thundershowers will occur at a few places in the other sea areas around the island

Showers or thundershowers will occur at several places in the sea areas off the coast extending from Puttalam to Matara via Colombo and Galle. Mainly fair weather will prevail in the other sea areas around the island