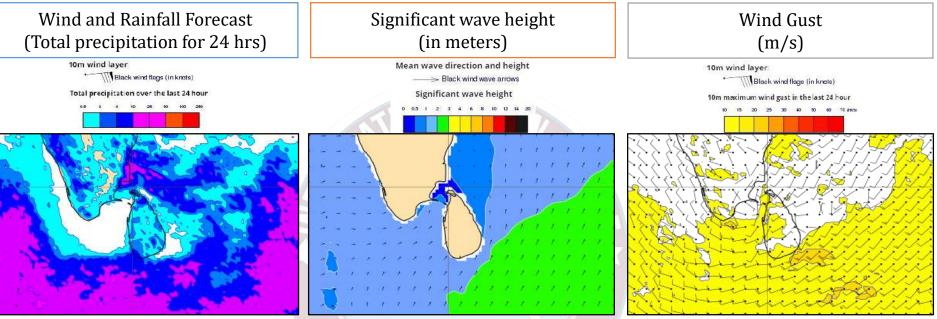

### $06^{th}$ August 2024

Showers or thundershowers will occur at several places in the sea areas off the coast extending from Puttalam to Matara via Colombo and Galle. Showers or thundershowers will occur at a few places in the other sea areas around the island.

Showers or thundershowers will occur at several places in the sea areas off the coast extending from Puttalam to Matara via Colombo and Galle. Showers or thundershowers will occur at a few places in the other sea areas around the island.