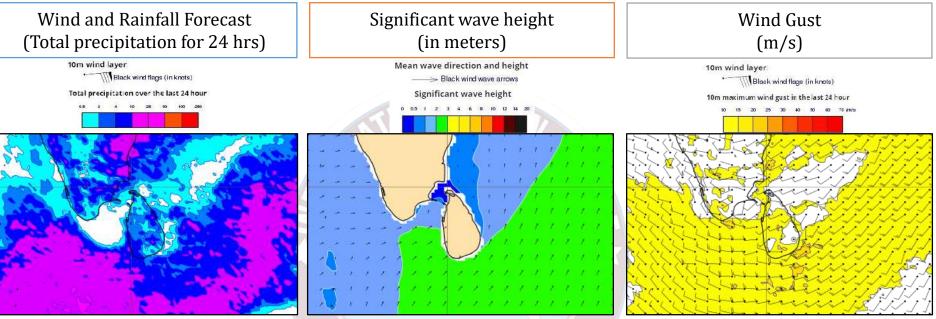

#### 03<sup>rd</sup> August 2024

Showers or thundershowers will occur at several places in the sea areas off the coast extending from Puttalam to Matara via Colombo and Galle. Mainly fair weather will prevail in the other sea areas around the island.