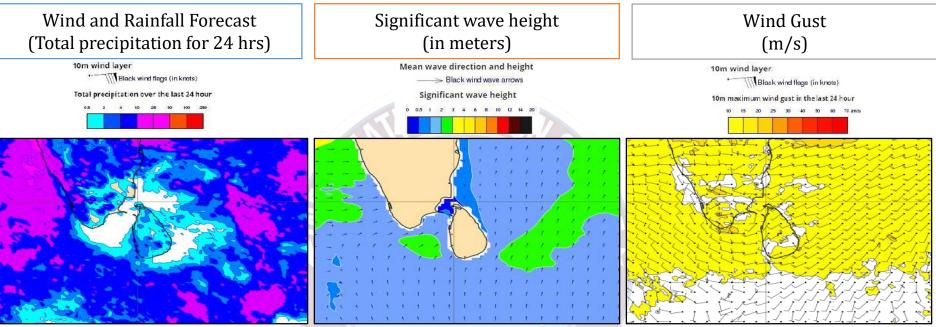

#### 03<sup>rd</sup> August 2024

Showers or thundershowers will occur at several places in the sea areas off the coast extending from Puttalam to Matara via Colombo and Galle. Mainly fair weather will prevail in the other sea areas around the island.