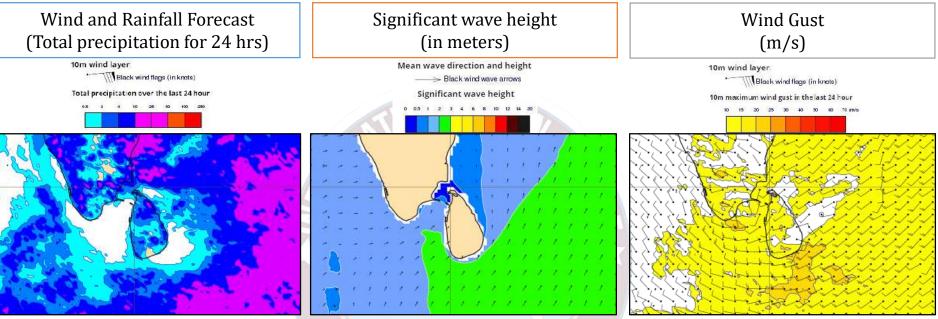

Showers or thundershowers will occur at several places in the sea areas off the coast extending from Puttalam to Matara via Colombo and Galle. Showers or thundershowers will occur at a few places in the other sea areas around the island.