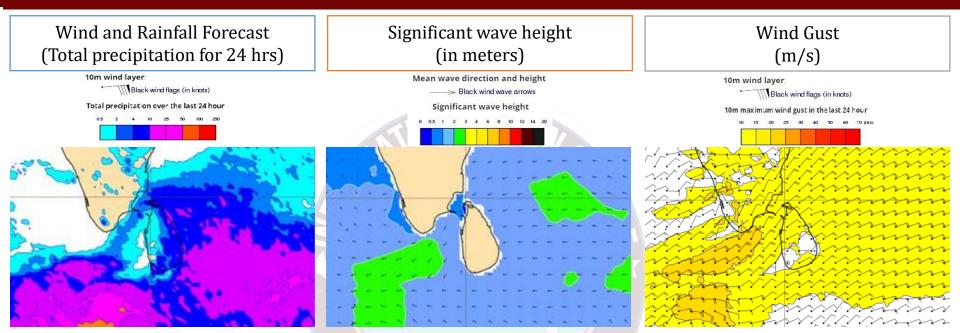

Wind speed will be 20-30 kmph in the sea areas around the island and wind speed can be increased up to 40-50 kmph at times and sea condition will be rough at times.

Showers or thundershowers will occur at a few places in the sea areas extending from Galle to Mannar via Hambantota, Pottuvil, Batticaloa, Trincomalee and Kankasanturai.

Wind speed will be 25-35 kmph in the sea areas around the island and wind speed can be increased up to 50-60 kmph at times and sea condition will be rough at times.

Showers or thundershowers will occur at a several places in the sea areas extending from Galle toMannar via Hambantota, Pottuvil, Batticaloa, Trincomalee and Kankasanturai.