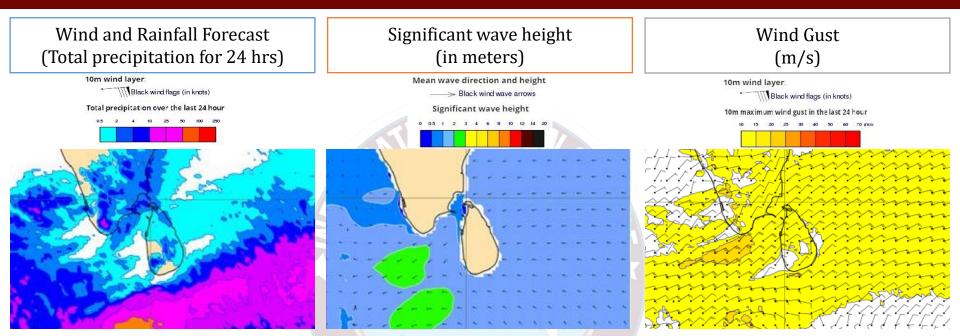

# INFORMATION FUSION CENTRE COLOMBO

07 DAYS FORECAST FOR COASTAL AREAS AROUND SRI LANKA

Showers or thundershowers will occur at a few places in the sea areas extending from Hambantota toKankasanturai via Pottuvil, Batticaloa, Trincomalee.

Wind speed will be 20-30 kmph in the sea areas around the island and wind speed can be increased up to 40-50 kmph at times and sea condition will be rough at times.

Showers or thundershowers will occur at several places in the sea around the island.