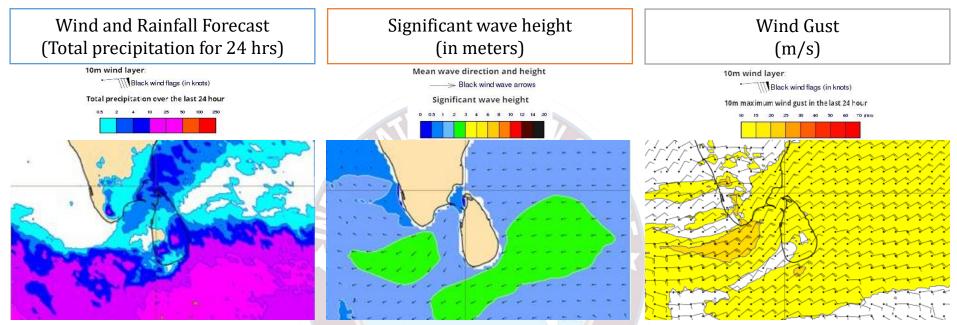

Wind speed will be 25-35 kmph in the sea areas around the island and wind speed can be increased up to 50-60 kmph at times and sea condition will be rough at times.

Showers or thundershowers will occur at several places in the sea areas extending from Galle toTrincomalee via Hambantota, Pottuvil, and Batticaloa.

Wind speed will be 20-30 kmph in the sea areas around the island and wind speed can be increased up to 50-60 kmph at times and sea condition will be rough at times.