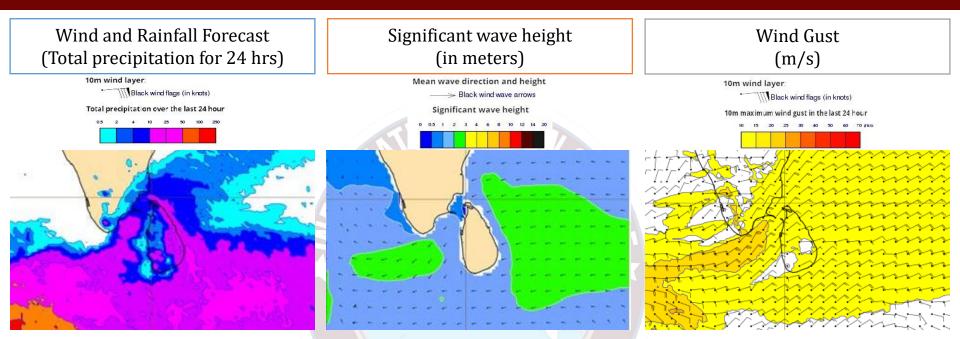

Wind speed will be 20-30 kmph in the sea areas around the island and wind speed can be increased up to 50-60 kmph at times and sea condition will be rough at times.

Showers or thundershowers will occur at several places in the sea around the island.

Wind speed will be 25-35 kmph in the sea areas around the island and wind speed can be increased up to 50-60 kmph at times and sea condition will be rough at times.

Showers or thundershowers will occur at several places in the sea areas extending from Galle toMannar via Hambantota, Pottuvil, Batticaloa, Trincomalee and Kankasanturai.