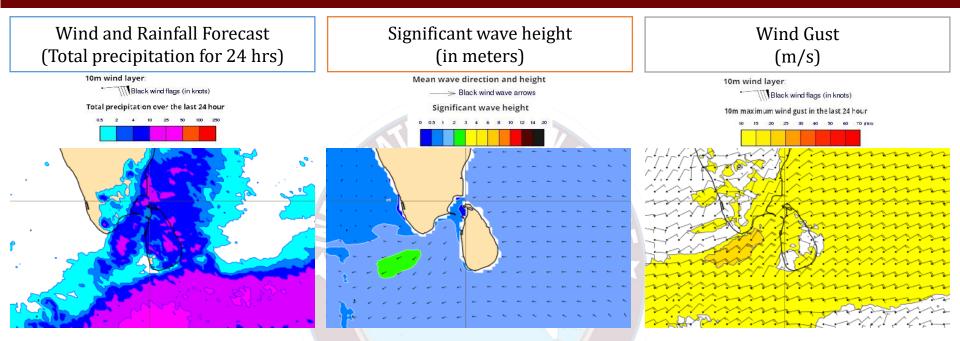

Wind speed will be 20-30 kmph in the sea areas around the island and wind speed can be increased up to 40-50 kmph at times and sea condition will be rough at times.

Showers or thundershowers will occur at a few places in the sea areas extending from Galle to Mannar via Hambantota, Pottuvil, Batticaloa, Trincomalee and Kankasanturai.

Wind speed will be 25-35 kmph in the sea areas around the island and wind speed can be increased up to 50-60 kmph at times and sea condition will be rough at times.

Showers or thundershowers will occur at a several places in the sea areas extending from Galle toMannar via Hambantota, Pottuvil, Batticaloa, Trincomalee and Kankasanturai.