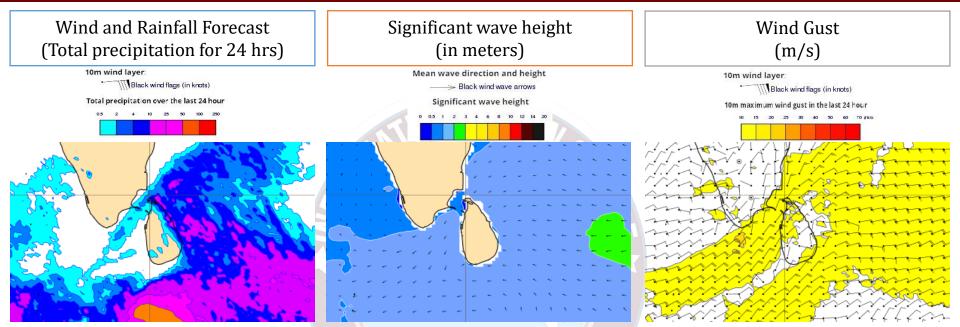

# INFORMATION FUSION CENTRE COLOMBO

07 DAYS FORECAST FOR COASTAL AREAS AROUND SRI LANKA

Showers or thundershowers will occur at a few places in the sea areas extending from Hambantota toKankasanturai via Pottuvil, Batticaloa, Trincomalee.

Wind speed will be 20-30 kmph in the sea areas around the island and wind speed can be increased up to 40-50 kmph at times and sea condition will be rough at times.

Showers or thundershowers will occur at several places in the sea around the island.