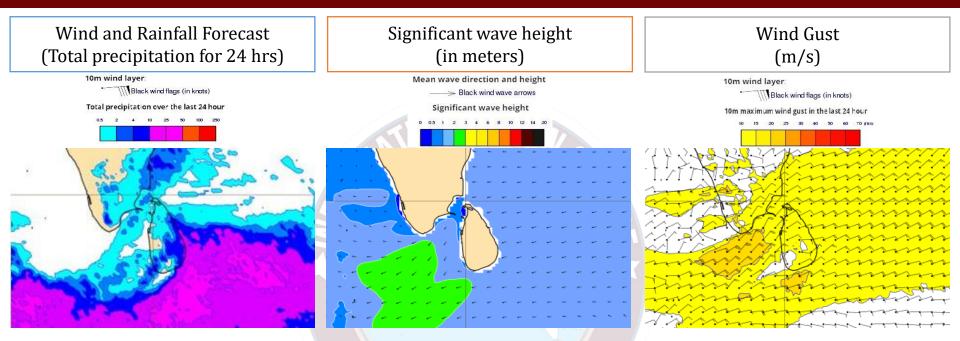

# INFORMATION FUSION CENTRE COLOMBO

07 DAYS FORECAST FOR COASTAL AREAS AROUND SRI LANKA

Showers or thundershowers will occur at a few places in the sea areas extending from Hambantota toKankasanturai via Pottuvil, Batticaloa, Trincomalee.

Wind speed will be 20-30 kmph in the sea areas around the island and wind speed can be increased up to 40-50 kmph at times and sea condition will be rough at times.

Showers or thundershowers will occur at several places in the sea around the island.

Wind speed will be 20-30 kmph in the sea areas around the island and wind speed can be increased up to 40-50 kmph at times and sea condition will be rough at times.

Showers or thundershowers will occur at a few places in the sea areas extending from Galle to Mannar via Hambantota, Pottuvil, Batticaloa, Trincomalee and Kankasanturai.

Wind speed will be 25-35 kmph in the sea areas around the island and wind speed can be increased up to 50-60 kmph at times and sea condition will be rough at times.

Showers or thundershowers will occur at a several places in the sea areas extending from Galle toMannar via Hambantota, Pottuvil, Batticaloa, Trincomalee and Kankasanturai.

Wind speed will be 20-30 kmph in the sea areas around the island and wind speed can be increased up to 50-60 kmph at times and sea condition will be rough at times.

Showers or thundershowers will occur at several places in the sea around the island.

Wind speed will be 25-35 kmph in the sea areas around the island and wind speed can be increased up to 50-60 kmph at times and sea condition will be rough at times.

Showers or thundershowers will occur at several places in the sea areas extending from Galle toMannar via Hambantota, Pottuvil, Batticaloa, Trincomalee and Kankasanturai.

Wind speed will be 25-35 kmph in the sea areas around the island and wind speed can be increased up to 50-60 kmph at times and sea condition will be rough at times.

Showers or thundershowers will occur at several places in the sea areas extending from Galle toTrincomalee via Hambantota, Pottuvil, and Batticaloa.

Wind speed will be 20-30 kmph in the sea areas around the island and wind speed can be increased up to 50-60 kmph at times and sea condition will be rough at times.