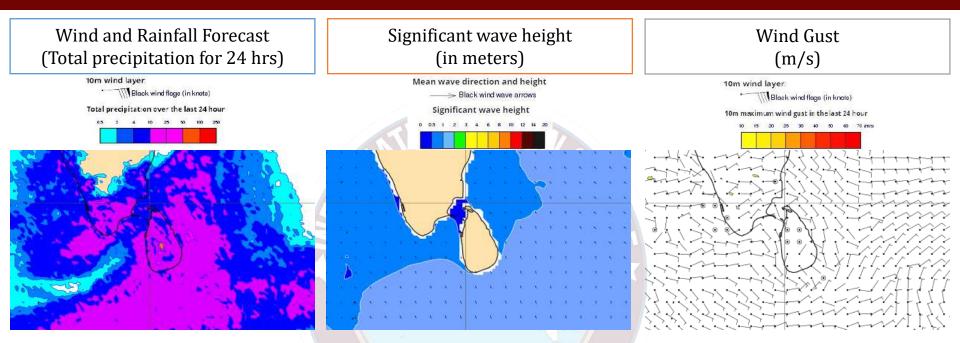

# INFORMATION FUSION CENTRE COLOMBO

08 DAYS FORECAST FOR COASTAL AREAS AROUND SRI LANKA

Showers or thundershowers will occur at several places in the sea areas around the island. Heavy showers can be occurred at some areas.

Wind speed will be 20-30 kmph in the sea areas around the island. Wind speed can increase up to 55 kmph at times and the sea condition will be rough at times in the sea areas off the coast extending from Trincomalee to Pottuvil via Kankasanthurai, Puttalam, Colombo, Galle and Hambantota. The other sea areas around the island will be slight.