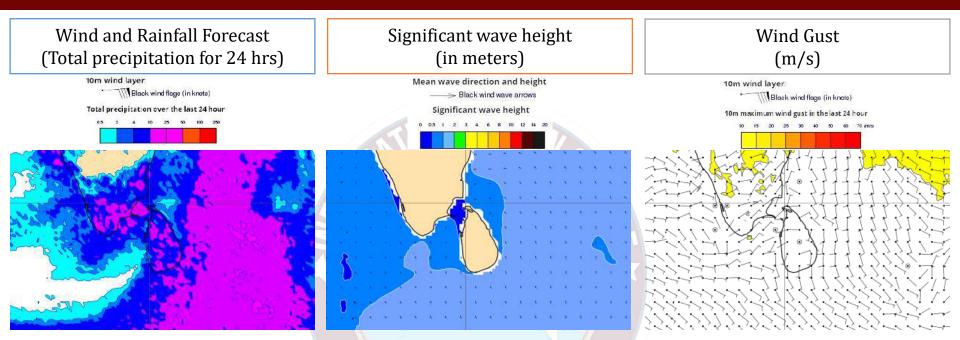

Showers or thundershowers will occur at several places in the sea areas off the coast extending from Kankasanthurai to Galle via Trincomalee and Batticaloa.

Showers or thundershowers will occur at several places in the sea areas off the coast extending from Kankasanthurai to Galle via Trincomalee and Batticaloa.

Showers or thundershowers will occur at several places in the sea areas around the island particularly during afternoon or night.

Showers or thundershowers will occur at several places in the sea areas around the island particularly during afternoon or night.

#### 21st November 2023

Showers or thundershowers will occur at several places in the sea areas around the island particularly during afternoon or night.