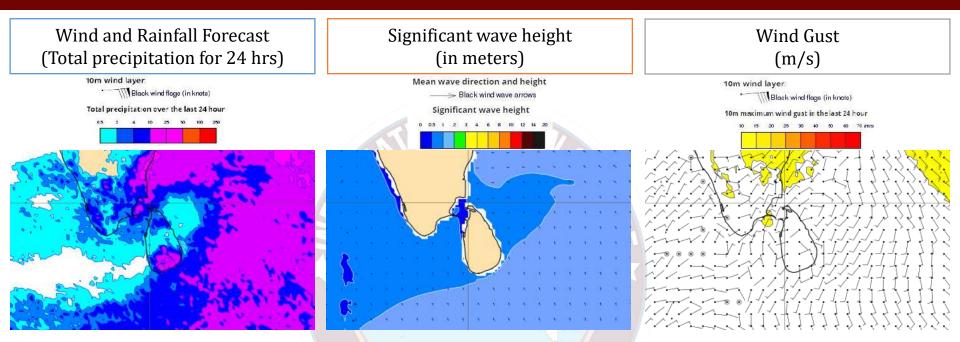

Showers or thundershowers will occur at several places in the sea areas off the coast extending from Mannar to Colombo via Kankasanthurai, Trincomalee, Batticaloa, and Galle.

Wind speed will be 20-30 kmph in the sea areas around the island. Wind speed can increase up to 40 kmph at times and sea condition will be fairly rough at times in the sea areas off the coast extending from Kankasanthurai to Hambantota via Trincomalee. The other sea areas around the island will be slight.