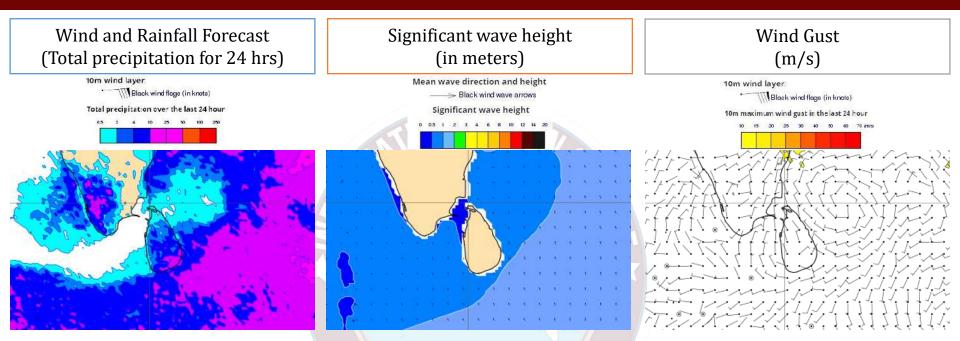

Showers or thundershowers will occur at several places in the sea areas off the coast extending from Kankasanthurai to Colombo via Trincomalee, Batticaloa, and Galle. Showers or thundershowers will occur at a few places in the other sea areas around the island particularly during afternoon or night.

Wind speed will be 20-30 kmph in the sea areas around the island. Wind speed can increase up to 50 kmph at times and sea condition will be rough at times in the sea areas off the coast extending from Kankasanthurai to Hambantota via Trincomalee. The other sea areas around the island will be slight.