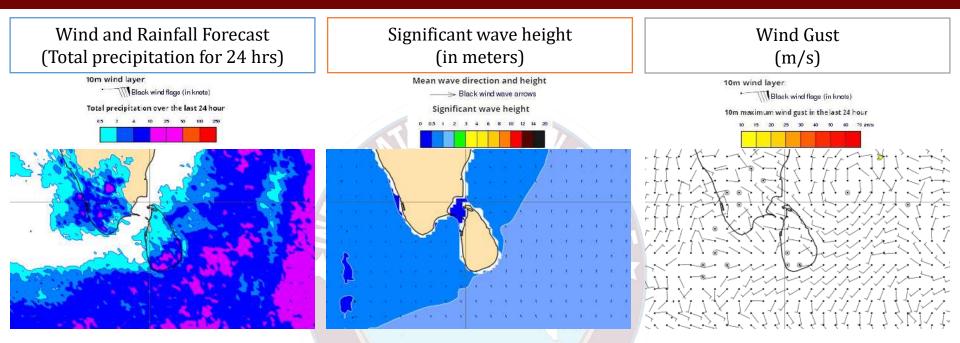

# INFORMATION FUSION CENTRE COLOMBO

08 DAYS FORECAST FOR COASTAL AREAS AROUND SRI LANKA

Showers or thundershowers will occur at several places in the sea areas around the island. Heavy showers can be occurred at some areas.

Wind speed will be 20-30 kmph in the sea areas around the island. Wind speed can increase up to 55 kmph at times and the sea condition will be rough at times in the sea areas off the coast extending from Trincomalee to Pottuvil via Kankasanthurai, Puttalam, Colombo, Galle and Hambantota. The other sea areas around the island will be slight.