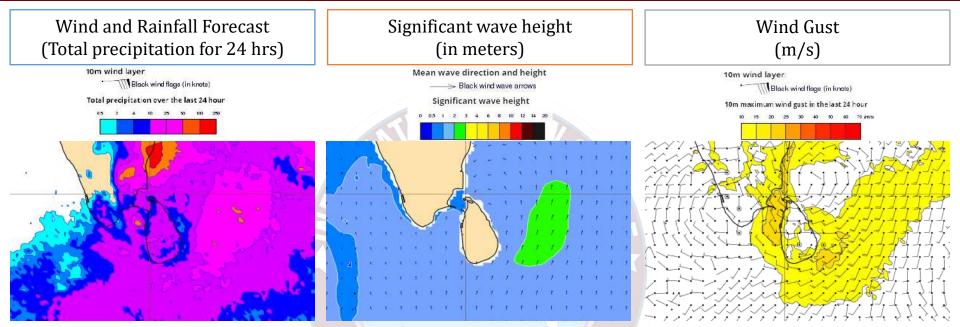

# INFORMATION FUSION CENTRE COLOMBO

08 DAYS FORECAST FOR COASTAL AREAS AROUND SRI LANKA

Showers or thundershowers will occur at several places in the sea areas around the island. Heavy showers can be occurred at some areas.

Wind speed will be 20-30 kmph in the sea areas around the island. Wind speed can increase up to 55 kmph at times and the sea condition will be rough at times in the sea areas off the coast extending from Trincomalee to Pottuvil via Kankasanthurai, Puttalam, Colombo, Galle and Hambantota. The other sea areas around the island will be slight.