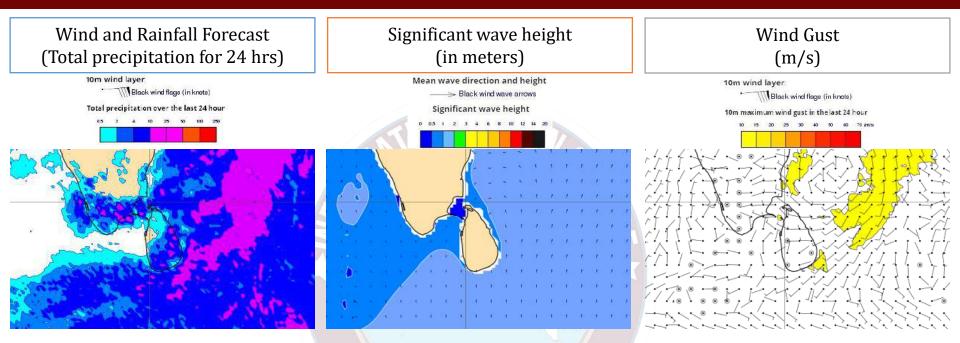

Showers or thundershowers will occur at several places in the sea areas off the coast extending from Mannar to Colombo via Kankasanthurai, Trincomalee, Batticaloa, and Galle.

Wind speed will be 20-30 kmph in the sea areas around the island. Wind speed can increase up to 40 kmph at times and sea condition will be fairly rough at times in the sea areas off the coast extending from Kankasanthurai to Hambantota via Trincomalee. The other sea areas around the island will be slight.