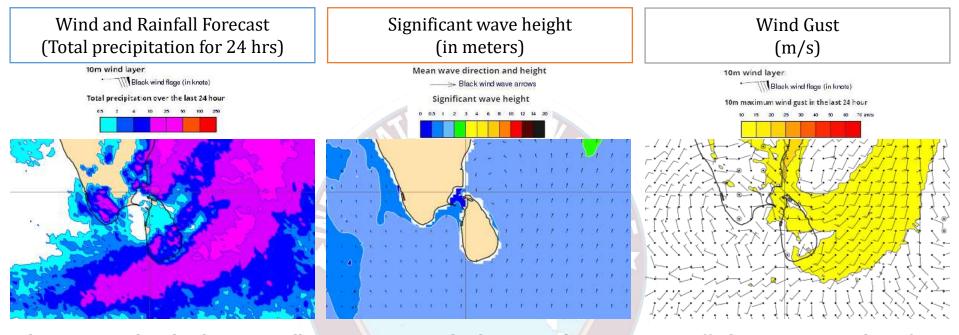

Showers or thundershowers will occur at several places in the sea areas off the coast extending from Kankasanthurai to Colombo via Trincomalee, Batticaloa, and Galle. Showers or thundershowers will occur at a few places in the other sea areas around the island particularly during afternoon or night.

Wind speed will be 20-30 kmph in the sea areas around the island. Wind speed can increase up to 50 kmph at times and sea condition will be rough at times in the sea areas off the coast extending from Kankasanthurai to Hambantota via Trincomalee. The other sea areas around the island will be slight.