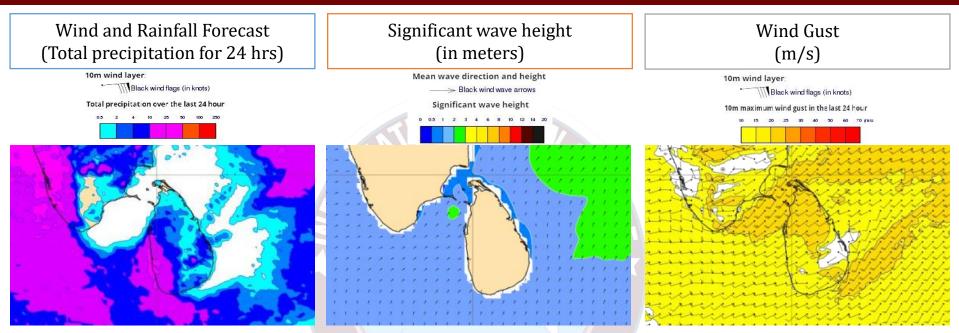

### Issued at 10.00 p.m. on 02<sup>nd</sup> September 2023 Marine Weather Division, National Meteorological Centre, Department of Meteorology.

Showers or thundershowers may occur at times in the sea areas off the coast extending from Puttalam to Hambantota via Colombo, Galle and Matara.

Wind speed will be 30-40 kmph in the sea areas around the island. The sea area extending from Trincomalee to Pottuvil via Kankasanturai, Puttalam, Colombo, Galle and Hambantota can be rough at times as the wind speed may increase up to 50-60 kmph at times.