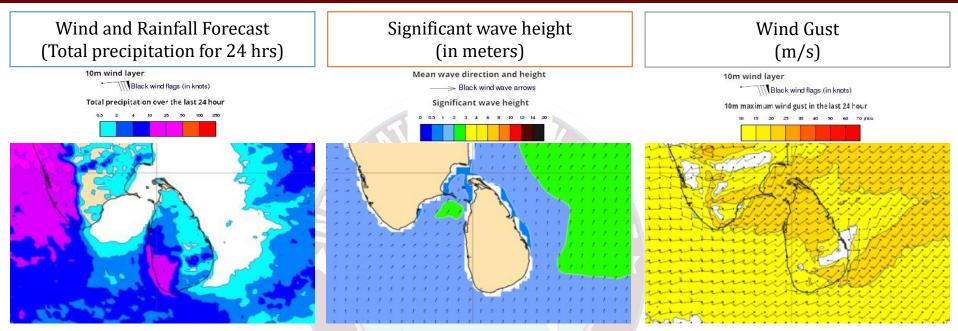

Showers or thundershowers may occur at a few places in the sea areas off the coast extending from Puttalam to Matara via Colombo and Galle.