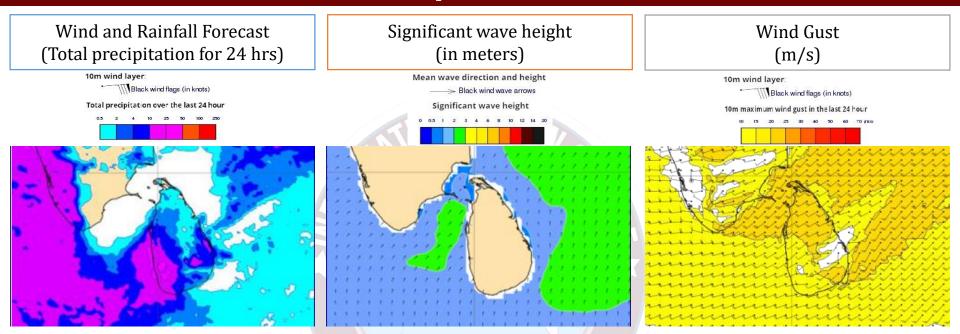

Showers or thundershowers may occur at times in the sea areas off the coast extending from Puttalam to Hambantota via Colombo, Galle and Matara.

Wind speed will be 30-40 kmph in the sea areas around the island. The sea area extending from Trincomalee to Pottuvil via Kankasanturai, Puttalam, Colombo, Galle and Hambantota can be rough at times as the wind speed may increase up to 50-60 kmph at times.