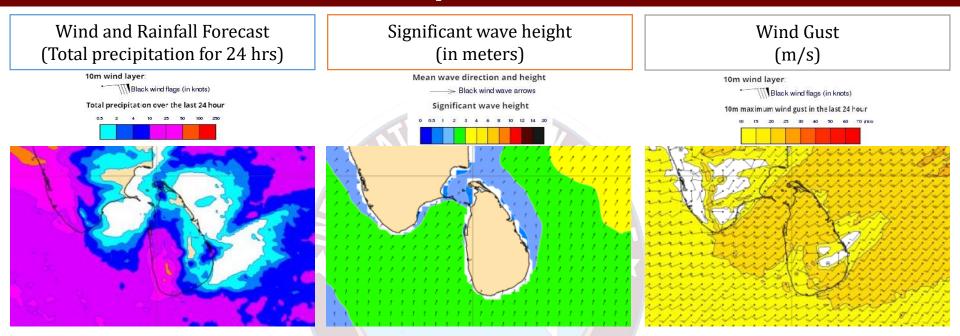

Showers or thundershowers may occur at several places in the sea areas off the coast extending from Puttalam to Matara via Colombo and Galle.

Showers or thundershowers may occur at several places in the sea areas off the coast extending from Puttalam to Matara via Colombo and Galle.