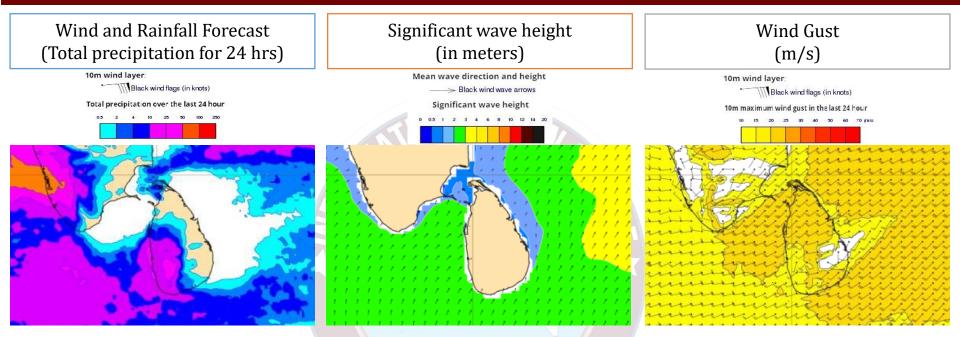

Showers or thundershowers may occur at times in the sea areas off the coast extending from Puttalam to Hambantota via Colombo, Galle and Matara.

Wind speed will be 30-40 kmph in the sea areas around the island. The sea area extending from Trincomalee to Pottuvil via Kankasanturai, Puttalam, Colombo, Galle and Hambantota can be rough at times as the wind speed may increase up to 50-60 kmph at times.