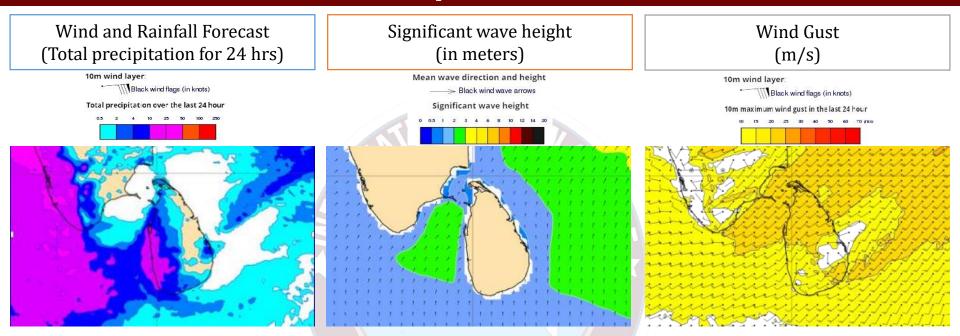

### Issued at 10.00 p.m. on 02<sup>nd</sup> September 2023 Marine Weather Division, National Meteorological Centre, Department of Meteorology.

Showers or thundershowers may occur at times in the sea areas off the coast extending from Puttalam to Hambantota via Colombo, Galle and Matara.

Wind speed will be 30-40 kmph in the sea areas around the island. The sea area extending from Trincomalee to Pottuvil via Kankasanturai, Puttalam, Colombo, Galle and Hambantota can be rough at times as the wind speed may increase up to 50-60 kmph at times.