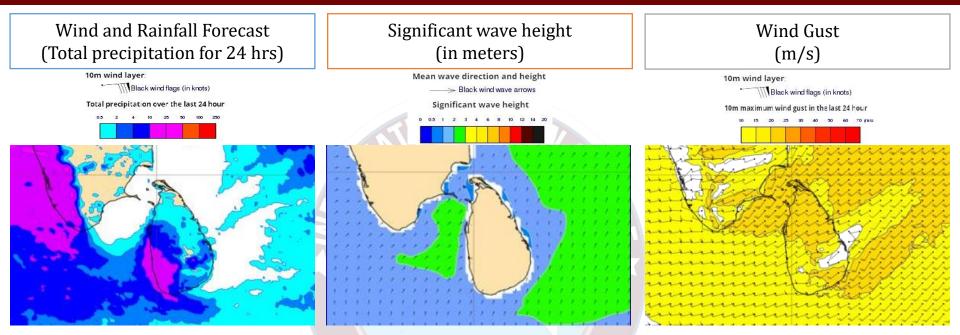

Showers or thundershowers may occur at several places in the sea areas off the coast extending from Puttalam to Matara via Colombo and Galle.

Showers or thundershowers may occur at several places in the sea areas off the coast extending from Puttalam to Matara via Colombo and Galle.