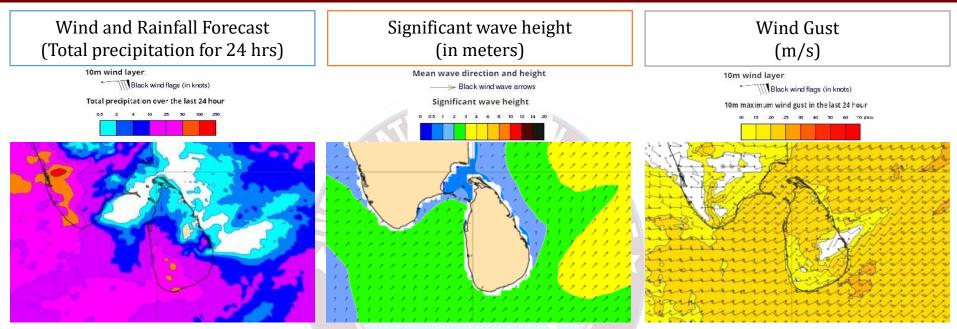

### Issued at 10.00 p.m. on 02<sup>nd</sup> September 2023 Marine Weather Division, National Meteorological Centre, Department of Meteorology.

Showers or thundershowers may occur at times in the sea areas off the coast extending from Puttalam to Hambantota via Colombo, Galle and Matara.

Wind speed will be 30-40 kmph in the sea areas around the island. The sea area extending from Trincomalee to Pottuvil via Kankasanturai, Puttalam, Colombo, Galle and Hambantota can be rough at times as the wind speed may increase up to 50-60 kmph at times.