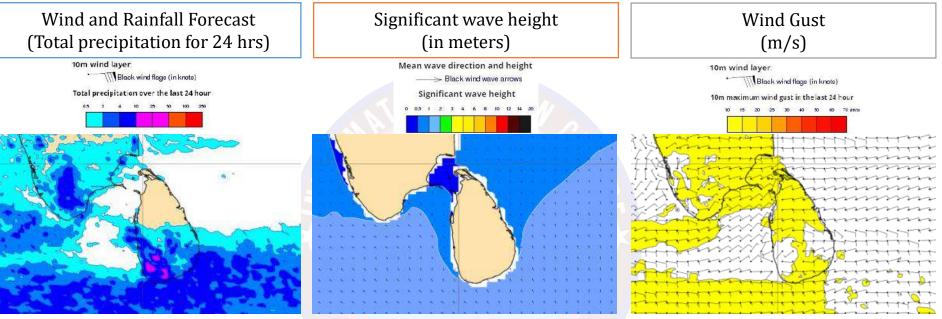

Wind speed will be 20-30 kmph in the sea areas around the island.

Showers or thunder showers will occur at a few places in the sea areas off the coast extending from Mannar to Matara via Puttalam, Colombo and Galle and in the sea areas off the coast extending from Pottuvil to Trincomalee via Batticaloa.

Showers or thunder showers will occur at a few places in the sea areas off the coast extending from Mannar to Matara via Puttalam, Colombo and Galle and in the sea areas off the coast extending from Pottuvil to Trincomalee via Batticaloa.