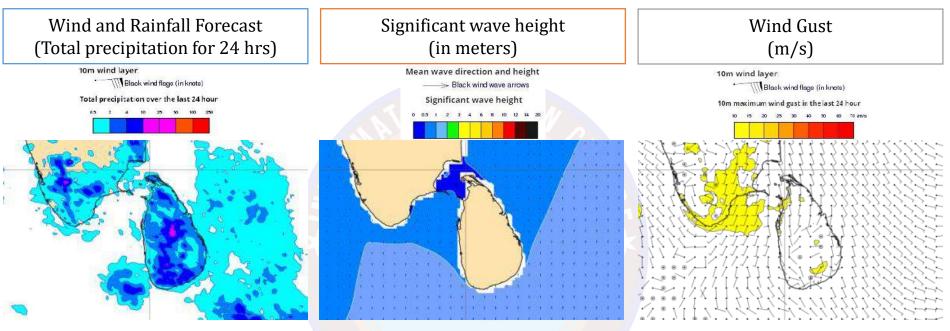

Showers or thundershowers will occur at a few places in the sea areas off the coast extending from Puttalam to Hambantota via Colombo and Galle during the night.

Showers or thundershowers will occur at a few places in the sea areas off the coast extending from Puttalam to Hambantota via Colombo and Galle during the night.

Showers or thunder showers will occur at a few places in the sea areas off the coast extending Pottuvil to Trincomalee via Batticaloa.

Showers or thunder showers will occur at several places in the sea areas off the coast extending from Puttalam to Pottuvil via Colombo, Galle and Hambantota in the sea areas off the coast extending from to Trincomalee via Batticaloa.