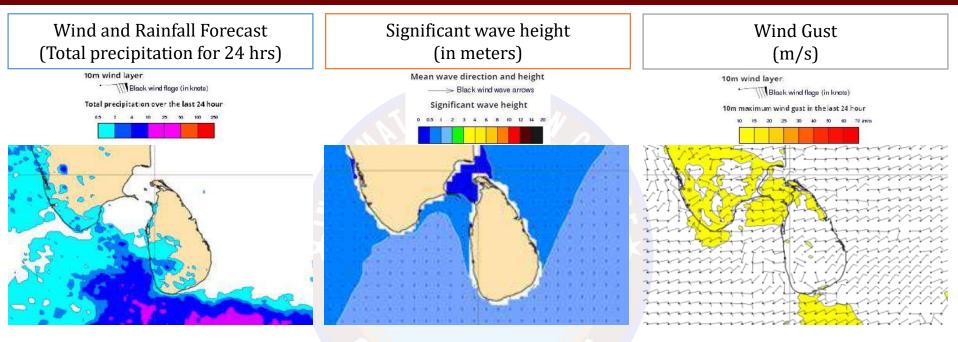

Showers or thunder showers will occur at a few places in the sea areas off the coast extending Pottuvil to Trincomalee via Batticaloa.

Showers or thunder showers will occur at several places in the sea areas off the coast extending from Puttalam to Pottuvil via Colombo, Galle and Hambantota in the sea areas off the coast extending from to Trincomalee via Batticaloa.