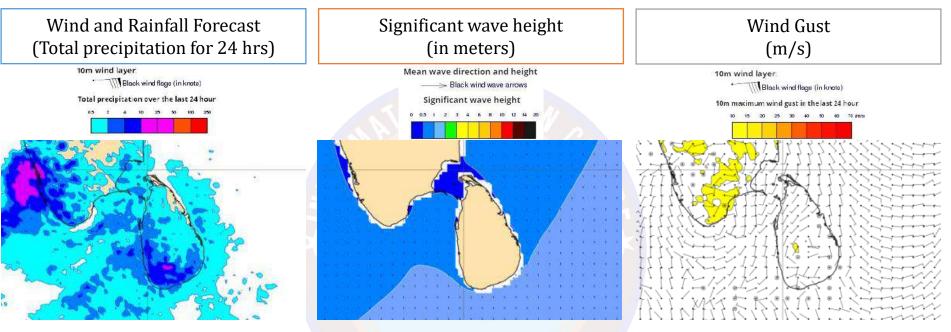

## 03<sup>rd</sup> April 2023

Showers or thundershowers will occur at several places in the sea areas off the coast extending from Puttalam to Batticaloa via Colombo, Galle, Hambantota and Pottuvil during the night.

Wind speed will be 20-30 kmph in the sea areas around the island.

Showers or thunder showers will occur at a few places in the sea areas off the coast extending from Mannar to Matara via Puttalam, Colombo and Galle and in the sea areas off the coast extending from Pottuvil to Trincomalee via Batticaloa.