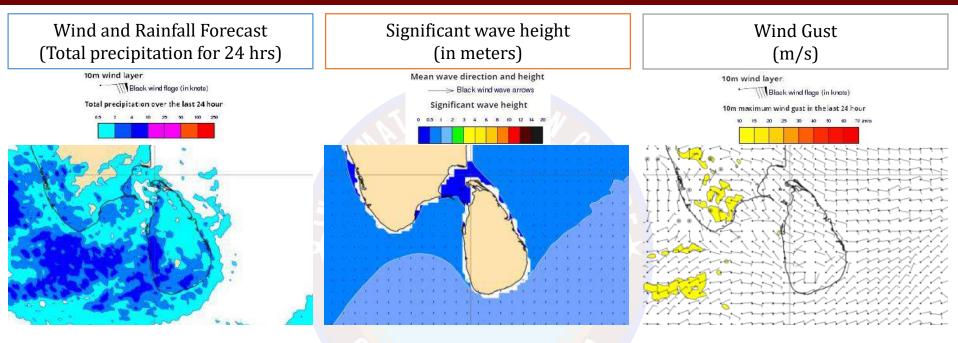

Wind speed will be 20-30 kmph in the sea areas around the island.

Showers or thunder showers will occur at a few places in the sea areas off the coast extending from Mannar to Matara via Puttalam, Colombo and Galle and in the sea areas off the coast extending from Pottuvil to Trincomalee via Batticaloa.

Showers or thunder showers will occur at a few places in the sea areas off the coast extending from Mannar to Matara via Puttalam, Colombo and Galle and in the sea areas off the coast extending from Pottuvil to Trincomalee via Batticaloa.