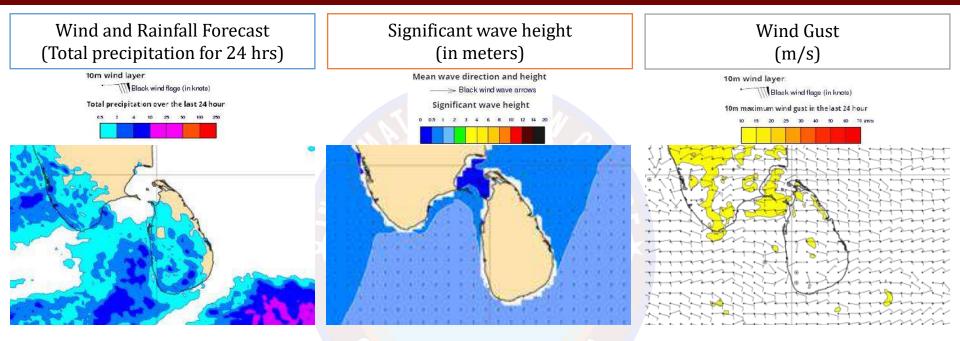

Showers or thundershowers will occur at a few places in the sea areas off the coast extending from Puttalam to Hambantota via Colombo and Galle during the night.

Showers or thundershowers will occur at a few places in the sea areas off the coast extending from Puttalam to Hambantota via Colombo and Galle during the night.