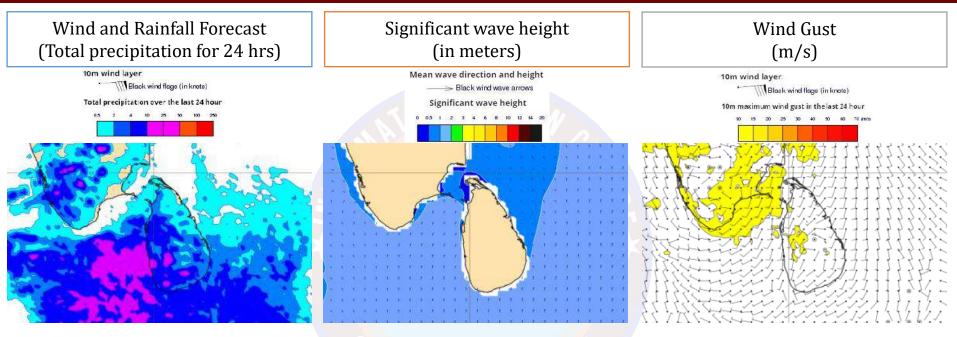

## 03<sup>rd</sup> April 2023

Showers or thundershowers will occur at several places in the sea areas off the coast extending from Puttalam to Batticaloa via Colombo, Galle, Hambantota and Pottuvil during the night.

Wind speed will be 20-30 kmph in the sea areas around the island.

Showers or thunder showers will occur at a few places in the sea areas off the coast extending from Mannar to Matara via Puttalam, Colombo and Galle and in the sea areas off the coast extending from Pottuvil to Trincomalee via Batticaloa.