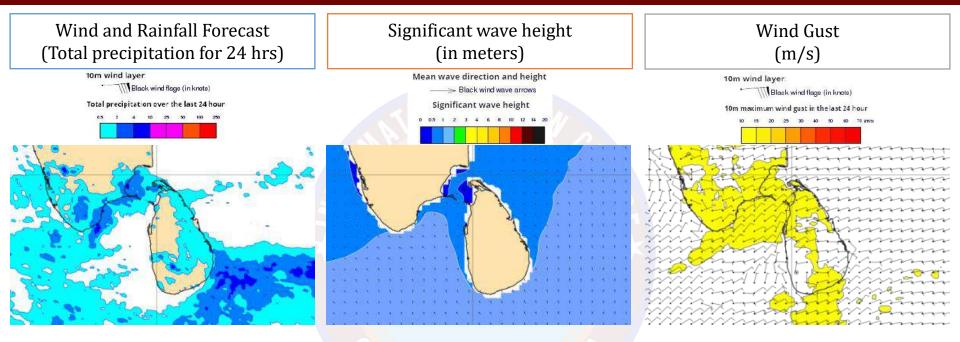

## 03<sup>rd</sup> April 2023

Showers or thundershowers will occur at several places in the sea areas off the coast extending from Puttalam to Batticaloa via Colombo, Galle, Hambantota and Pottuvil during the night.

Wind speed will be 20-30 kmph in the sea areas around the island.

Showers or thunder showers will occur at a few places in the sea areas off the coast extending from Mannar to Matara via Puttalam, Colombo and Galle and in the sea areas off the coast extending from Pottuvil to Trincomalee via Batticaloa.