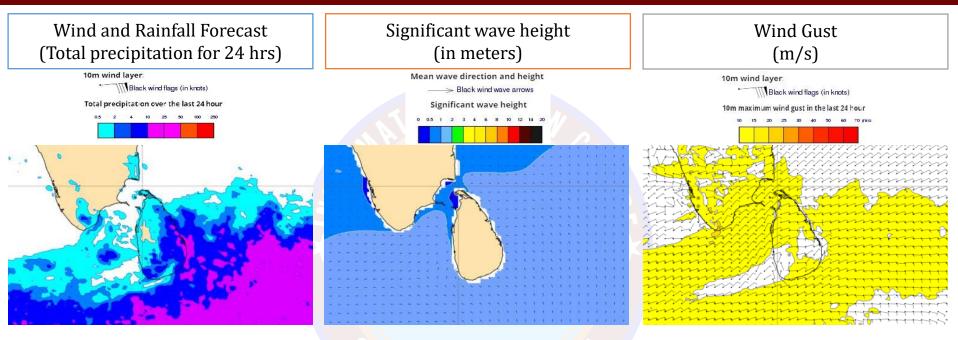

#### $04^{th}$ March 2023

Kankasanturai via Batticaloa and Trincomalee. Showers or thundershowers may occur at several places over the sea areas off the coast extending from Colombo to Hambantota via Galle during the evening or night.

Kankasanturai via Batticaloa and Trincomalee. Showers or thundershowers may occur at several places over the sea areas off the coast extending from Colombo to Hambantota via Galle during the evening or night.