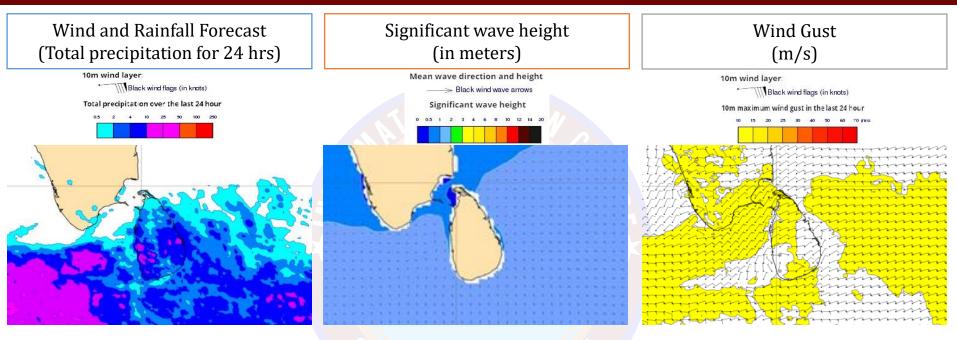

Showers will occur at several places in the sea areas off the coast extending from Hambantota to Kankasanturai via Batticaloa and Trincomalee. Showers or thundershowers may occur at several places over the sea areas off the coast extending from Colombo to Hambantota via Galle during the evening or night.