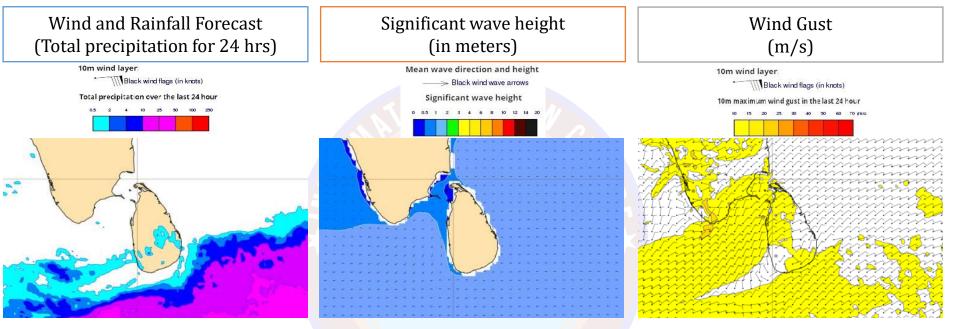

## 03<sup>rd</sup> March 2023

Showers or thundershowers will occur at a few places in the sea area off the coast extending from Hambantota to Batticaloa via Pottuvil. Showers or thundershowers may occur at several places in the sea area off the coast extending from Colombo to Matara via Galle during the evening or night.