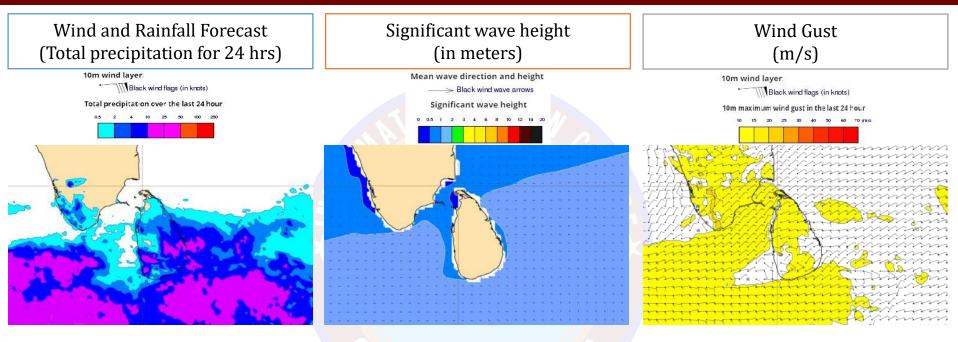

#### $04^{th}$ March 2023

Kankasanturai via Batticaloa and Trincomalee. Showers or thundershowers may occur at several places over the sea areas off the coast extending from Colombo to Hambantota via Galle during the evening or night.

Kankasanturai via Batticaloa and Trincomalee. Showers or thundershowers may occur at several places over the sea areas off the coast extending from Colombo to Hambantota via Galle during the evening or night.