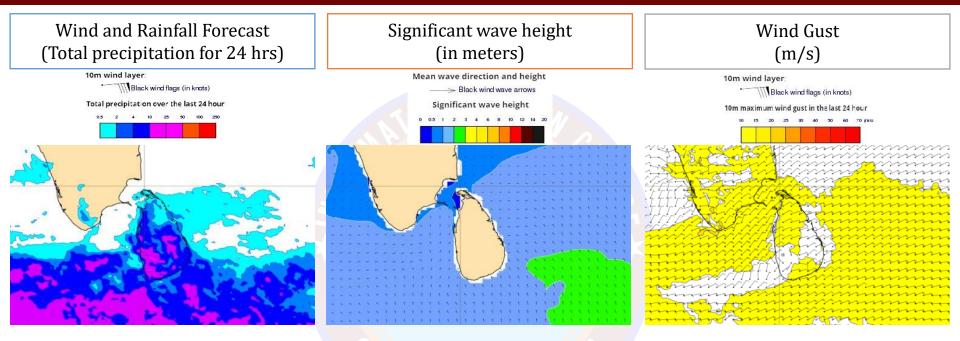

### $10^{th}$ March 2023

Showers will occur at a few places in the sea areas off the coast extending from Hambantota to Kankasanturai via Batticaloa and Trincomalee. Showers or thundershowers may occur at several places in the sea area off the coast extending from Colombo to Matara via Galle during the evening or night.