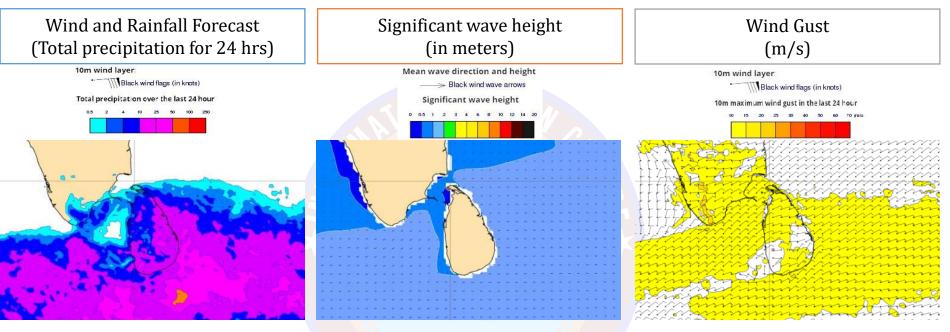

## 03<sup>rd</sup> March 2023

Showers or thundershowers will occur at a few places in the sea area off the coast extending from Hambantota to Batticaloa via Pottuvil. Showers or thundershowers may occur at several places in the sea area off the coast extending from Colombo to Matara via Galle during the evening or night.