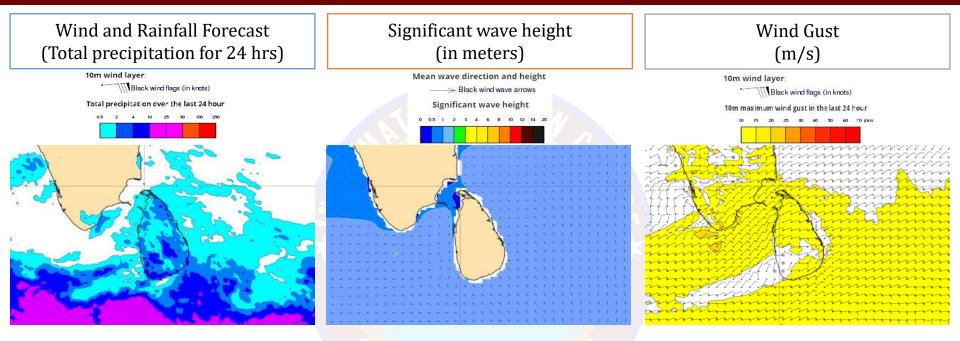

## 03<sup>rd</sup> March 2023

Showers or thundershowers will occur at a few places in the sea area off the coast extending from Hambantota to Batticaloa via Pottuvil. Showers or thundershowers may occur at several places in the sea area off the coast extending from Colombo to Matara via Galle during the evening or night.