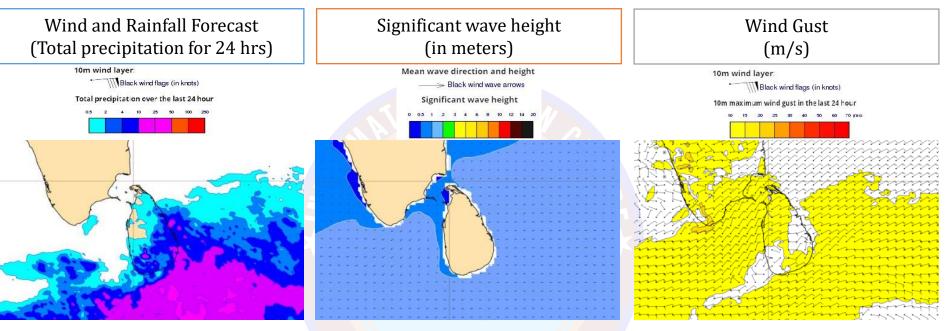

#### $04^{th}$ March 2023

Kankasanturai via Batticaloa and Trincomalee. Showers or thundershowers may occur at several places over the sea areas off the coast extending from Colombo to Hambantota via Galle during the evening or night.

Kankasanturai via Batticaloa and Trincomalee. Showers or thundershowers may occur at several places over the sea areas off the coast extending from Colombo to Hambantota via Galle during the evening or night.