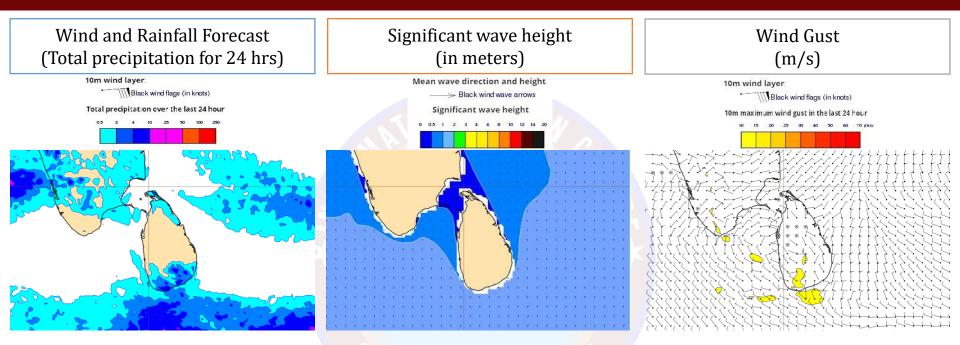

#### 21st November 2022

Showers or thundershowers may occur at a few places in sea areas from Galle to Pottuvil via Hambantota.

Wind speed will be 25-35 kmph in the sea areas around the island. The sea areas from Kankasanturai to Pottuvil via Trincomalee and Batticaloa may be rough at times as wind speed can be 50-60 kmph at times. Wind speed may increase up to 40 kmph at times in the other sea areas around the island.

Mainly fair weather will prevail over sea areas around the island.

Wind speed will be 25-35 kmph in the sea areas around the island. The sea areas from Kankasanturai to Batticaloa via Trincomalee and from Galle to Pottuvil via Hambantota may be fairly rough at times as wind speed can be 45-50 kmph at times.

Mainly fair weather will prevail over sea areas around the island.

Wind speed will be 25-35 kmph in the sea areas around the island. The sea areas from Kankasanturai to Batticaloa via Trincomalee and from Galle to Pottuvil via Hambantota may be fairly rough at times as wind speed can be 45kmph at times.

Mainly fair weather will prevail over sea areas around the island.

Wind speed will be 20-30 kmph in the sea areas around the island

Showers or thundershowers may occur at a few places in sea areas from Galle to Pottuvil via Hambantota.

Wind speed will be 20-30 kmph in the sea areas around the island

Showers or thundershowers may occur at a few places in sea areas from Galle to Pottuvil via Hambantota.

Wind speed will be 20-30 kmph in the sea areas around the island

Mainly fair weather will prevail over sea areas around the island.

Wind speed will be 20-30 kmph in the sea areas around the island.

Mainly fair weather will prevail over sea areas around the island.

Wind speed will be 20-30 kmph in the sea areas around the island.