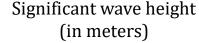

#### 21st November 2022

Showers or thundershowers may occur at a few places in sea areas from Galle to Pottuvil via Hambantota.

Wind speed will be 25-35 kmph in the sea areas around the island. The sea areas from Kankasanturai to Pottuvil via Trincomalee and Batticaloa may be rough at times as wind speed can be 50-60 kmph at times. Wind speed may increase up to 40 kmph at times in the other sea areas around the island.

Mainly fair weather will prevail over sea areas around the island.

Wind speed will be 25-35 kmph in the sea areas around the island. The sea areas from Kankasanturai to Batticaloa via Trincomalee and from Galle to Pottuvil via Hambantota may be fairly rough at times as wind speed can be 45-50 kmph at times.

Mainly fair weather will prevail over sea areas around the island.

Wind speed will be 25-35 kmph in the sea areas around the island. The sea areas from Kankasanturai to Batticaloa via Trincomalee and from Galle to Pottuvil via Hambantota may be fairly rough at times as wind speed can be 45kmph at times.

Mainly fair weather will prevail over sea areas around the island.

Wind speed will be 20-30 kmph in the sea areas around the island

Showers or thundershowers may occur at a few places in sea areas from Galle to Pottuvil via Hambantota.

Wind speed will be 20-30 kmph in the sea areas around the island

Showers or thundershowers may occur at a few places in sea areas from Galle to Pottuvil via Hambantota.

Wind speed will be 20-30 kmph in the sea areas around the island

Mainly fair weather will prevail over sea areas around the island.

Wind speed will be 20-30 kmph in the sea areas around the island.

Mainly fair weather will prevail over sea areas around the island.

Wind speed will be 20-30 kmph in the sea areas around the island.