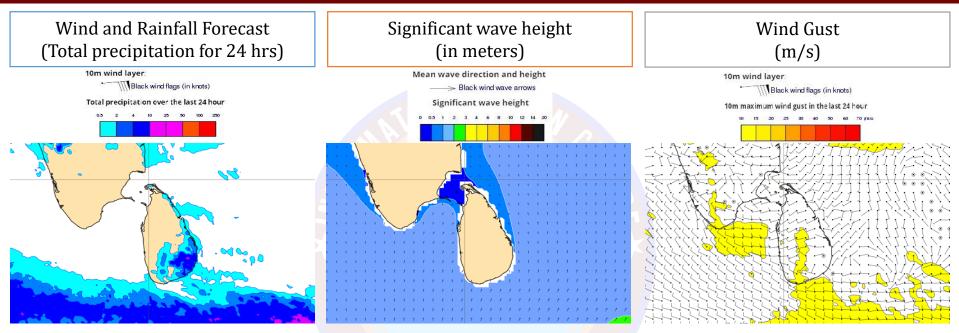

#### 21st November 2022

Showers or thundershowers may occur at a few places in sea areas from Galle to Pottuvil via Hambantota.

Wind speed will be 25-35 kmph in the sea areas around the island. The sea areas from Kankasanturai to Pottuvil via Trincomalee and Batticaloa may be rough at times as wind speed can be 50-60 kmph at times. Wind speed may increase up to 40 kmph at times in the other sea areas around the island.

Mainly fair weather will prevail over sea areas around the island.

Wind speed will be 25-35 kmph in the sea areas around the island. The sea areas from Kankasanturai to Batticaloa via Trincomalee and from Galle to Pottuvil via Hambantota may be fairly rough at times as wind speed can be 45-50 kmph at times.

Mainly fair weather will prevail over sea areas around the island.

Wind speed will be 25-35 kmph in the sea areas around the island. The sea areas from Kankasanturai to Batticaloa via Trincomalee and from Galle to Pottuvil via Hambantota may be fairly rough at times as wind speed can be 45kmph at times.

Mainly fair weather will prevail over sea areas around the island.

Wind speed will be 20-30 kmph in the sea areas around the island

Showers or thundershowers may occur at a few places in sea areas from Galle to Pottuvil via Hambantota.

Wind speed will be 20-30 kmph in the sea areas around the island

Showers or thundershowers may occur at a few places in sea areas from Galle to Pottuvil via Hambantota.

Wind speed will be 20-30 kmph in the sea areas around the island

Mainly fair weather will prevail over sea areas around the island.

Wind speed will be 20-30 kmph in the sea areas around the island.

Mainly fair weather will prevail over sea areas around the island.

Wind speed will be 20-30 kmph in the sea areas around the island.