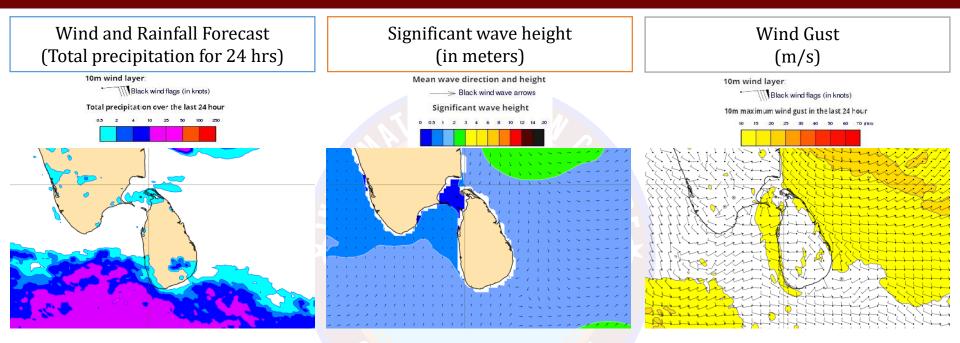

#### 21st November 2022

Showers or thundershowers may occur at a few places in sea areas from Galle to Pottuvil via Hambantota.

Wind speed will be 25-35 kmph in the sea areas around the island. The sea areas from Kankasanturai to Pottuvil via Trincomalee and Batticaloa may be rough at times as wind speed can be 50-60 kmph at times. Wind speed may increase up to 40 kmph at times in the other sea areas around the island.