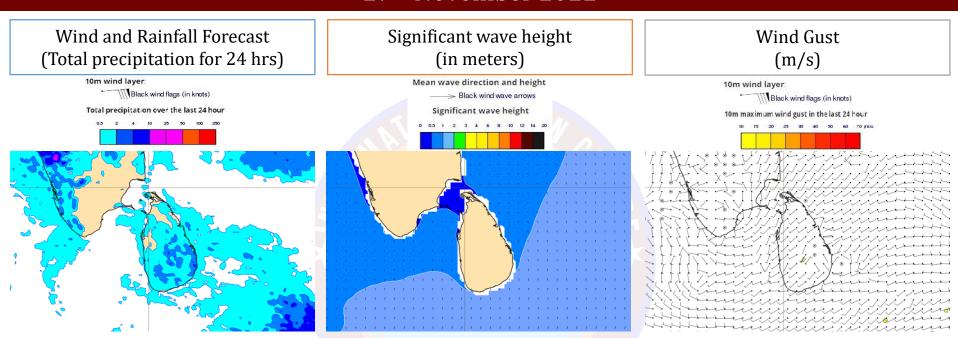

Mainly fair weather will prevail over sea areas around the island.

Wind speed will be 25-35 kmph in the sea areas around the island. The sea areas from Kankasanturai to Batticaloa via Trincomalee and from Galle to Pottuvil via Hambantota may be fairly rough at times as wind speed can be 45-50 kmph at times.