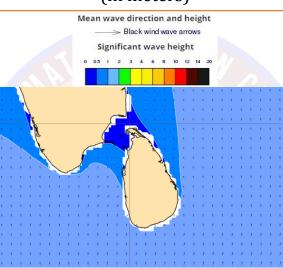

#### 21st November 2022

Showers or thundershowers may occur at a few places in sea areas from Galle to Pottuvil via Hambantota.

Wind speed will be 25-35 kmph in the sea areas around the island. The sea areas from Kankasanturai to Pottuvil via Trincomalee and Batticaloa may be rough at times as wind speed can be 50-60 kmph at times. Wind speed may increase up to 40 kmph at times in the other sea areas around the island.

Mainly fair weather will prevail over sea areas around the island.

Wind speed will be 25-35 kmph in the sea areas around the island. The sea areas from Kankasanturai to Batticaloa via Trincomalee and from Galle to Pottuvil via Hambantota may be fairly rough at times as wind speed can be 45-50 kmph at times.

Mainly fair weather will prevail over sea areas around the island.

Wind speed will be 25-35 kmph in the sea areas around the island. The sea areas from Kankasanturai to Batticaloa via Trincomalee and from Galle to Pottuvil via Hambantota may be fairly rough at times as wind speed can be 45kmph at times.

Mainly fair weather will prevail over sea areas around the island.

Wind speed will be 20-30 kmph in the sea areas around the island

Showers or thundershowers may occur at a few places in sea areas from Galle to Pottuvil via Hambantota.

Wind speed will be 20-30 kmph in the sea areas around the island

Showers or thundershowers may occur at a few places in sea areas from Galle to Pottuvil via Hambantota.

Wind speed will be 20-30 kmph in the sea areas around the island

Mainly fair weather will prevail over sea areas around the island.

Wind speed will be 20-30 kmph in the sea areas around the island.

Mainly fair weather will prevail over sea areas around the island.

Wind speed will be 20-30 kmph in the sea areas around the island.