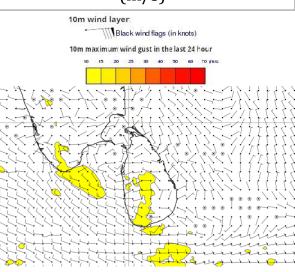

#### 21st November 2022

Showers or thundershowers may occur at a few places in sea areas from Galle to Pottuvil via Hambantota.

Wind speed will be 25-35 kmph in the sea areas around the island. The sea areas from Kankasanturai to Pottuvil via Trincomalee and Batticaloa may be rough at times as wind speed can be 50-60 kmph at times. Wind speed may increase up to 40 kmph at times in the other sea areas around the island.

Mainly fair weather will prevail over sea areas around the island.

Wind speed will be 25-35 kmph in the sea areas around the island. The sea areas from Kankasanturai to Batticaloa via Trincomalee and from Galle to Pottuvil via Hambantota may be fairly rough at times as wind speed can be 45-50 kmph at times.

Mainly fair weather will prevail over sea areas around the island.

Wind speed will be 25-35 kmph in the sea areas around the island. The sea areas from Kankasanturai to Batticaloa via Trincomalee and from Galle to Pottuvil via Hambantota may be fairly rough at times as wind speed can be 45kmph at times.

Mainly fair weather will prevail over sea areas around the island.

Wind speed will be 20-30 kmph in the sea areas around the island

Showers or thundershowers may occur at a few places in sea areas from Galle to Pottuvil via Hambantota.

Wind speed will be 20-30 kmph in the sea areas around the island

Showers or thundershowers may occur at a few places in sea areas from Galle to Pottuvil via Hambantota.

Wind speed will be 20-30 kmph in the sea areas around the island

Mainly fair weather will prevail over sea areas around the island.

Wind speed will be 20-30 kmph in the sea areas around the island.

Mainly fair weather will prevail over sea areas around the island.

Wind speed will be 20-30 kmph in the sea areas around the island.