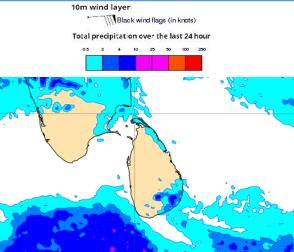

#### 21st November 2022

Showers or thundershowers may occur at a few places in sea areas from Galle to Pottuvil via Hambantota.

Wind speed will be 25-35 kmph in the sea areas around the island. The sea areas from Kankasanturai to Pottuvil via Trincomalee and Batticaloa may be rough at times as wind speed can be 50-60 kmph at times. Wind speed may increase up to 40 kmph at times in the other sea areas around the island.

Mainly fair weather will prevail over sea areas around the island.

Wind speed will be 25-35 kmph in the sea areas around the island. The sea areas from Kankasanturai to Batticaloa via Trincomalee and from Galle to Pottuvil via Hambantota may be fairly rough at times as wind speed can be 45-50 kmph at times.

Mainly fair weather will prevail over sea areas around the island.

Wind speed will be 25-35 kmph in the sea areas around the island. The sea areas from Kankasanturai to Batticaloa via Trincomalee and from Galle to Pottuvil via Hambantota may be fairly rough at times as wind speed can be 45kmph at times.

Mainly fair weather will prevail over sea areas around the island.

Wind speed will be 20-30 kmph in the sea areas around the island

Showers or thundershowers may occur at a few places in sea areas from Galle to Pottuvil via Hambantota.

Wind speed will be 20-30 kmph in the sea areas around the island

Showers or thundershowers may occur at a few places in sea areas from Galle to Pottuvil via Hambantota.

Wind speed will be 20-30 kmph in the sea areas around the island

Mainly fair weather will prevail over sea areas around the island.

Wind speed will be 20-30 kmph in the sea areas around the island.

Mainly fair weather will prevail over sea areas around the island.

Wind speed will be 20-30 kmph in the sea areas around the island.