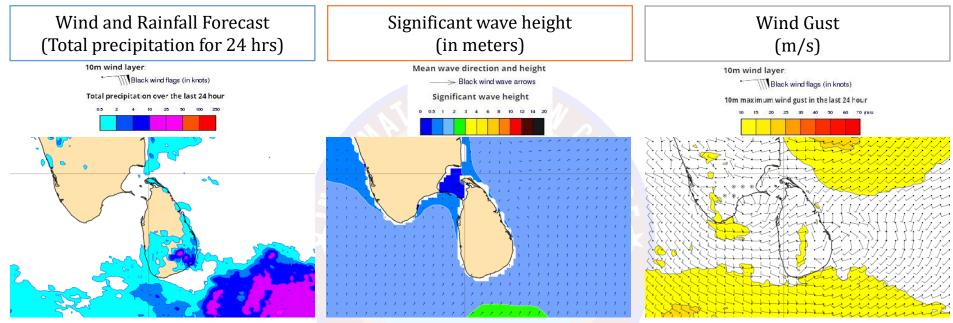

Mainly fair weather will prevail over sea areas around the island.

Wind speed will be 25-35 kmph in the sea areas around the island. The sea areas from Kankasanturai to Batticaloa via Trincomalee and from Galle to Pottuvil via Hambantota may be fairly rough at times as wind speed can be 45-50 kmph at times.