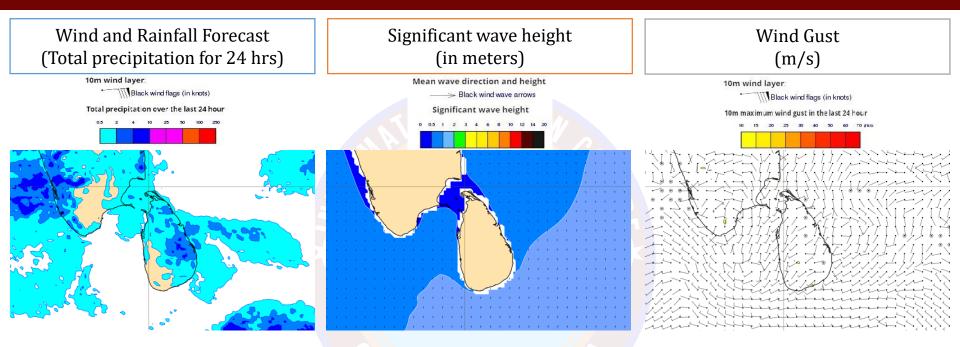

Mainly fair weather will prevail over sea areas around the island.

Wind speed will be 25-35 kmph in the sea areas around the island. The sea areas from Kankasanturai to Batticaloa via Trincomalee and from Galle to Pottuvil via Hambantota may be fairly rough at times as wind speed can be 45kmph at times.