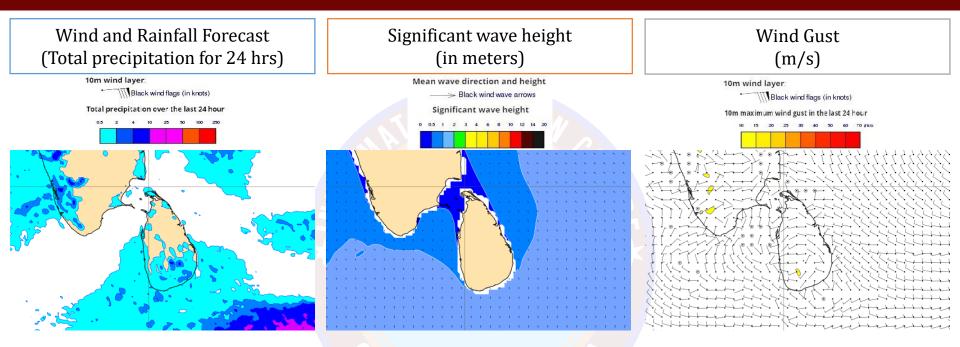

#### 21st November 2022

Showers or thundershowers may occur at a few places in sea areas from Galle to Pottuvil via Hambantota.

Wind speed will be 25-35 kmph in the sea areas around the island. The sea areas from Kankasanturai to Pottuvil via Trincomalee and Batticaloa may be rough at times as wind speed can be 50-60 kmph at times. Wind speed may increase up to 40 kmph at times in the other sea areas around the island.