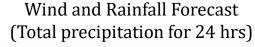

#### 21st November 2022

Showers or thundershowers may occur at a few places in sea areas from Galle to Pottuvil via Hambantota.

Wind speed will be 25-35 kmph in the sea areas around the island. The sea areas from Kankasanturai to Pottuvil via Trincomalee and Batticaloa may be rough at times as wind speed can be 50-60 kmph at times. Wind speed may increase up to 40 kmph at times in the other sea areas around the island.

Mainly fair weather will prevail over sea areas around the island.

Wind speed will be 25-35 kmph in the sea areas around the island. The sea areas from Kankasanturai to Batticaloa via Trincomalee and from Galle to Pottuvil via Hambantota may be fairly rough at times as wind speed can be 45-50 kmph at times.

Mainly fair weather will prevail over sea areas around the island.

Wind speed will be 25-35 kmph in the sea areas around the island. The sea areas from Kankasanturai to Batticaloa via Trincomalee and from Galle to Pottuvil via Hambantota may be fairly rough at times as wind speed can be 45kmph at times.

Mainly fair weather will prevail over sea areas around the island.

Wind speed will be 20-30 kmph in the sea areas around the island

Showers or thundershowers may occur at a few places in sea areas from Galle to Pottuvil via Hambantota.

Wind speed will be 20-30 kmph in the sea areas around the island

Showers or thundershowers may occur at a few places in sea areas from Galle to Pottuvil via Hambantota.

Wind speed will be 20-30 kmph in the sea areas around the island

Mainly fair weather will prevail over sea areas around the island.

Wind speed will be 20-30 kmph in the sea areas around the island.

Mainly fair weather will prevail over sea areas around the island.

Wind speed will be 20-30 kmph in the sea areas around the island.