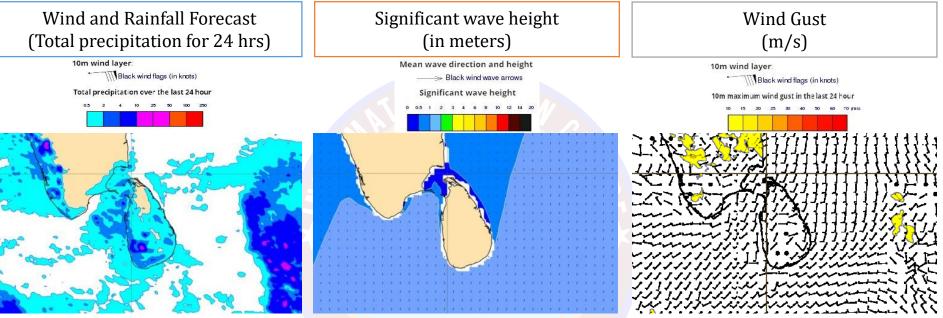

Wind speed will be 20 - 30 kmph in the sea areas around the island.

Showers or thundershowers may occur at several places in the sea areas off the coast extending from Puttalam to Hambantota via Colombo and Galle in the afternoon or night.

Wind speed will be 20 - 30 kmph in the sea areas around the island.

Showers or thundershowers may occur at several places in the sea areas off the coast extending from Puttalam to Galle via Colombo in the afternoon or night.