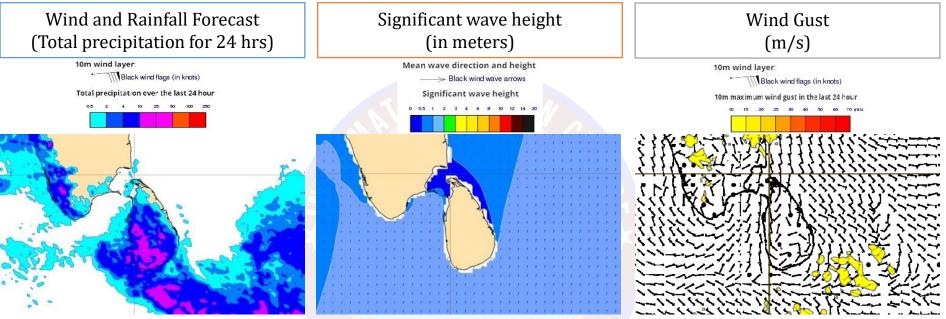

## Issued at 10.00 p.m. on 25 April 2022 Marine Weather Division, National Meteorological Centre, Department of Meteorology

Showers or thundershowers may occur at several places in the sea areas off the coast extending from Puttalam to Hambantota via Colombo and Galle in the afternoon or night.

Wind speed will be 20 - 30 kmph in the sea areas around the island.

Showers or thundershowers may occur at a few places in the sea areas off the coast extending from Colombo to Hambantota via Galle in the afternoon or night.