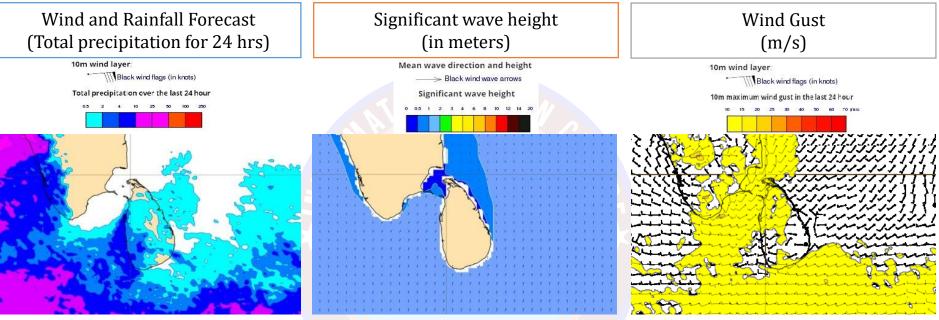

Showers may occur at several places in the sea areas off the coast extending from Puttalam to Galle via Colombo.

# 01<sup>st</sup> May 2022

Showers may occur at several places in the sea areas off the coast extending from Puttalam to Galle via Colombo.