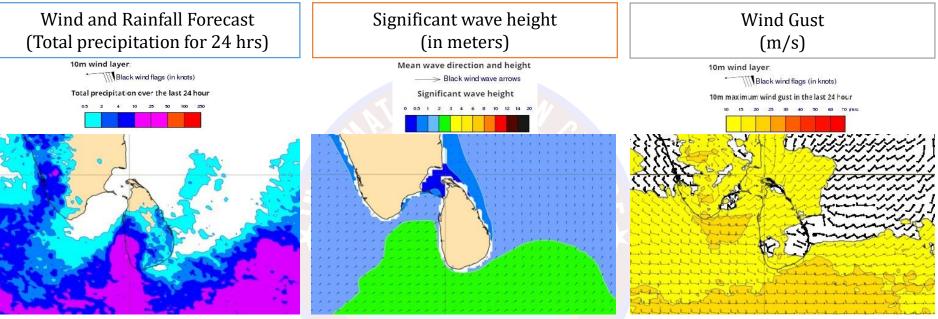

## 02<sup>nd</sup> May 2022

Showers may occur at several places in the sea areas off the coast extending from Puttalam to Galle via Colombo.