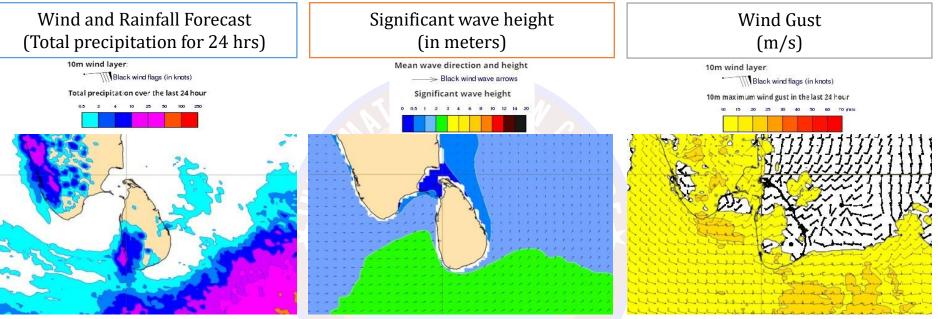

at several places in the sea areas off the coast extending from Puttalam to Hambantota via Colombo and Galle in the afternoon or night.

Wind speed will be 20 - 30 kmph in the sea areas around the island.



Showers or thundershowers may occur at several places in the sea areas off the coast extending from Puttalam to Galle via Colombo in the afternoon or night.



Showers may occur at several places in the sea areas off the coast extending from Puttalam to Galle via Colombo.

# 01<sup>st</sup> May 2022



Showers may occur at several places in the sea areas off the coast extending from Puttalam to Galle via Colombo.

## 02<sup>nd</sup> May 2022



Showers may occur at several places in the sea areas off the coast extending from Puttalam to Galle via Colombo.

# 03<sup>rd</sup> May 2022



Showers may occur at several places in the sea areas off the coast extending from Puttalam to Galle via Colombo.