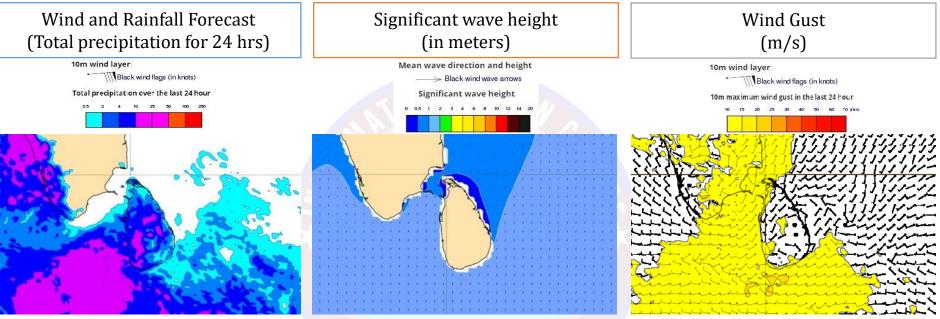

Wind speed will be 20 - 30 kmph in the sea areas around the island.

Showers or thundershowers may occur at several places in the sea areas off the coast extending from Puttalam to Hambantota via Colombo and Galle in the afternoon or night.

Wind speed will be 20 - 30 kmph in the sea areas around the island.

Showers or thundershowers may occur at several places in the sea areas off the coast extending from Puttalam to Galle via Colombo in the afternoon or night.