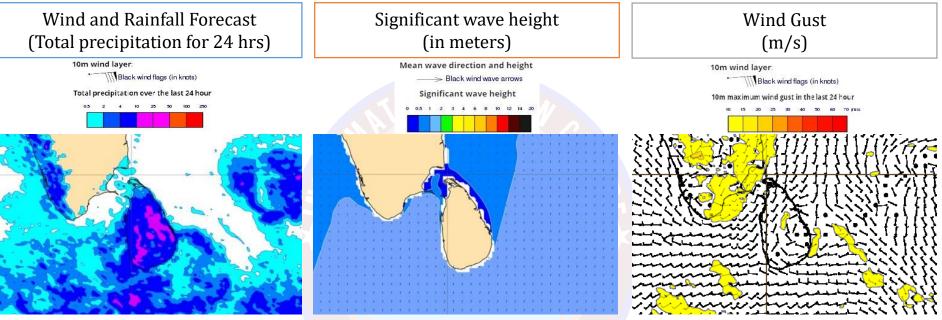

## Issued at 10.00 p.m. on 25 April 2022 Marine Weather Division, National Meteorological Centre, Department of Meteorology

Showers or thundershowers may occur at several places in the sea areas off the coast extending from Puttalam to Hambantota via Colombo and Galle in the afternoon or night.

Wind speed will be 20 - 30 kmph in the sea areas around the island.

Showers or thundershowers may occur at a few places in the sea areas off the coast extending from Colombo to Hambantota via Galle in the afternoon or night.