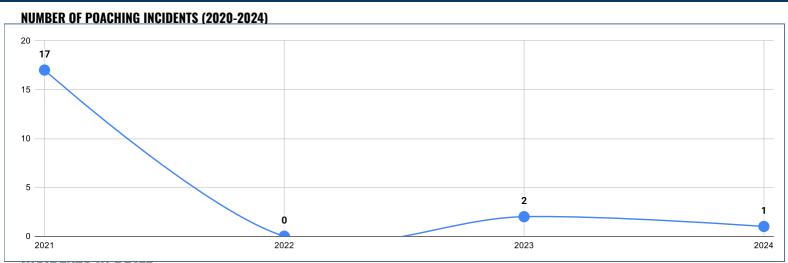

## **POACHING**

| INCIDENT TYPE  | MAY<br>2021 | MAY<br>2022 | MAY<br>2023 | MAY<br>2024 |
|----------------|-------------|-------------|-------------|-------------|
| Eastern Coast  | 0           | 0           | 0           | 0           |
| Palk Strait    | 3           | 0           | 0           | 1           |
| Gulf of Mannar | 3           | 0           | 1           | 0           |
| Palk Bay       | 11          | 0           | 1           | 0           |
| Others         | 4           | 4           | 0           | 0           |