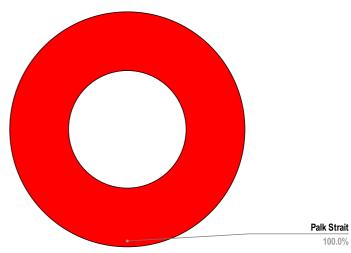

## **POACHING**

| INCIDENT TYPE  | MAY<br>2021 | MAY<br>2022 | MAY<br>2023 | MAY<br>2024 |
|----------------|-------------|-------------|-------------|-------------|
| Eastern Coast  | 0           | 0           | 0           | 0           |
| Palk Strait    | 3           | 0           | 0           | 1           |
| Gulf of Mannar | 3           | 0           | 1           | 0           |
| Palk Bay       | 11          | 0           | 1           | 0           |
| Others         | 4           | 4           | 0           | 0           |