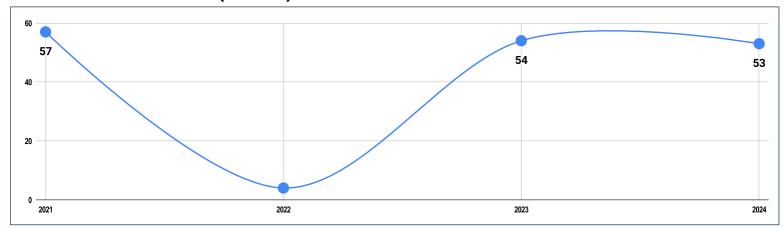

#### **INCIDENTS IN BRIEF** MAY MAY MAY MAY **INCIDENT TYPE** 2021 **IUU Fishing** 57 53 Drug Smuggling 2 2 0 **Contraband Smuggling** 6 2 0 10 0 **Human Smuggling** Maritme Incident 23 Poaching 17 0 2