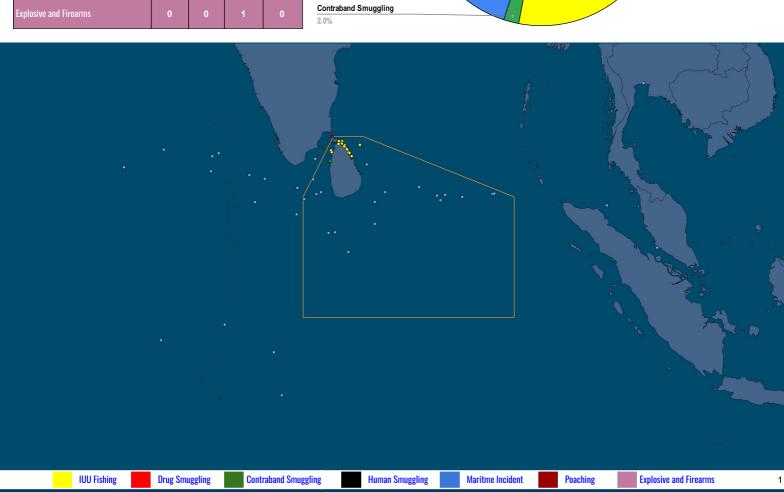

## **MARITIME INCIDENT BULLETIN MONTHLY MAP MAY 2024**

#### **NUMBER OF EXPLOSIVE & FIREARMS INCIDENTS (2020-2024)**

| INCIDENT TYPE    | MAY  | MAY  | MAY  | MAY  |
|------------------|------|------|------|------|
|                  | 2021 | 2022 | 2023 | 2024 |
| Water Gel Sticks | 0    |      | 1    |      |