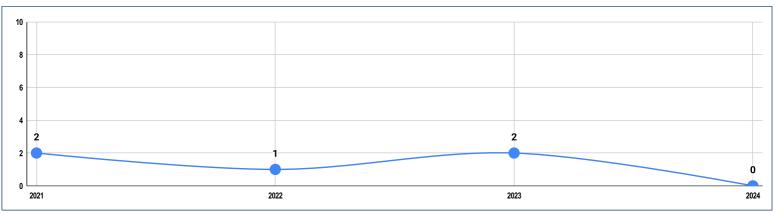

## MARITIME INCIDENTS

#### **NUMBER OF MARITIME INCIDENTS (2020-2024)**

| INCIDENT TYPE     | MAY<br>2021 | MAY<br>2022 | MAY<br>2023 | MAY<br>2024 |
|-------------------|-------------|-------------|-------------|-------------|
| Technical Failure | 11          | 18          | 9           | 20          |
| Fire onboard      | 0           | 0           | 0           | 0           |
| EPIRB Alert       | 6           | 1           | 12          | 12          |
| Man Over Boat     | 0           | 0           | 1           | 1           |
| Arrival Overdue   | 3           | 0           | 1           | 1           |
| Capsized          | 0           | 0           | 2           | 1           |
| Ground            | 0           | 0           | 0           | 0           |
| Death             | 0           | 0           | 2           | 1           |
| Patient onboard   | 2           | 2           | 5           | 3           |
| Collision         | 0           | 0           | 0           | 0           |
| No Communication  | 0           | 0           | 4           | 4           |
| Other Incident    | 1           | 0           | 1           | 1           |