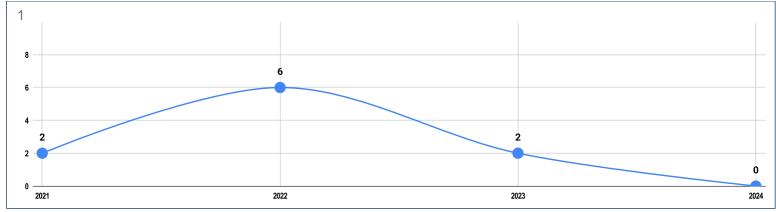

## MARITIME INCIDENTS

#### **NUMBER OF MARITIME INCIDENTS (2020-2024)**

| INCIDENT TYPE     | MAY<br>2021 | MAY<br>2022 | MAY<br>2023 | MAY<br>2024 |
|-------------------|-------------|-------------|-------------|-------------|
| Technical Failure | 11          | 18          | 9           | 20          |
| Fire onboard      | 0           | 0           | 0           | 0           |
| EPIRB Alert       | 6           | 1           | 12          | 12          |
| Man Over Boat     | 0           | 0           | 1           | 1           |
| Arrival Overdue   | 3           | 0           | 1           | 1           |
| Capsized          | 0           | 0           | 2           | 1           |
| Ground            | 0           | 0           | 0           | 0           |
| Death             | 0           | 0           | 2           | 1           |
| Patient onboard   | 2           | 2           | 5           | 3           |
| Collision         | 0           | 0           | 0           | 0           |
| No Communication  | 0           | 0           | 4           | 4           |
| Other Incident    | 1           | 0           | 1           | 1           |