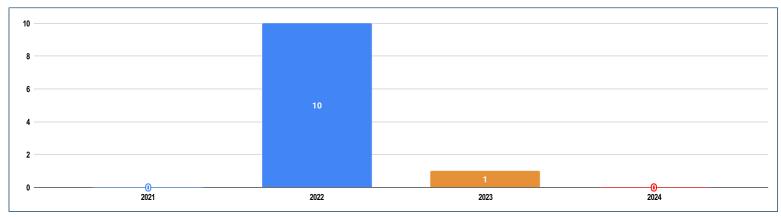

## **HUMAN SMUGGLING**

#### **NUMBER OF HUMAN SMUGGLING INCIDENTS (2020-2024)**

| INCIDENT TYPE   | MAY  | MAY  | MAY  | MAY  |
|-----------------|------|------|------|------|
|                 | 2021 | 2022 | 2023 | 2024 |
| Human Smuggling | 0    | 10   | 1    | 0    |