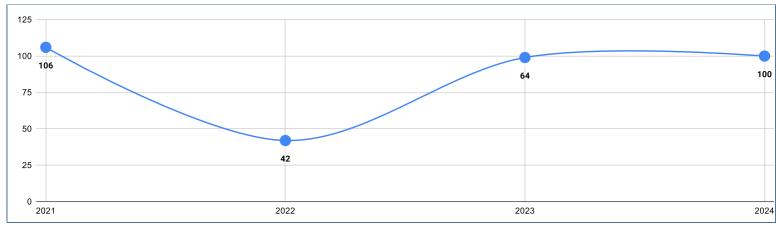

## **MARITIME SECURITY INCIDENTS (2020-2024)**

#### **INCIDENTS IN BRIEF** MAY MAY MAY MAY **INCIDENT TYPE** 2021 **IUU Fishing** 57 53 Drug Smuggling 2 2 0 **Contraband Smuggling** 6 2 0 10 0 **Human Smuggling** Maritme Incident 23 Poaching 17 0 2