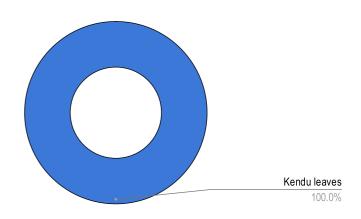

## **CONTRABAND SMUGGLING**

#### **NUMBER OF CONTRABAND SMUGGLING INCIDENTS (2020-2024)**

| INCIDENT TYPE | MAY<br>2021 | MAY<br>2022 | MAY<br>2023 | MAY<br>2024 |
|---------------|-------------|-------------|-------------|-------------|
| Cardamom      | 0           | 0           | 0           | 0           |
| Glyphosate    | 3           | 0           | 0           | 0           |
| Gold          | 0           | 1           | 0           | 0           |
| Kendu leaves  | 0           | 1           | 2           | 2           |
| Other         | 4           | 4           | 0           | 0           |
| Turmeric      | 3           | 0           | 0           | 0           |