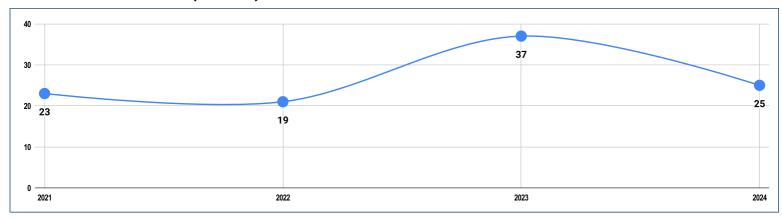

#### **NUMBER OF MARITIME INCIDENTS (2020-2024)**

| INCIDENT TYPE     | MAY<br>2021 | MAY<br>2022 | MAY<br>2023 | MAY<br>2024 |
|-------------------|-------------|-------------|-------------|-------------|
| Technical Failure | 11          | 18          | 9           | 20          |
| Fire onboard      | 0           | 0           | 0           | 0           |
| EPIRB Alert       | 6           | 1           | 12          | 12          |
| Man Over Boat     | 0           | 0           | 1           | 1           |
| Arrival Overdue   | 3           | 0           | 1           | 1           |
| Capsized          | 0           | 0           | 2           | 1           |
| Ground            | 0           | 0           | 0           | 0           |
| Death             | 0           | 0           | 2           | 1           |
| Patient onboard   | 2           | 2           | 5           | 3           |
| Collision         | 0           | 0           | 0           | 0           |
| No Communication  | 0           | 0           | 4           | 4           |
| Other Incident    | 1           | 0           | 1           | 1           |