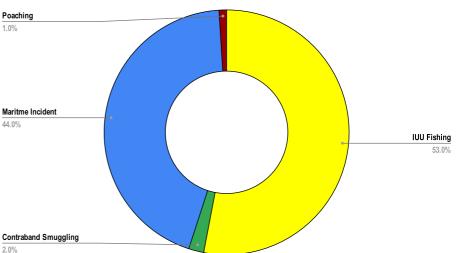

# Information Fusion Centre

Colombo - Sri Lanka

# IFC Monthly Report May 2024









0094 11 244 1454



## **MARITIME INCIDENT BULLETIN MONTHLY MAP MAY 2024**

## **OVERVIEW**

## **MARITIME SECURITY INCIDENTS (2020-2024)**



#### **INCIDENTS IN BRIEF** MAY MAY MAY MAY **INCIDENT TYPE** 2021 **IUU Fishing** 57 53 Drug Smuggling 2 2 0 **Contraband Smuggling** 6 2 0 10 0 **Human Smuggling** Maritme Incident 23 Poaching 17 0 2







## **MARITIME INCIDENT BULLETIN MONTHLY MAP MAY 2024**

## IIIII FISHING

#### **NUMBER OF IUU FISHING INCIDENTS (2020-2024)**



| INCIDENT TYPE                       | MAY<br>2021 | MAY<br>2022 | MAY<br>2023 | MAY<br>2024 |
|-------------------------------------|-------------|-------------|-------------|-------------|
| Violation of Certificate Conditions | 25          | 0           | 3           | 2           |
| Harvesting Prohibited Species       | 10          | 1           | 4           | 11          |
| Illegal Net                         | 13          | 1           | 25          | 8           |
| Illegal Methods                     | 7           | 1           | 21          | 28          |
| Explosive Fishing                   | 2           | 1           | 1           | 4