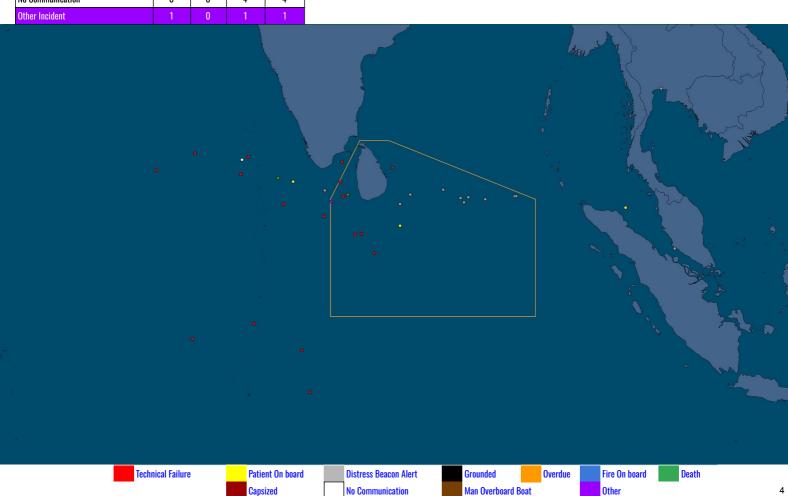

## MARITIME INCIDENTS

#### **NUMBER OF MARITIME INCIDENTS (2020-2024)**

| INCIDENT TYPE     | MAY<br>2021 | MAY<br>2022 | MAY<br>2023 | MAY<br>2024 |
|-------------------|-------------|-------------|-------------|-------------|
| Technical Failure | 11          | 18          | 9           | 20          |
| Fire onboard      | 0           | 0           | 0           | 0           |
| EPIRB Alert       | 6           | 1           | 12          | 12          |
| Man Over Boat     | 0           | 0           | 1           | 1           |
| Arrival Overdue   | 3           | 0           | 1           | 1           |
| Capsized          | 0           | 0           | 2           | 1           |
| Ground            | 0           | 0           | 0           | 0           |
| Death             | 0           | 0           | 2           | 1           |
| Patient onboard   | 2           | 2           | 5           | 3           |
| Collision         | 0           | 0           | 0           | 0           |
| No Communication  | 0           | 0           | 4           | 4           |
| Other Incident    | 1           | 0           | 1           | 1           |