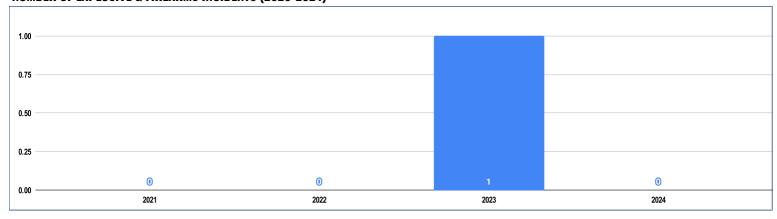

## **EXPLOSIVE AND FIREARMS**

#### **NUMBER OF EXPLOSIVE & FIREARMS INCIDENTS (2020-2024)**

| INCIDENT TYPE    | MAY  | MAY  | MAY  | MAY  |
|------------------|------|------|------|------|
|                  | 2021 | 2022 | 2023 | 2024 |
| Water Gel Sticks | 0    |      | 1    |      |