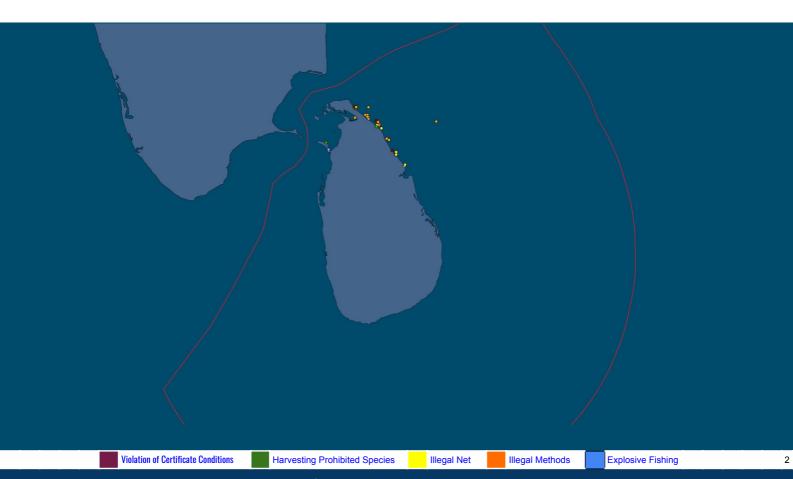

MARITIME INCIDENT BULLETIN MONTHLY MAP MAY 2024**

## IIIII FISHING

#### **NUMBER OF IUU FISHING INCIDENTS (2020-2024)**



| INCIDENT TYPE                       | MAY<br>2021 | MAY<br>2022 | MAY<br>2023 | MAY<br>2024 |
|-------------------------------------|-------------|-------------|-------------|-------------|
| Violation of Certificate Conditions | 25          | 0           | 3           | 2           |
| Harvesting Prohibited Species       | 10          | 1           | 4           | 11          |
| Illegal Net                         | 13          | 1           | 25          | 8           |
| Illegal Methods                     | 7           | 1           | 21          | 28          |
| Explosive Fishing                   | 2           | 1           | 1           | 4           |







## **MARITIME INCIDENT BULLETIN MONTHLY MAP MAY 2024**

## **POACHING**



| INCIDENT TYPE  | MAY<br>2021 | MAY<br>2022 | MAY<br>2023 | MAY<br>2024 |
|----------------|-------------|-------------|-------------|-------------|
| Eastern Coast  | 0           | 0           | 0           | 0           |
| Palk Strait    | 3           | 0           | 0           | 1           |
| Gulf of Mannar | 3           | 0           | 1           | 0           |
| Palk Bay       | 11          | 0           | 1           | 0           |
| Others         | 4           | 4           | 0           | 0           |







## **MARITIME INCIDENT BULLETIN MONTHLY MAP MAY 2024**

## MARITIME INCIDENTS

#### **NUMBER OF MARITIME INCIDENTS (2020-2024)**



| INCIDENT TYPE     | MAY<br>2021 | MAY<br>2022 | MAY<br>