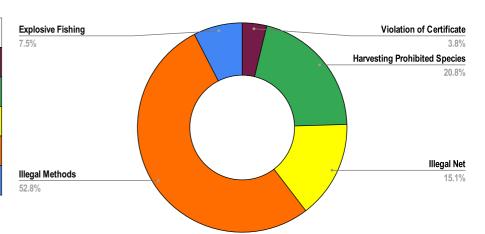

#### **NUMBER OF IUU FISHING INCIDENTS (2020-2024)**

| INCIDENT TYPE                       | MAY<br>2021 | MAY<br>2022 | MAY<br>2023 | MAY<br>2024 |
|-------------------------------------|-------------|-------------|-------------|-------------|
| Violation of Certificate Conditions | 25          | 0           | 3           | 2           |
| Harvesting Prohibited Species       | 10          | 1           | 4           | 11          |
| Illegal Net                         | 13          | 1           | 25          | 8           |
| Illegal Methods                     | 7           | 1           | 21          | 28          |
| Explosive Fishing                   | 2           | 1           | 1           | 4           |