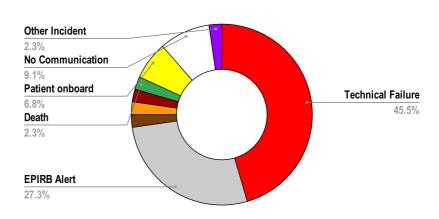

#### **NUMBER OF MARITIME INCIDENTS (2020-2024)**

| INCIDENT TYPE     | MAY<br>2021 | MAY<br>2022 | MAY<br>2023 | MAY<br>2024 |
|-------------------|-------------|-------------|-------------|-------------|
| Technical Failure | 11          | 18          | 9           | 20          |
| Fire onboard      | 0           | 0           | 0           | 0           |
| EPIRB Alert       | 6           | 1           | 12          | 12          |
| Man Over Boat     | 0           | 0           | 1           | 1           |
| Arrival Overdue   | 3           | 0           | 1           | 1           |
| Capsized          | 0           | 0           | 2           | 1           |
| Ground            | 0           | 0           | 0           | 0           |
| Death             | 0           | 0           | 2           | 1           |
| Patient onboard   | 2           | 2           | 5           | 3           |
| Collision         | 0           | 0           | 0           | 0           |
| No Communication  | 0           | 0           | 4           | 4           |
| Other Incident    | 1           | 0           | 1           | 1           |