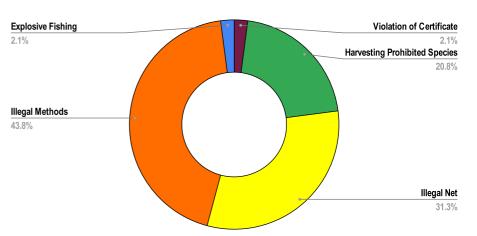

### NUMBER OF IUU FISHING INCIDENTS (2020-2024)

| INCIDENT TYPE                       | APR<br>2021 | APR<br>2022 | APR<br>2023 | APR<br>2024 |
|-------------------------------------|-------------|-------------|-------------|-------------|
| Violation of Certificate Conditions | 14          | 1           | 2           | 1           |
| Harvesting Prohibited Species       | 8           | 0           | 17          | 10          |
| Illegal Net                         | 29          | 0           | 9           | 15          |
| Illegal Methods                     | 14          | 4           | 6           | 21          |
| Explosive Fishing                   | 0           | 0           | 1           | 1           |