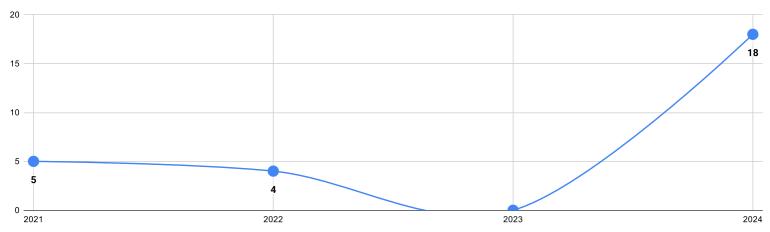

## **MARITIME INCIDENT BULLETIN MONTHLY MAP APRIL 2024**

POACHING

#### NUMBER OF POACHING INCIDENTS (2020-2024)

Palk Bay 50.0%

| INCIDENT TYPE  | APR<br>2021 | APR<br>2022 | APR<br>2023 | APR<br>2024 |
|----------------|-------------|-------------|-------------|-------------|
| Eastern Coast  | 3           | 0           | 0           | 0           |
| Palk Strait    | 1           | 0           | 0           | 7           |
| Gulf of Mannar | 0           | 1           | 0           | 1           |
| Palk Bay       | 1           | 3           | 0           | 8           |
| Others         | 1           | 2           | 0           | 0           |