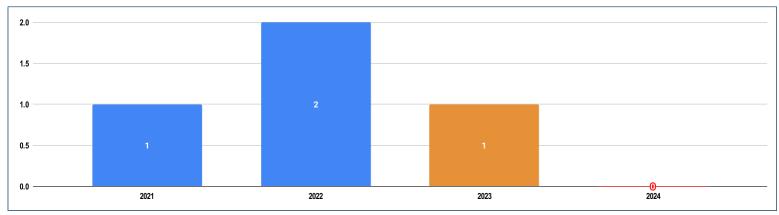

### **MARITIME INCIDENT BULLETIN MONTHLY MAP APRIL 2024**

HUMAN SMUGGLING

#### NUMBER OF HUMAN SMUGGLING INCIDENTS (2020-2024)

| INCIDENT TYPE   | APR  | APR  | APR  | APR  |
|-----------------|------|------|------|------|
|                 | 2021 | 2022 | 2023 | 2024 |
| Human Smuggling | 1    | 2    | 1    | 0    |