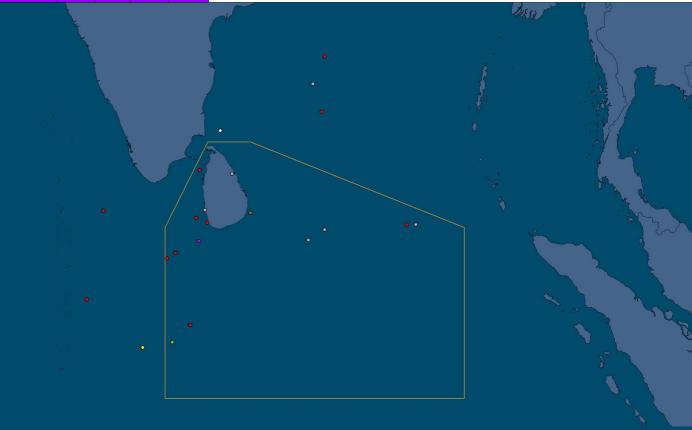

0           |
| EPIRB Alert       | 11          | 6           | 10          | 7           |
| Man Over Boat     | 2           | 2           | 1           | 1           |
| Arrival Overdue   | 0           | 0           | 0           | 1           |
| Capsized          | 0           | 0           | 0           | 0           |
| Ground            | 0           | 0           | 0           | 0           |
| Death             | 2           | 1           | 1           | 1           |
| Patient onboard   | 16          | 0           | 4           | 1           |
| Collision         | 0           | 0           | 0           | 0           |
| No Communication  | 0           | 1           | 1           | 1           |
| Other Incident    | 0           | 0           | 0           | 1           |



4



| Technical Failure | Patient On board | Distress Beacon Alert | Grounded           | Overdue | Fire On board | Death |
|-------------------|------------------|-----------------------|--------------------|---------|---------------|-------|
|                   | Capsized         | No Communication      | Man Overboard Boat |         | Other         |       |



### **MARITIME INCIDENT BULLETIN MONTHLY MAP APRIL 2024**

### **RUG SMUGGLING**

#### NUMBER OF DRUG SMUGGLING INCIDENTS (2020-2024)



| Drug Type       | APR<br>2021 | APR<br>2022 | APR<br>2023 | APR<br>2024 |
|-----------------|-------------|-------------|-------------|-------------|
| Heroin          | 1           | 1           | 1           | 1           |
| Kerala cannabis | 2           | 2           | 5           | 0