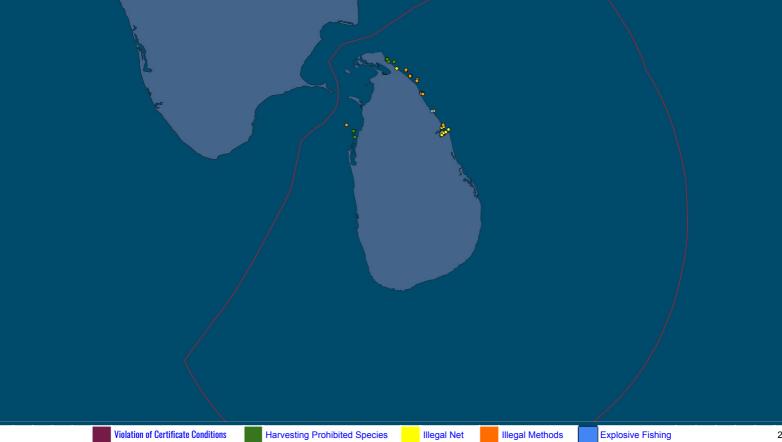

## **MARITIME INCIDENT BULLETIN MONTHLY MAP APRIL 2024**

### NUMBER OF IUU FISHING INCIDENTS (2020-2024)

| INCIDENT TYPE                       | APR<br>2021 | APR<br>2022 | APR<br>2023 | APR<br>2024 |
|-------------------------------------|-------------|-------------|-------------|-------------|
| Violation of Certificate Conditions | 14          | 1           | 2           | 1           |
| Harvesting Prohibited Species       | 8           | 0           | 17          | 10          |
| Illegal Net                         | 29          | 0           | 9           | 15          |
| Illegal Methods                     | 14          | 4           | 6           | 21          |
| Explosive Fishing                   | 0           | 0           | 1           | 1           |