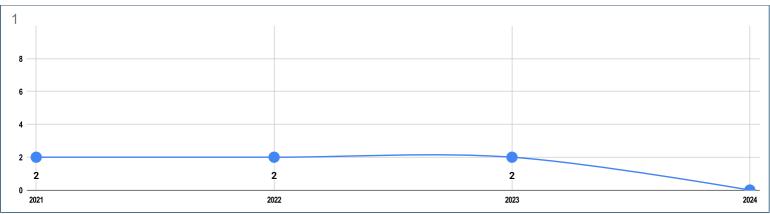

### **MARITIME INCIDENT BULLETIN MONTHLY MAP APRIL 2024**

### **RUG SMUGGLING**

#### NUMBER OF DRUG SMUGGLING INCIDENTS (2020-2024)

| Drug Type       | APR<br>2021 | APR<br>2022 | APR<br>2023 | APR<br>2024 |
|-----------------|-------------|-------------|-------------|-------------|
| Heroin          | 1           | 1           | 1           | 1           |
| Kerala cannabis | 2           | 2           | 5           | 0           |
| lce             | 0           | 3           | 1           | 1           |
| Tablets         | 0           | 0           | 0           | 0           |
| Hashish         | 0           | 0           | 1           | 0           |
| Local cannabis  | 0           | 0           | 0           | 0           |