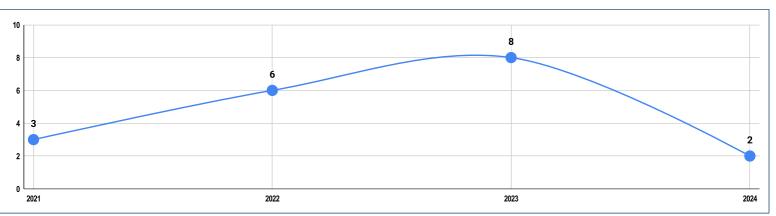

### **RUG SMUGGLING**

#### NUMBER OF DRUG SMUGGLING INCIDENTS (2020-2024)

| Drug Type       | APR<br>2021 | APR<br>2022 | APR<br>2023 | APR<br>2024 |
|-----------------|-------------|-------------|-------------|-------------|
| Heroin          | 1           | 1           | 1           | 1           |
| Kerala cannabis | 2           | 2           | 5           | 0           |
| lce             | 0           | 3           | 1           | 1           |
| Tablets         | 0           | 0           | 0           | 0           |
| Hashish         | 0           | 0           | 1           | 0           |
| Local cannabis  | 0           | 0           | 0           | 0           |