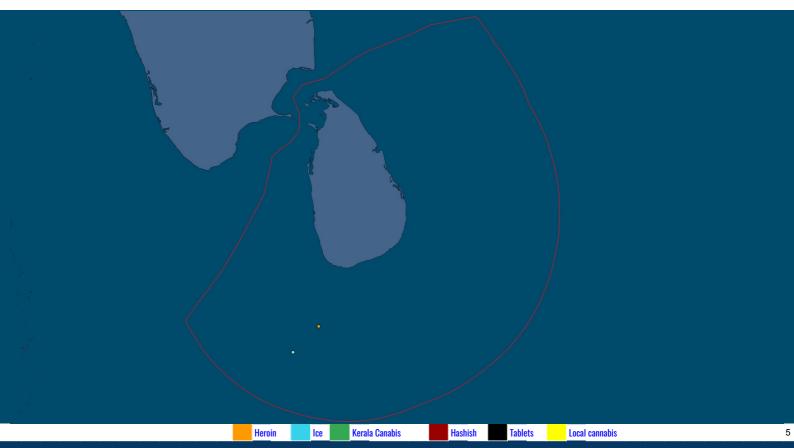

### **MARITIME INCIDENT BULLETIN MONTHLY MAP APRIL 2024**

### **RUG SMUGGLING**

#### NUMBER OF DRUG SMUGGLING INCIDENTS (2020-2024)

| Drug Type       | APR<br>2021 | APR<br>2022 | APR<br>2023 | APR<br>2024 |
|-----------------|-------------|-------------|-------------|-------------|
| Heroin          | 1           | 1           | 1           | 1           |
| Kerala cannabis | 2           | 2           | 5           | 0           |
| lce             | 0           | 3           | 1           | 1           |
| Tablets         | 0           | 0           | 0           | 0           |
| Hashish         | 0           | 0           | 1           | 0           |
| Local cannabis  | 0           | 0           | 0           | 0           |