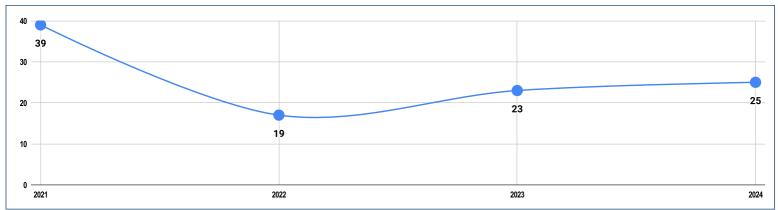

### **MARITIME INCIDENT BULLETIN MONTHLY MAP APRIL 2024**

IARITIME INCIDENT

### NUMBER OF MARITIME INCIDENTS (2020-2024)

### **INCIDENTS IN BRIEF**

| INCIDENT TYPE     | APR<br>2021 | APR<br>2022 | APR<br>2023 | APR<br>2024 |
|-------------------|-------------|-------------|-------------|-------------|
| Technical Failure | 8           | 7           | 6           | 11          |
| Fire onboard      | 0           | 0           | 0           | 0           |
| EPIRB Alert       | 11          | 6           | 10          | 7           |
| Man Over Boat     | 2           | 2           | 1           | 1           |
| Arrival Overdue   | 0           | 0           | 0           | 1           |
| Capsized          | 0           | 0           | 0           | 0           |
| Ground            | 0           | 0           | 0           | 0           |
| Death             | 2           | 1           | 1           | 1           |
| Patient onboard   | 16          | 0           | 4           | 1           |
| Collision         | 0           | 0           | 0           | 0           |
| No Communication  | 0           | 1           | 1           | 1           |
| Other Incident    | 0           | 0           | 0           | 1           |