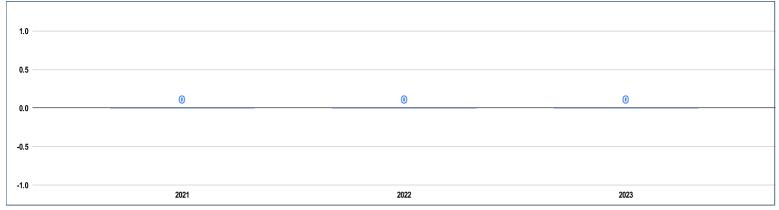

### XPLOSIVE AND FIREARMS

#### NUMBER OF EXPLOSIVE & FIREARMS INCIDENTS (2020-2024)

| INCIDENT TYPE    | APR  | APR  | APR  | APR  |
|------------------|------|------|------|------|
|                  | 2021 | 2022 | 2023 | 2024 |
| Water Gel Sticks | 0    | 0    |      | 0    |