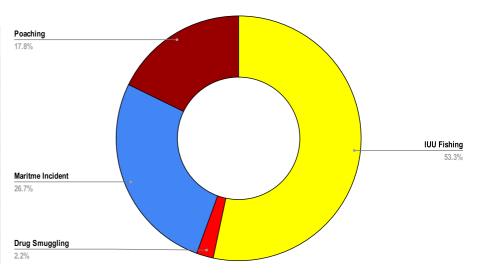

### **INCIDENTS IN BRIEF**

| INCIDENT TYPE          | APR<br>2021 | APR<br>2022 | APR<br>2023 | APR<br>2024 |
|------------------------|-------------|-------------|-------------|-------------|
| IUU Fishing            | 65          | 5           | 35          | 48          |
| Drug Smuggling         | 3           | 6           | 8           | 2           |
| Contraband Smuggling   | 8           | 2           | 2           | 0           |
| Human Smuggling        | 1           | 2           | 1           | 0           |
| Maritme Incident       | 39          | 17          | 23          | 24          |
| Poaching               | 5           | 4           | 0           | 16          |
| Explosive and Firearms | 0           | 0           | 0           | 0           |