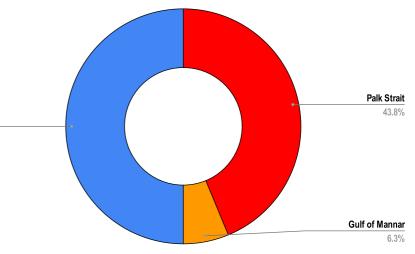

## **MARITIME INCIDENT BULLETIN MONTHLY MAP APRIL 2024**

POACHING

#### NUMBER OF POACHING INCIDENTS (2020-2024)

Palk Bay 50.0%

| INCIDENT TYPE  | APR<br>2021 | APR<br>2022 | APR<br>2023 | APR<br>2024 |
|----------------|-------------|-------------|-------------|-------------|
| Eastern Coast  | 3           | 0           | 0           | 0           |
| Palk Strait    | 1           | 0           | 0           | 7           |
| Gulf of Mannar | 0           | 1           | 0           | 1           |
| Palk Bay       | 1           | 3           | 0           | 8           |
| Others         | 1           | 2           | 0           | 0           |