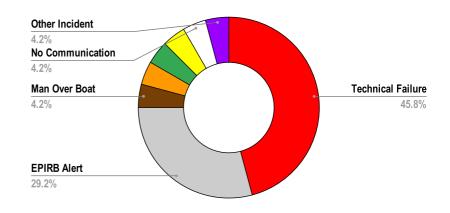

### NUMBER OF MARITIME INCIDENTS (2020-2024)

### **INCIDENTS IN BRIEF**

| INCIDENT TYPE     | APR<br>2021 | APR<br>2022 | APR<br>2023 | APR<br>2024 |
|-------------------|-------------|-------------|-------------|-------------|
| Technical Failure | 8           | 7           | 6           | 11          |
| Fire onboard      | 0           | 0           | 0           | 0           |
| EPIRB Alert       | 11          | 6           | 10          | 7           |
| Man Over Boat     | 2           | 2           | 1           | 1           |
| Arrival Overdue   | 0           | 0           | 0           | 1           |
| Capsized          | 0           | 0           | 0           | 0           |
| Ground            | 0           | 0           | 0           | 0           |
| Death             | 2           | 1           | 1           | 1           |
| Patient onboard   | 16          | 0           | 4           | 1           |
| Collision         | 0           | 0           | 0           | 0           |
| No Communication  | 0           | 1           | 1           | 1           |
| Other Incident    | 0           | 0           | 0           | 1           |