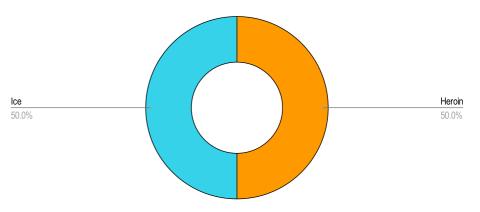

### **RUG SMUGGLING**

#### NUMBER OF DRUG SMUGGLING INCIDENTS (2020-2024)

| Drug Type       | APR<br>2021 | APR<br>2022 | APR<br>2023 | APR<br>2024 |
|-----------------|-------------|-------------|-------------|-------------|
| Heroin          | 1           | 1           | 1           | 1           |
| Kerala cannabis | 2           | 2           | 5           | 0           |
| lce             | 0           | 3           | 1           | 1           |
| Tablets         | 0           | 0           | 0           | 0           |
| Hashish         | 0           | 0           | 1           | 0           |
| Local cannabis  | 0           | 0           | 0           | 0           |