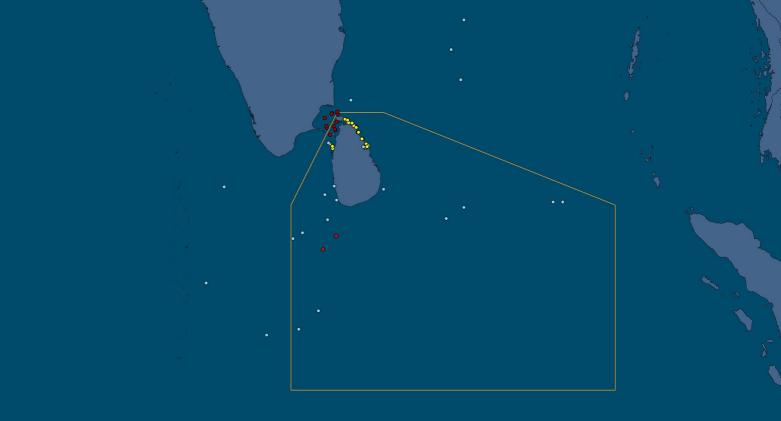

### **MARITIME INCIDENT BULLETIN MONTHLY MAP APRIL 2024**

### **INCIDENTS IN BRIEF**

| INCIDENT TYPE          | APR<br>2021 | APR<br>2022 | APR<br>2023 | APR<br>2024 |
|------------------------|-------------|-------------|-------------|-------------|
| IUU Fishing            | 65          | 5           | 35          | 48          |
| Drug Smuggling         | 3           | 6           | 8           | 2           |
| Contraband Smuggling   | 8           | 2           | 2           | 0           |
| Human Smuggling        | 1           | 2           | 1           | 0           |
| Maritme Incident       | 39          | 17          | 23          | 24          |
| Poaching               | 5           | 4           | 0           | 16          |
| Explosive and Firearms | 0           | 0           | 0           | 0           |