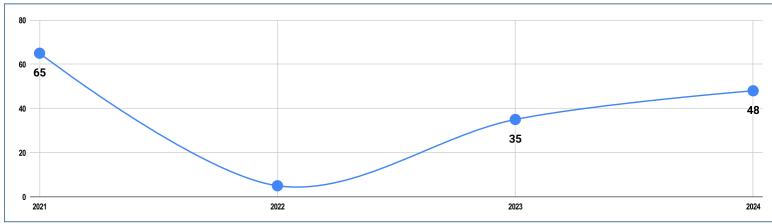

### **MARITIME SECURITY INCIDENTS (2020-2024)**

### **INCIDENTS IN BRIEF**

| INCIDENT TYPE          | APR<br>2021 | APR<br>2022 | APR<br>2023 | APR<br>2024 |
|------------------------|-------------|-------------|-------------|-------------|
| IUU Fishing            | 65          | 5           | 35          | 48          |
| Drug Smuggling         | 3           | 6           | 8           | 2           |
| Contraband Smuggling   | 8           | 2           | 2           | 0           |
| Human Smuggling        | 1           | 2           | 1           | 0           |
| Maritme Incident       | 39          | 17          | 23          | 24          |
| Poaching               | 5           | 4           | 0           | 16          |
| Explosive and Firearms | 0           | 0           | 0           | 0           |