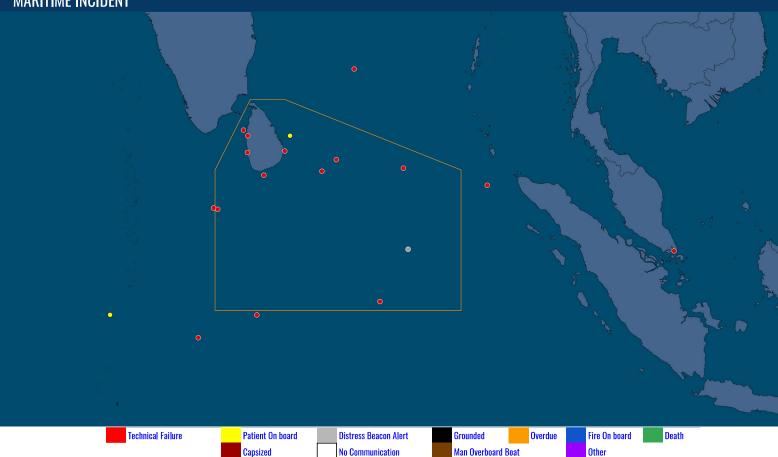

18          | 47            | 11          |
| Fire onboard      | 0           | 1             | 0           |
| EPIRB Alert       | 1           | 26            | 6           |
| Man Over Boat     | 0           | 5             | 0           |
| Arrival Overdue   | 0           | 7             | 3           |
| Capsized          | 0           | 3             | 0           |
| Ground            | 0           | 4             | 0           |
| Death             | 0           | 1             | 0           |
| Patient onboard   | 2           | 16            | 2           |
| Collision         | 0           | 1             | 0           |
| No Communication  | 0           | 1             | 0           |
| Other Incident    | 0           | 1             | 1           |



### **MARITIME INCIDENT**





# **MARITIME INCIDENT BULLETIN MONTHLY MAP MAY 2022**

# **DRUG SMUGGLING - IFC AOI**

# NUMBER OF DRUG SMUGGLING INCIDENTS (2020-2022)



### REPORTED INCIDENTS

| INCIDENT TYPE   | MAY<br>2022 | TOTAL<br>2022 | MAY<br>2021 |
|-----------------|-------------|---------------|-------------|
| Heroin          |             |               | 0           |
| Kerala cannabis |             | 6             | 2           |
| lce             | 0           | 3             | 0           |



### DRUG SMUGGLING INCIDENT





# MARITIME INCIDENT BULLETIN MONTHLY MAP

# **CONTRABAND SMUGGLING - IFC AOI**

# NUMBER OF CONTRABAND SMUGGLING INCIDENTS (2020-2022)



### REPORTED INCIDENTS

| CONTRABAND TYPE | MAY<br>2022 | TOTAL<br>2022 | MAY<br>2021 |
|-----------------|-------------|---------------|--