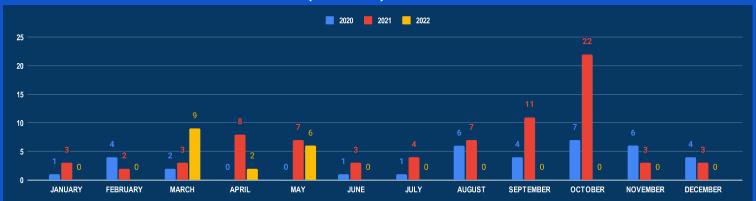

# NUMBER OF DRUG SMUGGLING INCIDENTS (2020-2022)

### REPORTED INCIDENTS

| INCIDENT TYPE   | MAY<br>2022 | TOTAL<br>2022 | MAY<br>2021 |
|-----------------|-------------|---------------|-------------|
| Heroin          |             |               | 0           |
| Kerala cannabis |             | 6             | 2           |
| lce             | 0           | 3             | 0           |