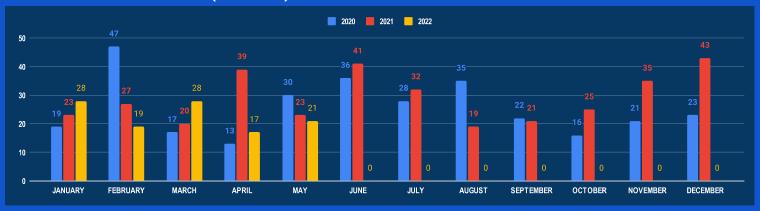

REPORTED INCIDENTS MAY 2022**

| INCIDENT TYPE                       | MAY<br>2022 | TOTAL<br>2022 | MAY<br>2021 |
|-------------------------------------|-------------|---------------|-------------|
| Violation of Certificate Conditions | 0           | 4             | 25          |
| Harvesting Prohibited Species       | 1           | 23            | 10          |
| Illega <mark>l</mark> Net           | 1           | 18            | 13          |
| Illegal Methods                     | 1           | 5             | 7           |
| Explosive Fishing                   | 1           | 2             | 2           |



### **IUU FISHING INCIDENTS MAY 2022**





# **MARITIME INCIDENT BULLETIN MONTHLY MAP MAY 2022**

# **MARITIME INCIDENT - IFC AOI**

# NUMBER OF MARITIME INCIDENTS (2020-2022)



## REPORTED INCIDENTS

| INCIDENT TYPE     | MAY<br>2022 | TOTAL<br>2022 | MAY<br>2021 |
|-------------------|-------------|---------------|-------------|
| Technical Failure | 18          | 47            | 11          |
| Fire onboard      | 0           | 1             | 0           |
| EPIRB Alert       | 1           | 26            | 6           |
| Man Over Boat     | 0           | 5             | 0           |
| Arrival Overdue   | 0           | 7             | 3           |
| Capsized          | 0           | 3             | 0           |
| Ground            | 0           | 4             | 0           |
| Death             | 0           | 1             | 0           |
| Patient onboard   | 2           | 16            | 2           |
| Collision         | 0           | 1