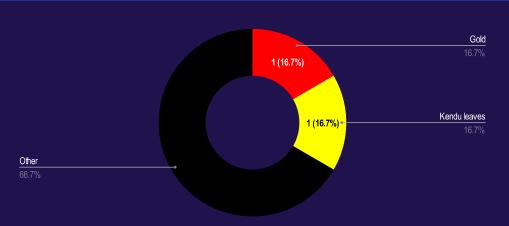

# NUMBER OF CONTRABAND SMUGGLING INCIDENTS (2020-2022)

### REPORTED INCIDENTS

| CONTRABAND TYPE | MAY<br>2022 | TOTAL<br>2022 | MAY<br>2021 |
|-----------------|-------------|---------------|-------------|
| Cardamom        |             |               | 0           |
| Glyphosate      |             |               | 0           |
| Gold            | 1           | 1             | 0           |
| Kendu leaves    | 1           | 5             | 0           |
| Other           | 4           | 8             | 4           |
| Turmeric        | 0           | 1             | 3           |