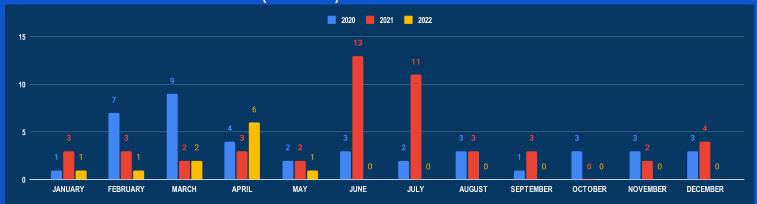

| 26            | 6           |
| Man Over Boat     | 0           | 5             | 0           |
| Arrival Overdue   | 0           | 7             | 3           |
| Capsized          | 0           | 3             | 0           |
| Ground            | 0           | 4             | 0           |
| Death             | 0           | 1             | 0           |
| Patient onboard   | 2           | 16            | 2           |
| Collision         | 0           | 1             | 0           |
| No Communication  | 0           | 1             | 0           |
| Other Incident    | 0           | 1             | 1           |



### **MARITIME INCIDENT**





# **MARITIME INCIDENT BULLETIN MONTHLY MAP MAY 2022**

# **DRUG SMUGGLING - IFC AOI**

# NUMBER OF DRUG SMUGGLING INCIDENTS (2020-2022)



### REPORTED INCIDENTS

| INCIDENT TYPE   | MAY<br>2022 | TOTAL<br>2022 | MAY<br>2021 |
|-----------------|-------------|---------------|-------------|
| Heroin          |             |               | 0           |
| Kerala cannabis |             | 6             | 2           |
| lce             | 0           | 3             | 0           |



### DRUG SMUGGLING INCIDENT





# MARITIME INCIDENT BULLETIN MONTHLY MAP

# **CONTRABAND SMUGGLING - IFC AOI**

# NUMBER OF CONTRABAND SMUGGLING INCIDENTS (2020-2022)



### REPORTED INCIDENTS

| CONTRABAND TYPE | MAY<br>2022 | TOTAL<br>2022 | MAY<br>2021 |
|-----------------|-------------|---------------|-------------|
| Cardamom        |             |               | 0           |
| Glyphosate      |             |               | 0           |