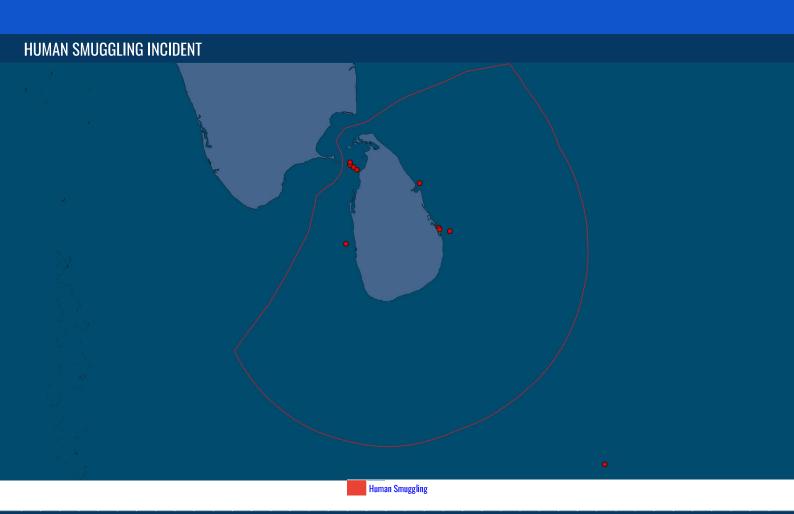

# **HUMAN SMUGGLING - IFC AOI**

### **REPORTED INCIDENTS**

| INCIDENT TYPE   | MAY  | TOTAL | MAY  |
|-----------------|------|-------|------|
|                 | 2022 | 2022  | 2021 |
| Human Smuggling |      | 12    |      |