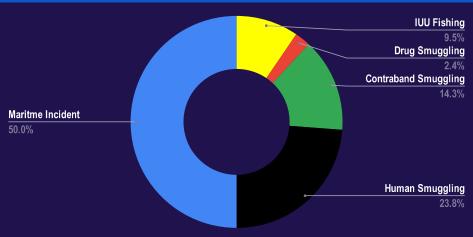

### **REPORTED INCIDENTS MAY 2022** MAY INCIDENT TYPE 2022 2022 2021 **IUU Fishing** 52 57 **Drug Smuggling** 11 **Contraband Smuggling** 6 17 **Human Smuggling** 10 12 0 Maritme Incident 113 23 **Poaching** 37 **17**