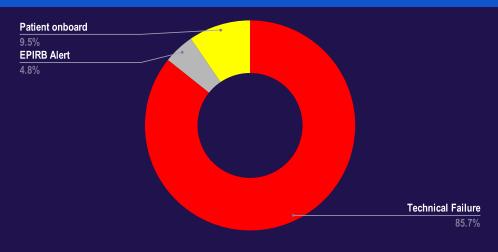

## REPORTED INCIDENTS

| INCIDENT TYPE     | MAY<br>2022 | TOTAL<br>2022 | MAY<br>2021 |
|-------------------|-------------|---------------|-------------|
| Technical Failure | 18          | 47            | 11          |
| Fire onboard      | 0           | 1             | 0           |
| EPIRB Alert       | 1           | 26            | 6           |
| Man Over Boat     | 0           | 5             | 0           |
| Arrival Overdue   | 0           | 7             | 3           |
| Capsized          | 0           | 3             | 0           |
| Ground            | 0           | 4             | 0           |
| Death             | 0           | 1             | 0           |
| Patient onboard   | 2           | 16            | 2           |
| Collision         | 0           | 1             | 0           |
| No Communication  | 0           | 1             | 0           |
| Other Incident    | 0           | 1             | 1           |

### **MARITIME INCIDENT**