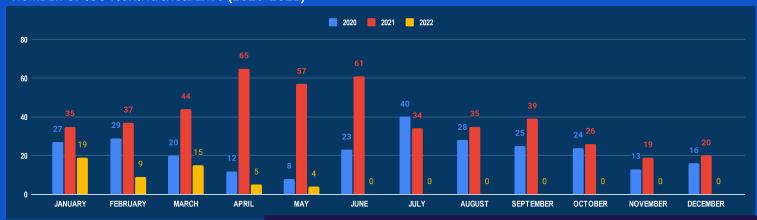

# Information Fusion Centre

Colombo - Sri Lanka

# IFC Monthly Reports May 2022









0094 11 244 1454



# **MARITIME INCIDENT BULLETIN MONTHLY MAP MAY 2022**

# **MARITIME SECURITY INCIDENTS - IFC AOI**

### **NUMBER OF INCIDENTS (2020-2022)**



### **REPORTED INCIDENTS MAY 2022** MAY INCIDENT TYPE 2022 2022 2021 **IUU Fishing** 52 57 **Drug Smuggling** 11 **Contraband Smuggling** 6 17 **Human Smuggling** 10 12 0 Maritme Incident 113 23 **Poaching** 37 **17**



### **MARITIME INCIDENTS MAY 2022**





# **MARITIME INCIDENT BULLETIN MONTHLY MAP MAY 2022**

# **IUU FISHING INCIDENTS - IFC AOI**

## NUMBER OF IUU FISHING INCIDENTS (2020-2022)



### **REPORTED INCIDENTS MAY 2022**

| INCIDENT TYPE                       | MAY<br>2022 | TOTAL<br>2022 | MAY<br>2021 |
|-------------------------------------|-------------|---------------|-------------|
| Violation of Certificate Conditions | 0           | 4             | 25          |
| Harvesting Prohibited Species       | 1           | 23            | 10          |
| Illega <mark>l</mark> Net           | 1           | 18            | 13          |
| Illegal Methods                     | 1           | 5             | 7           |
| Explosive Fishing                   | 1           | 2             | 2           |



### **IUU FISHING INCIDENTS MAY 2022**





# **MARITIME INCIDENT BULLETIN MONTHLY MAP MAY 2022**

# **MARITIME INCIDENT - IFC AOI**

# NUMBER OF MARITIME INCIDENTS (2020