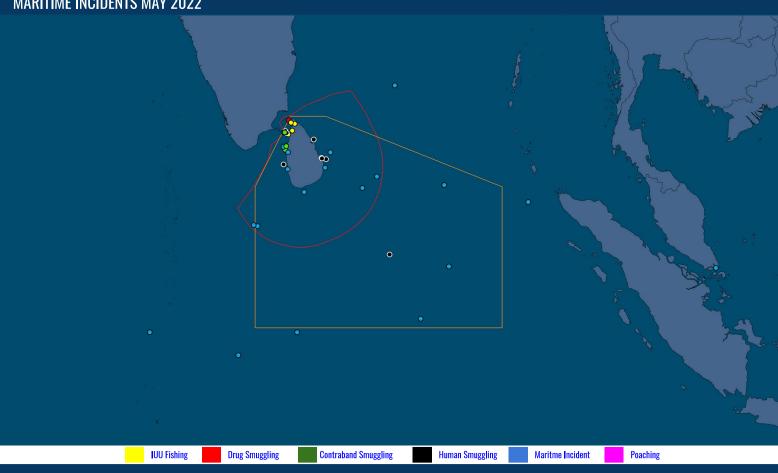

# Information Fusion Centre

Colombo - Sri Lanka

# IFC Monthly Reports May 2022









0094 11 244 1454



# **MARITIME INCIDENT BULLETIN MONTHLY MAP MAY 2022**

# **MARITIME SECURITY INCIDENTS - IFC AOI**

### **NUMBER OF INCIDENTS (2020-2022)**



### **REPORTED INCIDENTS MAY 2022** MAY INCIDENT TYPE 2022 2022 2021 **IUU Fishing** 52 57 **Drug Smuggling** 11 **Contraband Smuggling** 6 17 **Human Smuggling** 10 12 0 Maritme Incident 113 23 **Poaching** 37 **17**



### **MARITIME INCIDENTS MAY 2022**





# **MARITIME INCIDENT BULLETIN MONTHLY MAP MAY 2022**

# **IUU FISHING INCIDENTS - IFC AOI**

## NUMBER OF IUU FISHING INCIDENTS (2020-2022)



### **REPORTED INCIDENTS MAY 2022**

| INCIDENT TYPE                       | MAY<br>2022 | TOTAL<br>2022 | MAY<br>2021 |
|-------------------------------------|-------------|---------------|-------------|
| Violation of Certificate Conditions | 0           | 4             | 25          |
| Harvesting Prohibited Species       | 1           | 23            | 10          |
| Illega <mark>l</mark> Net           | 1           | 18            | 13          |
| Illegal Methods                     | 1           | 5             | 7           |
| Explosive Fishing                   | 1           | 2             | 2           |



### **IUU FISHING INCIDE