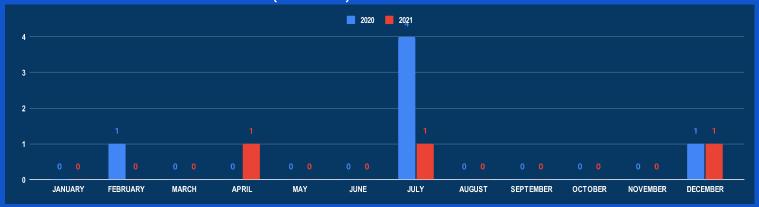

# **CONTRABAND SMUGGLING - IFC AOI**

# NUMBER OF CONTRABAND SMUGGLING INCIDENTS (2020-2022)



### REPORTED INCIDENTS

| CONTRABAND TYPE | MAY<br>2022 | TOTAL<br>2022 | MAY<br>2021 |
|-----------------|-------------|---------------|-------------|
| Cardamom        |             |               | 0           |
| Glyphosate      |             |               | 0           |
| Gold            | 1           | 1             | 0           |
| Kendu leaves    | 1           | 5             | 0           |
| Other           | 4           | 8             | 4           |
| Turmeric        | 0           | 1             | 3           |



### CONTRABAND SMUGGLING INCIDENT





# MARITIME INCIDENT BULLETIN MONTHLY MAP

# **HUMAN SMUGGLING - IFC AOI**

# NUMBER OF HUMAN SMUGGLING INCIDENTS (2020-2022)



### **REPORTED INCIDENTS**

| INCIDENT TYPE   | MAY  | TOTAL | MAY  |
|-----------------|------|-------|------|
|                 | 2022 | 2022  | 2021 |
| Human Smuggling |      | 12    |      |