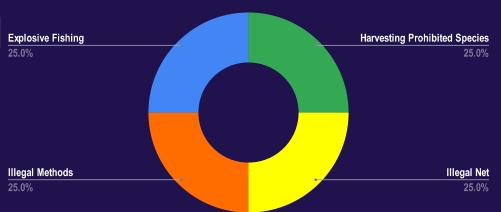

### **REPORTED INCIDENTS MAY 2022**

| INCIDENT TYPE                       | MAY<br>2022 | TOTAL<br>2022 | MAY<br>2021 |
|-------------------------------------|-------------|---------------|-------------|
| Violation of Certificate Conditions | 0           | 4             | 25          |
| Harvesting Prohibited Species       | 1           | 23            | 10          |
| Illega <mark>l</mark> Net           | 1           | 18            | 13          |
| Illegal Methods                     | 1           | 5             | 7           |
| Explosive Fishing                   | 1           | 2             | 2           |