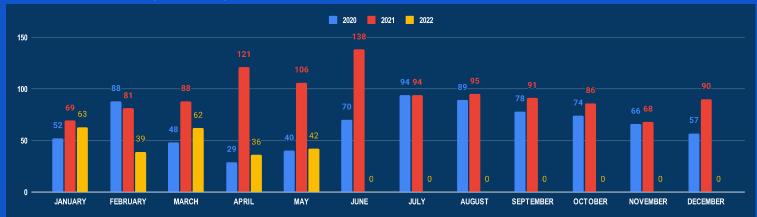

# Information Fusion Centre

Colombo - Sri Lanka

# IFC Monthly Reports May 2022









0094 11 244 1454



# **MARITIME INCIDENT BULLETIN MONTHLY MAP MAY 2022**

# **MARITIME SECURITY INCIDENTS - IFC AOI**

### **NUMBER OF INCIDENTS (2020-2022)**



### **REPORTED INCIDENTS MAY 2022** MAY INCIDENT TYPE 2022 2022 2021 **IUU Fishing** 52 57 **Drug Smuggling** 11 **Contraband Smuggling** 6 17 **Human Smuggling** 10 12 0 Maritme Incident 113 23 **Poaching** 37 **17**



### **MARITIME INCIDENTS MAY 2022**





# **MARITIME INCIDENT BULLETIN MONTHLY MAP MAY 2022**

# **IUU FISHING INCIDENTS - IFC AOI**

## NUMBER OF IUU FISHING INCIDENTS (2020-2022)



### **REPORTED INCIDENTS MAY 2022**

| INCIDENT TYPE                       | MAY<br>2022 | TOTAL<br>2022 | MAY<br>2021 |
|-------------------------------------|-------------|---------------|-------------|
| Violation of Certificate Conditions | 0           | 4             | 25          |
| Harvesting Prohibited Species       | 1           | 23            | 10          |
| Illega <mark>l</m