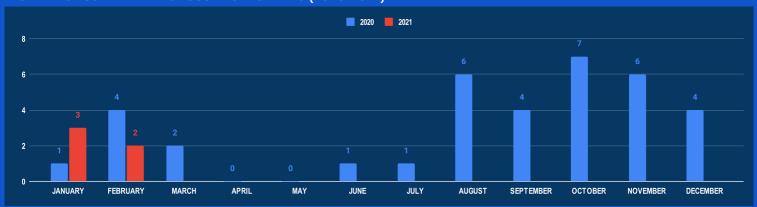

## NUMBER OF CONTRABAND SMUGGLING INCIDENTS (2020-2021)

#### REPORTED INCIDENTS

| Drug Type    | FEB 2021 | TOTAL<br>2021 | FEB<br>2020 |
|--------------|----------|---------------|-------------|
| Turmeric     | 1        | 3             | 0           |
| Other        | 0        | 0             | 0           |
| Cardamom     | 0        | 0             | 0           |
| Kendu leaves | 1        | 1             | 3           |
| Gold         | 0        | 0             | 1           |
| Glyphosate   | 0        | 1             | 0           |
| Beedi        | 0        | 0             | 0           |