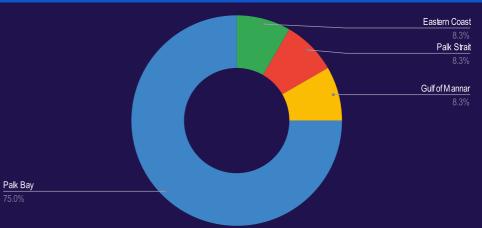

### **POACHING INCIDENTS - IFC AOI**

#### **NUMBER OF POACHING INCIDENTS (2020-2021)**

#### **REPORTED INCIDENTS FEBRUARY 2021**

| ТҮРЕ           | FEB 2021 | TOTAL<br>2021 | FEB<br>2020 |
|----------------|----------|---------------|-------------|
| Eastern Coast  | 1        | 2             | 0           |
| Palk Strait    | 1        | 2             | 0           |
| Gulf of Mannar | 1        | 2             | 0           |
| Palk Bay       | 9        | 11            | 0           |
| Other          | 0        | 0             | 0           |

#### **POACHING INCIDENTS FEBRUARY 2021**