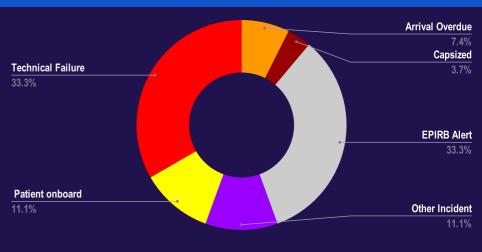

## **MARITIME INCIDENT - IFC AOI**

#### REPORTED INCIDENTS TOTAL FEB **INCIDENT TYPE** FEB 2021 2021 2020 **Arrival Overdue** 2 Collision 0 **EPIRB Alert** 9 12 8 0 Ground 0 0 2 No Communication Other Incident Patient onboard 8 Technical Failure

#### MARITIME INCIDENT