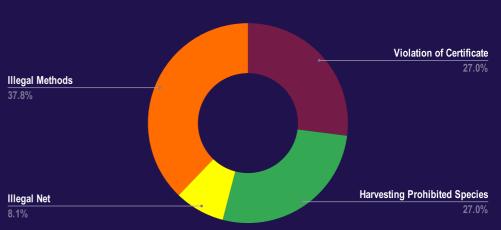

## **IUU FISHING INCIDENTS - IFC AOI**

#### **REPORTED INCIDENTS FEBRUARY 2021**

| INCIDENT TYPE                       | FEB 2021 | TOTAL<br>2021 | FEB<br>2020 |
|-------------------------------------|----------|---------------|-------------|
| Violation of Certificate Conditions | 10       | 16            | 4           |
| Harvesting Prohibited Species       | 10       | 21            | 8           |
| Illegal Net                         | 3        | 14            | 3           |
| Illegal Methods                     | 14       | 21            | 12          |
| Explosive Fishing                   | 0        | 0             | 2           |

#### **IUU FISHING INCIDENTS FEBRUARY 2021**