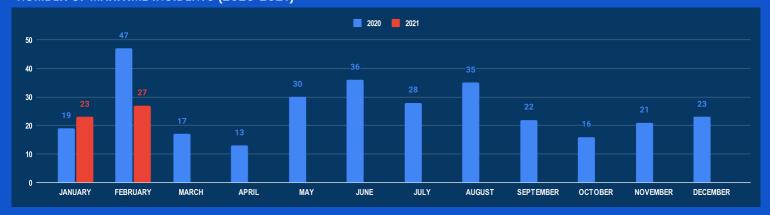

## **MARITIME INCIDENT - IFC AOI**

#### NUMBER OF MARITIME INCIDENTS (2020-2021)

#### REPORTED INCIDENTS TOTAL FEB **INCIDENT TYPE** FEB 2021 2021 2020 **Arrival Overdue** 2 Collision 0 **EPIRB Alert** 9 12 8 0 Ground 0 0 2 No Communication Other Incident Patient onboard 8 Technical Failure

#### MARITIME INCIDENT