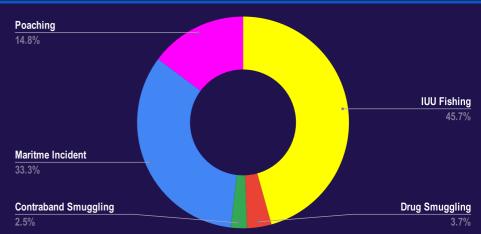

#### **REPORTED INCIDENTS FEBRUARY 2021**

| INCIDENT TYPE        | FEB 2021 | TOTAL<br>2021 | FEB<br>2020 |
|----------------------|----------|---------------|-------------|
| IUU Fishing          | 37       | 72            | 29          |
| Drug Smuggling       | 3        | 6             | 7           |
| Contraband Smuggling | 2        | 5             | 4           |
| Human Smuggling      | 0        | 0             | 1           |
| Maritme Incident     | 27       | 50            | 47          |
| Poaching             | 12       | 17            | 0           |

**IUU Fishing** 

Maritme Incident

**Poaching** 

**Contraband Smuggling** 