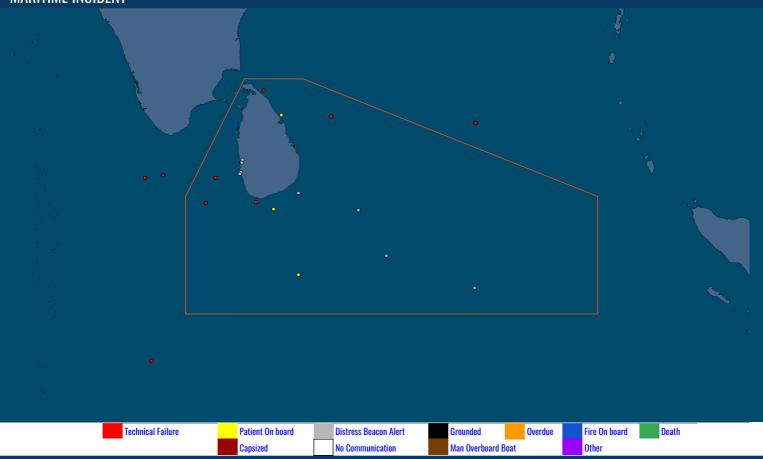

#### MARITIME INCIDENT

## **MARITIME INCIDENT - IFC AOI**

#### REPORTED INCIDENTS TOTAL FEB **INCIDENT TYPE** FEB 2021 2021 2020 **Arrival Overdue** 2 Collision 0 **EPIRB Alert** 9 12 8 0 Ground 0 0 2 No Communication Other Incident Patient onboard 8 Technical Failure