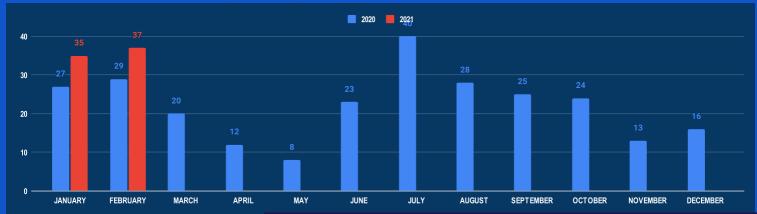

## **IUU FISHING INCIDENTS - IFC AOI**

#### NUMBER OF IUU FISHING INCIDENTS (2020-2021)

#### **REPORTED INCIDENTS FEBRUARY 2021**

| INCIDENT TYPE                       | FEB 2021 | TOTAL<br>2021 | FEB<br>2020 |
|-------------------------------------|----------|---------------|-------------|
| Violation of Certificate Conditions | 10       | 16            | 4           |
| Harvesting Prohibited Species       | 10       | 21            | 8           |
| Illegal Net                         | 3        | 14            | 3           |
| Illegal Methods                     | 14       | 21            | 12          |
| Explosive Fishing                   | 0        | 0             | 2           |