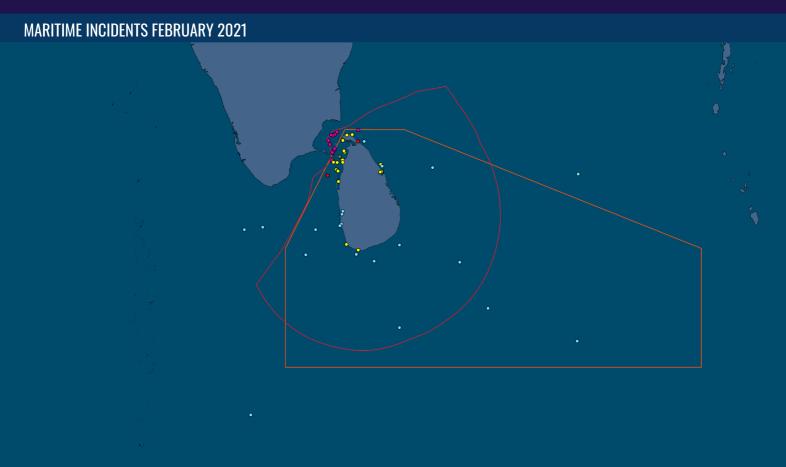

0094 11 244 1454



#### **MARITIME INCIDENT BULLETIN MONTHLY MAP FEBRUARY 2021**

## **MARITIME SECURITY INCIDENTS - IFC AOI**

#### NUMBER OF INCIDENTS (2020-2021)



#### **REPORTED INCIDENTS FEBRUARY 2021**

| INCIDENT TYPE        | FEB 2021 | TOTAL<br>2021 | FEB<br>2020 |
|----------------------|----------|---------------|-------------|
| IUU Fishing          | 37       | 72            | 29          |
| Drug Smuggling       | 3        | 6             | 7           |
| Contraband Smuggling | 2        | 5             | 4           |
| Human Smuggling      | 0        | 0             | 1           |
| Maritme Incident     | 27       | 50            | 47          |
| Poaching             | 12       | 17            | 0           |

**IUU Fishing** 



Maritme Incident

**Poaching** 



**Contraband Smuggling** 



#### **MARITIME INCIDENT BULLETIN MONTHLY MAP FEBRUARY 2021**

## **IUU FISHING INCIDENTS - IFC AOI**

#### NUMBER OF IUU FISHING INCIDENTS (2020-2021)



#### **REPORTED INCIDENTS FEBRUARY 2021**

| INCIDENT TYPE                       | FEB 2021 | TOTAL<br>2021 | FEB<br>2020 |
|-------------------------------------|----------|---------------|-------------|
| Violation of Certificate Conditions | 10       | 16            | 4           |
| Harvesting Prohibited Species       | 10       | 21            | 8           |
| Illegal Net                         | 3        | 14            | 3           |
| Illegal Methods                     | 14       | 21            | 12          |
| Explosive Fishing                   | 0        | 0             | 2           |



#