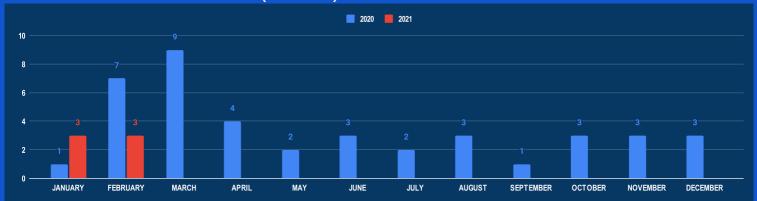

#### NUMBER OF INCIDENTS (2020-2021)

## **MARITIME SECURITY INCIDENTS - IFC AOI**