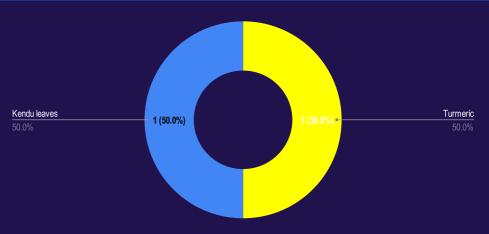

| 0               |
|          | 1<br>2<br>0   | 1 1 2 3 0 1 0 1 |



#### DRUG SMUGGLING INCIDENT





#### MARITIME INCIDENT BULLETIN MONTHLY MAP

## **CONTRABAND SMUGGLING - IFC AOI**

## NUMBER OF CONTRABAND SMUGGLING INCIDENTS (2020-2021)



#### REPORTED INCIDENTS

| Drug Type    | FEB 2021 | TOTAL<br>2021 | FEB<br>2020 |
|--------------|----------|---------------|-------------|
| Turmeric     | 1        | 3             | 0           |
| Other        | 0        | 0             | 0           |
| Cardamom     | 0        | 0             | 0           |
| Kendu leaves | 1        | 1             | 3           |
| Gold         | 0        | 0             | 1           |
| Glyphosate   | 0        | 1             | 0           |
| Beedi        | 0        | 0             | 0           |



#### CONTRABAND SMUGGLING INCIDENT