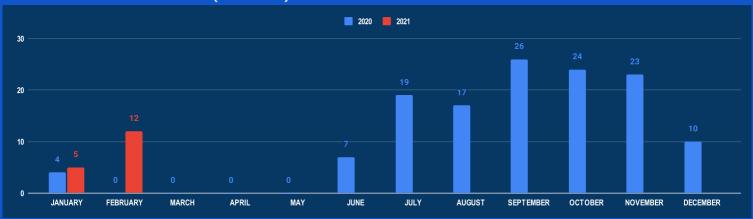

### **POACHING INCIDENTS - IFC AOI**

#### **NUMBER OF POACHING INCIDENTS (2020-2021)**

#### **REPORTED INCIDENTS FEBRUARY 2021**

| ТҮРЕ           | FEB 2021 | TOTAL<br>2021 | FEB<br>2020 |
|----------------|----------|---------------|-------------|
| Eastern Coast  | 1        | 2             | 0           |
| Palk Strait    | 1        | 2             | 0           |
| Gulf of Mannar | 1        | 2             | 0           |
| Palk Bay       | 9        | 11            | 0           |
| Other          | 0        | 0             | 0           |